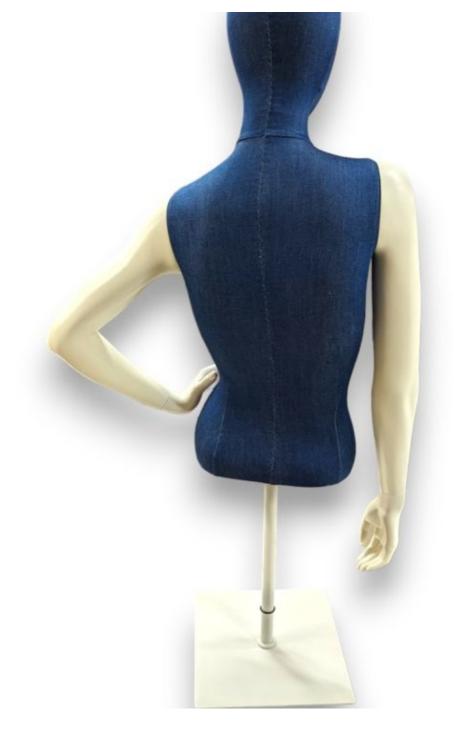

## Blue female torso mannequin square base 150.00 €Ex VAT

#### **DESCRIPTION**

Torso Blue Female Mannequin with Square BaseGive your window mannequins an elegant look with this sophisticatedly designed Torso. Its captivating blue hue and square base make it a must-have for any store layout. This Women's Mannequin Torso is a perfect choice for any retail store. Its vibrant blue colour catches customers' eyes, showcasing your designs in a subtle yet striking way. Ideal for displaying high-end clothing. Aesthetics and versatility The blue finish of this Torso adds a modern touch to your space. Its square base ensures optimum stability, allowing you to display your pieces with confidence. An essential for accentuating the visual impact of your mannequin busts.

## torso mannequin square base

Tailored bust - Photo n° 1

Brand Bust shopping
Base Square metal

**Ref** tor-man-fem-3874

Fitting

ID3874Delivery schedule1-5 working daysCategoryTailored bustTypeMannequin busts