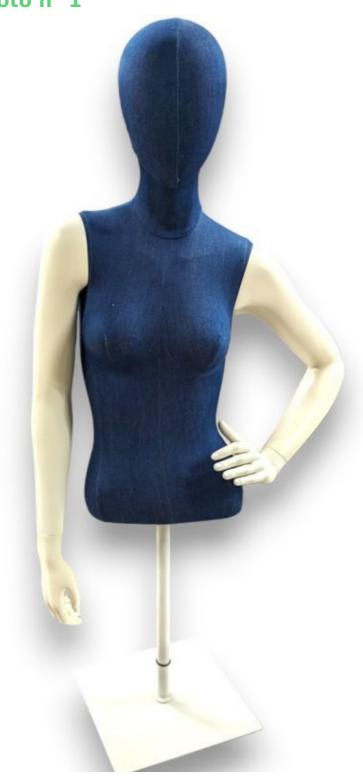

d bust Type Mannequin busts

#### **DESCRIPTION**

Torso Blue Female Mannequin with Square BaseGive your window mannequins an elegant look with this sophisticatedly designed Torso. Its captivating blue hue and square base make it a must-have for any store layout. This Women's Mannequin Torso is a perfect choice for any retail store. Its vibrant blue colour catches customers' eyes, showcasing your designs in a subtle yet striking way. Ideal for displaying high-end clothing. Aesthetics and versatility The blue finish of this Torso adds a modern touch to your space. Its square base ensures optimum stability, allowing you to display your pieces with confidence. An essential for accentuating the visual impact of your mannequin busts.

## torso mannequin square base

Tailored bust - Photo n° 1



Brand Bust shopping
Base Square metal

**Ref** tor-man-fem-3874

Fitting

ID3874Delivery schedule1-5 working daysCategoryTailored bustTypeMannequin busts



BrandBust shoppingBaseSquare metal

Fitting Ref

tef tor-man-fem-3874

**ID** 3874

Delivery schedule1-5 working daysCategoryTailored bustTypeMannequin busts



Brand Bust shopping
Base Square metal

Fitting

**Ref** tor-man-fem-3874

3874

Delivery schedule1-5 working daysCategoryTailored bustTypeMannequin busts





#### **FEATURES**

**DETAIL** 

Brand Bust shopping
Base Square metal

**Ref** tor-man-fem-3874

**Fitting** 

3874

Delivery schedule1-5 working daysCategoryTailored bustTypeMannequin busts





Brand Bust shopping
Base Square metal

Fitting

Ref tor-man-fem-3874

3874

Delivery schedule1-5 working daysCategoryTailored