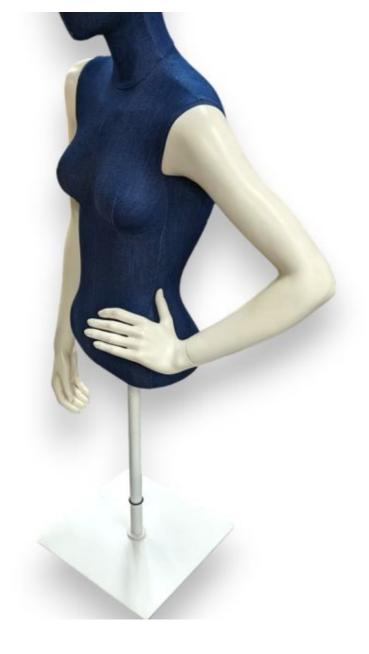

## Blue female torso mannequin square base 150.00 €Ex VAT

#### **DESCRIPTION**

Torso Blue Female Mannequin with Square BaseGive your window mannequins an elegant look with this sophisticatedly designed Torso. Its captivating blue hue and square base make it a must-have for any store layout. This Women's Mannequin Torso is a perfect choice for any retail store. Its vibrant blue colour catches customers' eyes, showcasing your designs in a subtle yet striking way. Ideal for displaying high-end clothing. Aesthetics and versatility The blue finish of this Torso adds a modern touch to your space. Its square base ensures optimum stability, allowing you to display your pieces with confidence. An essential for accentuating the visual impact of your mannequin busts.

## torso mannequin square base

Tailored bust - Photo n° 1

Brand Bust shopping
Base Square metal

**Ref** tor-man-fem-3874

Fitting

ID3874Delivery schedule1-5 working daysCategoryTailored bustTypeMannequin busts