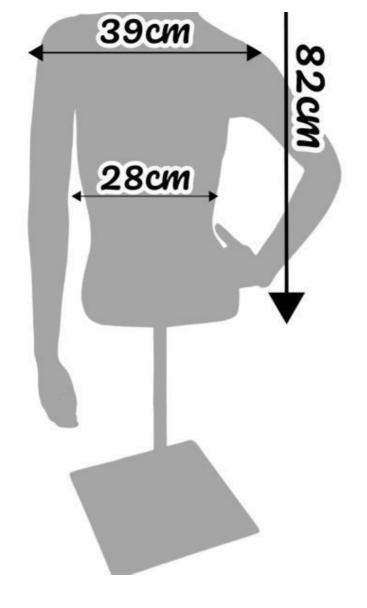

## Blue female torso mannequin square base 150.00 €Ex VAT

#### **DESCRIPTION**

Torso Blue Female Mannequin with Square BaseGive your window mannequins an elegant look with this sophisticatedly designed Torso. Its captivating blue hue and square base make it a must-have for any store layout. This Women's Mannequin Torso is a perfect choice for any retail store. Its vibrant blue colour catches customers' eyes, showcasing your designs in a subtle yet striking way. Ideal for displaying high-end clothing. Aesthetics and versatility The blue finish of this Torso adds a modern touch to your space. Its square base ensures optimum stability, allowing you to display your pieces with confidence. An essential for accentuating the visual impact of your mannequin busts.

## torso mannequin square base

Tailored bust - Photo n° 1

Brand Bust shopping
Base Square metal

**Ref** tor-man-fem-3874

Fitting

ID3874Delivery schedule1-5 working daysCategoryTailored bustTypeMannequin busts