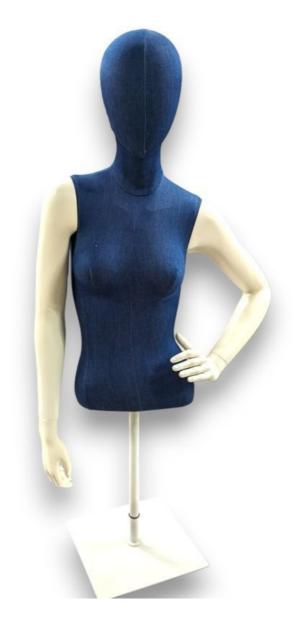

## Blue female torso mannequin square base 150.00 €Ex VAT

#### **DESCRIPTION**

Torso Blue Female Mannequin with Square BaseGive your window mannequins an elegant look with this sophisticatedly designed Torso. Its captivating blue hue and square base make it a must-have for any store layout. This Women's Mannequin Torso is a perfect choice for any retail store. Its vibrant blue colour catches customers' eyes, showcasing your designs in a subtle yet striking way. Ideal for displaying high-end clothing. Aesthetics and versatility The blue finish of this Torso adds a modern touch to your space. Its square base ensures optimum stability, allowing you to display your pieces with confidence. An essential for accentuating the visual impact of your mannequin busts.