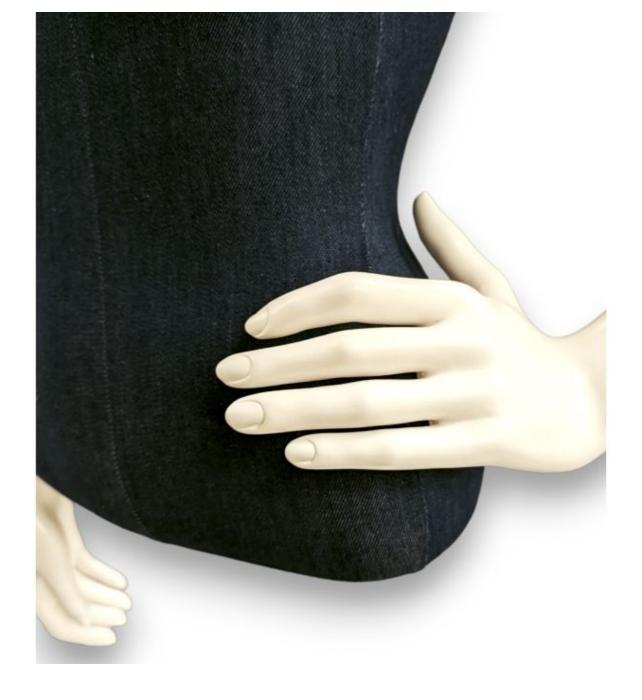

#### **DESCRIPTION**

Torso Blue Female Mannequin with Square BaseGive your window mannequins an elegant look with this sophisticatedly designed Torso. Its captivating blue hue and square base make it a must-have for any store layout. This Women's Mannequin Torso is a perfect choice for any retail store. Its vibrant blue colour catches customers' eyes, showcasing your designs in a subtle yet striking way. Ideal for displaying high-end clothing. Aesthetics and versatility The blue finish of this Torso adds a modern touch to your space. Its square base ensures optimum stability, allowing you to display your pieces with confidence. An essential for accentuating the visual impact of your mannequin busts.