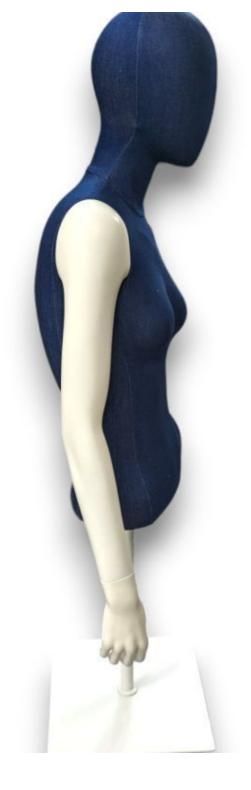

catedly designed Torso. Its captivating blue hue and square base make it a must-have for any store layout. This Women's Mannequin Torso is a perfect choice for any retail store. Its vibrant blue colour catches customers' eyes, showcasing your designs in a subtle yet striking way. Ideal for displaying high-end clothing. Aesthetics and versatility The blue finish of this Torso adds a modern touch to your space. Its square base ensures optimum stability, allowing you to display your pieces with confidence. An essential for accentuating the visual impact of your mannequin busts.

## torso mannequin square base

Tailored bust - Photo n° 1



Brand Bust shopping
Base Square metal

**Ref** tor-man-fem-3874

Fitting

ID3874Delivery schedule1-5 working daysCategoryTailored bustTypeMannequin busts



BrandBust shoppingBaseSquare metal

Fitting Ref

tef tor-man-fem-3874

**ID** 3874

Delivery schedule1-5 working daysCategoryTailored bustTypeMannequin busts



Brand Bust shopping
Base Square metal

Fitting

**Ref** tor-man-fem-3874

3874

Delivery schedule1-5 working daysCategoryTailored bustTypeMannequin busts





#### **FEATURES**

**DETAIL** 

Brand Bust shopping
Base Square metal

**Ref** tor-man-fem-3874

**Fitting** 

3874

Delivery schedule1-5 working daysCategoryTailored bustTypeMannequin busts





Brand Bust shopping
Base Square metal

Fitting

Ref tor-man-fem-3874

3874

Delivery schedule1-5 working daysCategoryTailored bustTypeMannequin busts

# Blue female torso mannequin square base

Tailored bust - Photo n° 6





### **FEATURES**

Bust shopping Square metal

Brand Base