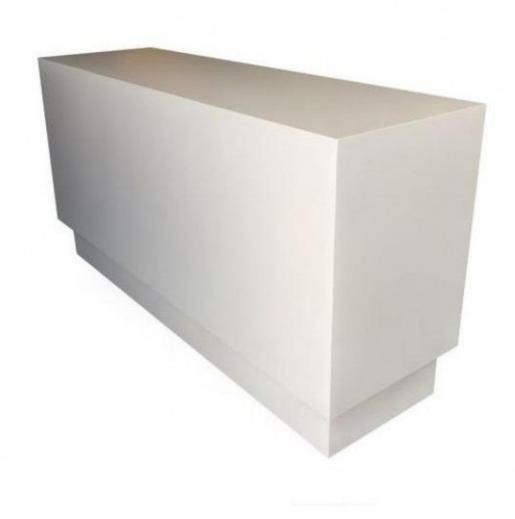

# White wooden shop counter 250 cm. 1 249.00 €Ex VAT

### **DESCRIPTION**

White wooden countertop with tinted effect. This in-store counter is ideal to showcase your items in the shop. The storage unit is 250 cm wide, 100 cm high and 60 cm deep.

White wooden shop counter 250 cm.

White wooden shop counter 250 cm. Modern counter display - Photo n° 2