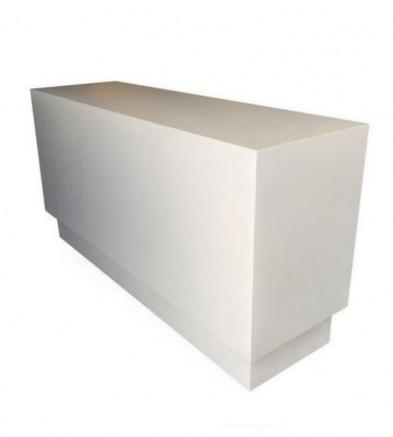

# White wooden shop counter 250 cm. 1 249.00 €Ex VAT

### **DESCRIPTION**

White wooden countertop with tinted effect. This in-store counter is ideal to showcase your items in the shop. The storage unit is 250 cm wide, 100 cm high and 60 cm deep.

White wooden shop counter 250 cm.

# Modern counter display - Photo n° 1