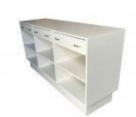

### **DETAIL**

Shop counter in white wood, delivered assembled. Mannequins Shopping offers you a selection of shop furniture. Among our selection you will find our classic counters, rustic counters and wooden counters.

White wooden shop counter 250 cm. Modern counter display - Photo n° 2