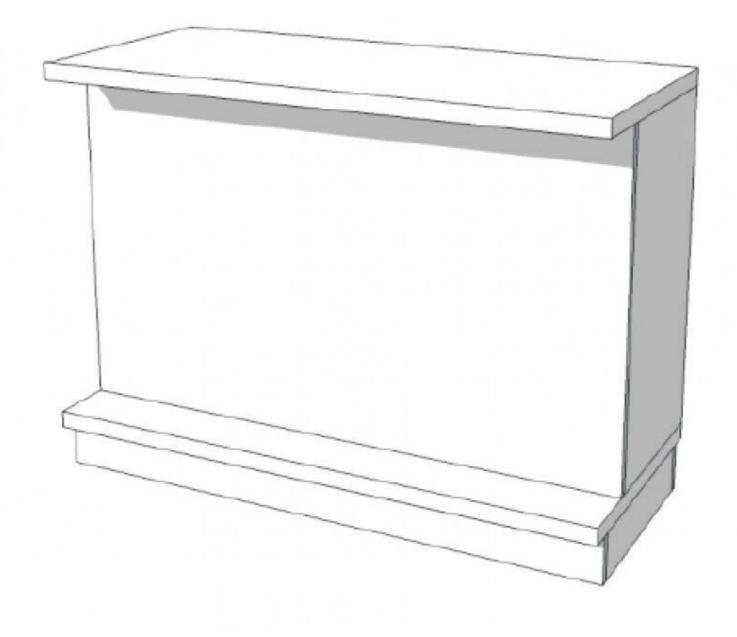

# White squared counter 143cm 1 380.00 €Ex VAT **Modern counter display**

## **DESCRIPTION**

White shop reception desk - dimensions: 143 cm wide 100 cm high 60 cm deep. Counters, shop reception bollard with clean lines, made from sprayed and polished MDF, produced by our ISO-certified factory"These shop counters are delivered in several parts, assembly is the customer's responsibility"