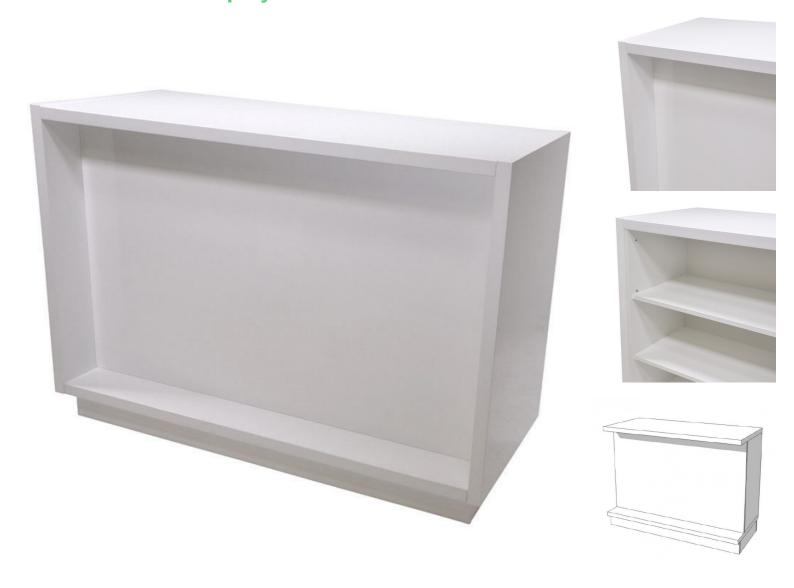

# White squared counter 143cm 1 380.00 €Ex VAT **Modern counter display**

## **DESCRIPTION**

White shop reception desk - dimensions: 143 cm wide 100 cm high 60 cm deep. Counters, shop reception bollard with clean lines, made from sprayed and polished MDF, produced by our ISO-certified factory"These shop counters are delivered in several parts, assembly is the customer's responsibility"