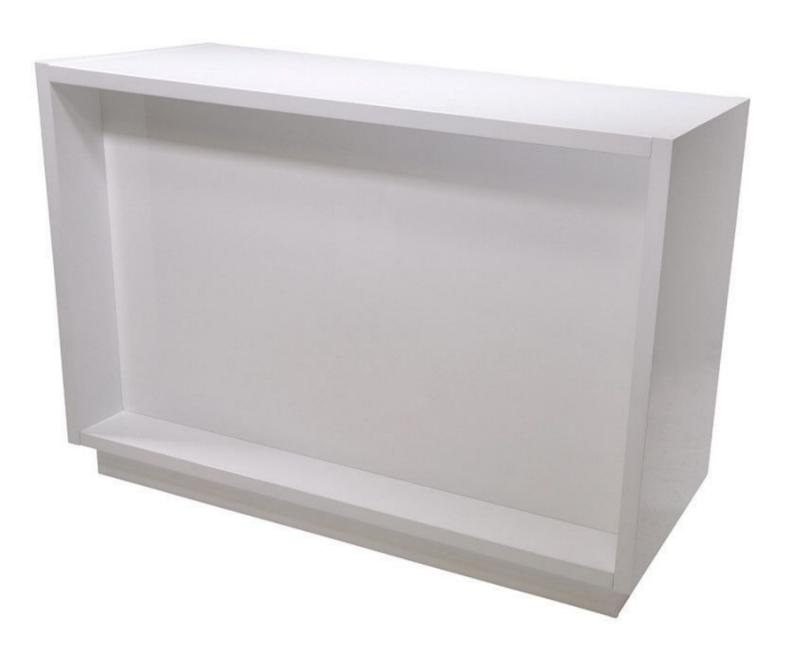

# White squared counter 143cm 1 380.00 €Ex VAT **Modern counter display**

## **DESCRIPTION**

White shop reception desk - dimensions: 143 cm wide 100 cm high 60 cm deep. Counters, shop reception bollard with clean lines, made from sprayed and polished MDF, produced by our ISO-certified factory"These shop counters are delivered in several parts, assembly is the customer's responsibility"