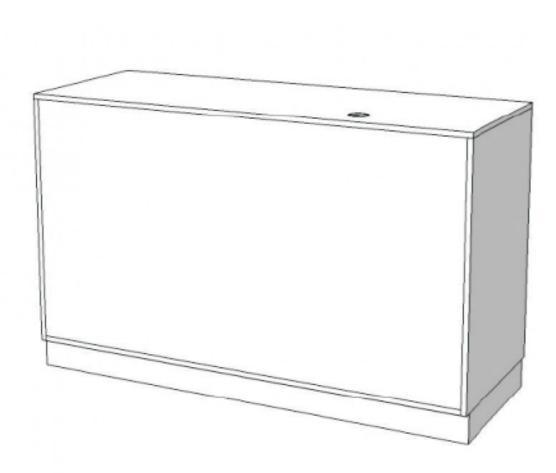

## White modern counter with sub-compartments 100cm

#### **DESCRIPTION**

**Modern white countertop** with under compartment for storage.

This modern counter is ideal for displaying or storing your items in the shop. The storage unit is 160 cm wide, 100 cm high and 60 cm deep.

# White modern counter with sub-compartments 100cm Modern counter display - Photo $n^{\circ}$ 1