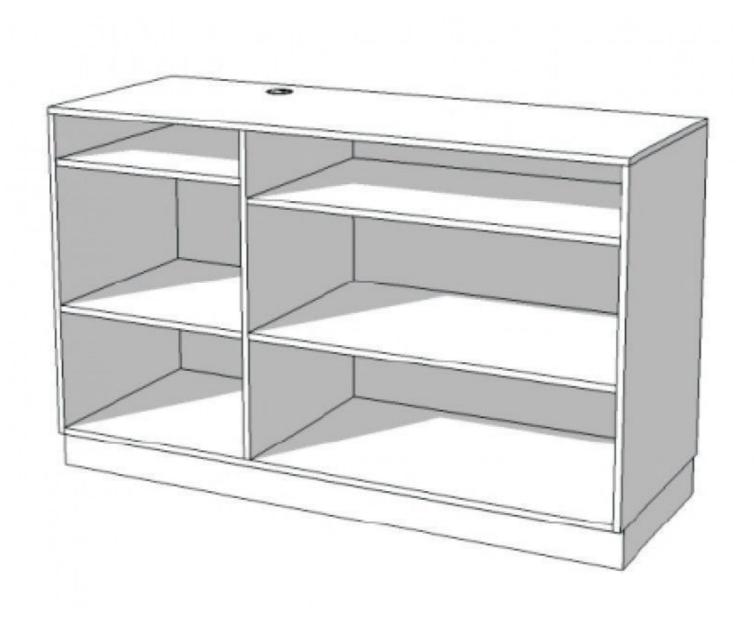

#### **DESCRIPTION**

**Modern white countertop** with under compartment for storage.

This modern counter is ideal for displaying or storing your items in the shop. The storage unit is 160 cm wide, 100 cm high and 60 cm deep.

White modern counter with sub-compartments 100cm

White modern counter with sub-compartments 100cm Modern counter display - Photo  $n^{\circ}$  3