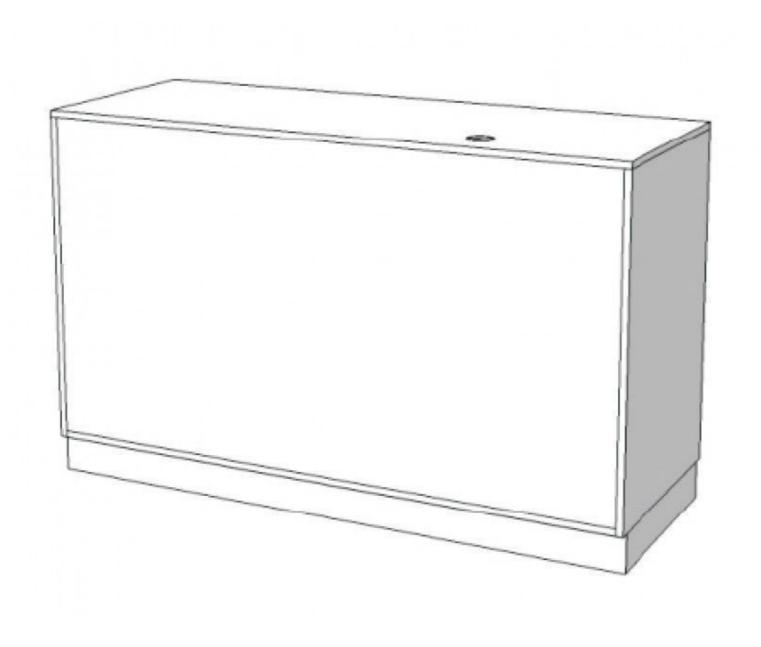

White modern counter with sub-compartments 100cm

White modern counter with sub-compartments 100cm Modern counter display - Photo  $n^{\circ}$  3