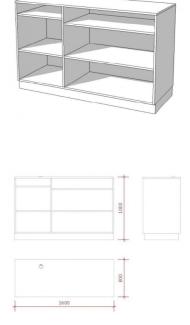

#### **DESCRIPTION**

**Modern white countertop** with under compartment for storage.

This modern counter is ideal for displaying or storing your items in the shop. The storage unit is 160 cm wide, 100 cm high and 60 cm deep.

White modern counter with sub-compartments 100cm

White modern counter with sub-compartments 100cm Modern counter display - Photo  $n^{\circ}$  3