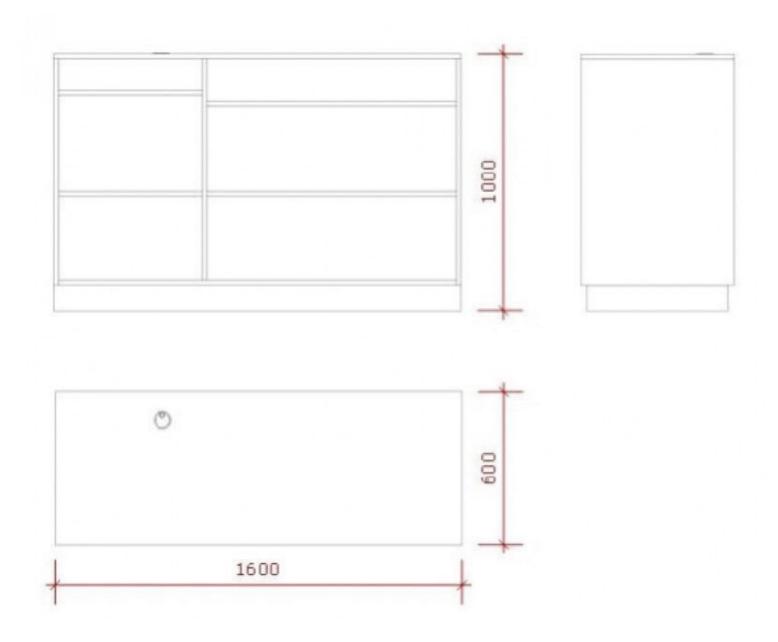

#### **DESCRIPTION**

**Modern white countertop** with under compartment for storage.

This modern counter is ideal for displaying or storing your items in the shop. The storage unit is 160 cm wide, 100 cm high and 60 cm deep.