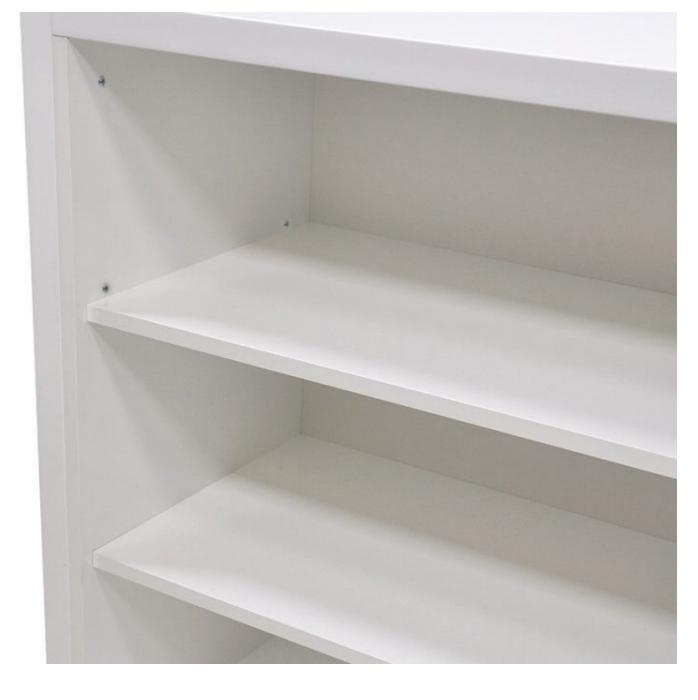

### DETAIL

Elevate the style of your store with this 278cm glossy white wooden countertop, offering a perfect fusion of practicality and aesthetics for an alluring presentation of your products.

- Gloss finish: The high-gloss white finish adds a modern, sophisticated touch to your sales space.
- Versatile design:Suitable for a variety of shop styles, whether fashion, home décor or accessories.

Opt for this counter to sublimate your flagship items and offer your customers an unforgettable shopping experience. Get it now to transform your sales space into a place that's both elegant and welcoming!