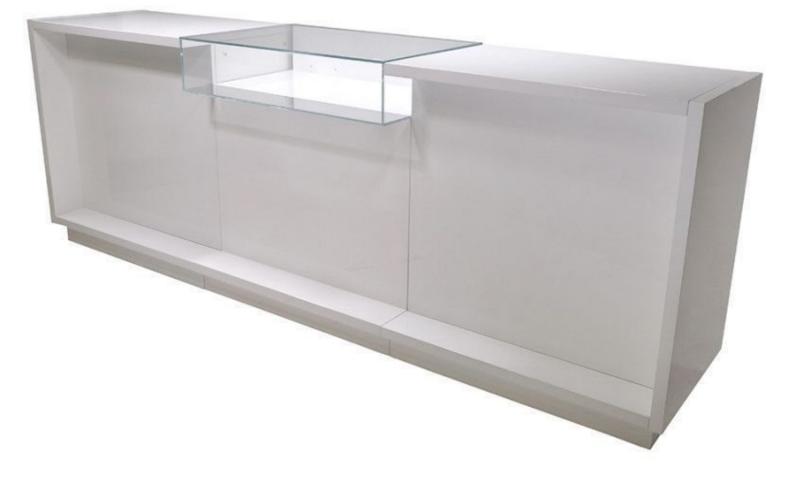

White glossy store counter 278 cm Modern counter display - Photo n° 2

## • "These shop counters are delivered in 3 pre-assembled modules, the assembly of the modules is the responsibility of the customer. Modern counter display - Photon 1

Brand Base Fitting Color Ref ID Delivery schedule Category Type Mannequins vitrine