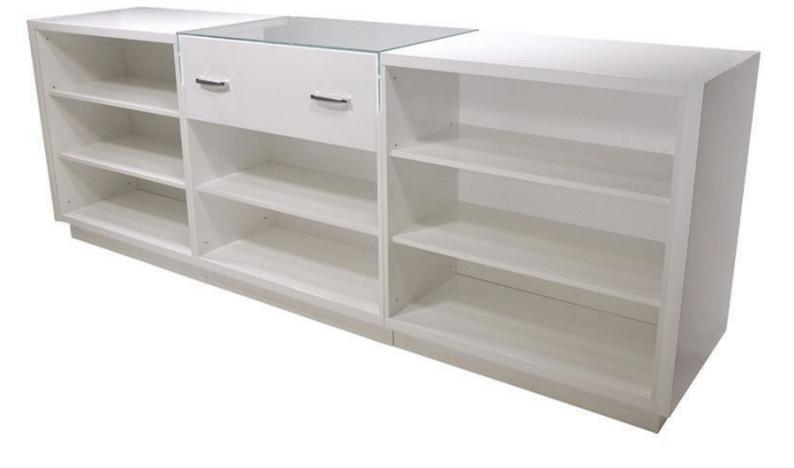

### White glossy store counter 278 cm Modern counter display - Photo n° 3

Brand Base Fitting Color Ref ID Delivery schedule Category Type

Mannequins vitrine

No fixing Blanc com-mag-en-2078 2078 3-4 weeks Modern counter display Store furniture