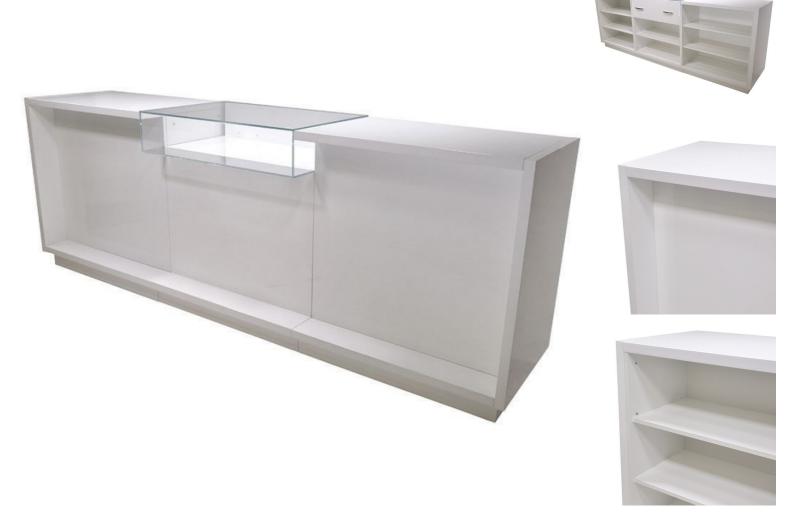

White glossy store counter 278 cm Modern counter display - Photo n° 2

## • "These shop counters are delivered in 3 pre-assembled modules, the assembly of the modules is the responsibility of the customer. Modern counter display - Photon 1

Brand Base Fitting Color Ref ID Delivery schedule Category Type Mannequins vitrine

### White glossy store counter 278 cm Modern counter display - Photo n° 3

Brand Base Fitting Color Ref ID Delivery schedule Category Type

Mannequins vitrine

No fixing Blanc com-mag-en-2078 2078 3-4 weeks Modern counter display Store furniture

### White glossy store counter 278 cm Modern counter display - Photo n° 4

Brand Base Fitting Color Ref ID Delivery schedule Category Type Mannequins vitrine No fixing Blanc com-mag-en-2078 2078 3-4 weeks Modern counter display Store furniture

White glossy store counter 278 cm Modern counter display - Photo n° 5

Brand Base Fitting Color Ref ID Delivery schedule Category Type Mannequins vitrine

No fixing Blanc com-mag-en-2078 2078 3-4 weeks Modern counter display Store furniture