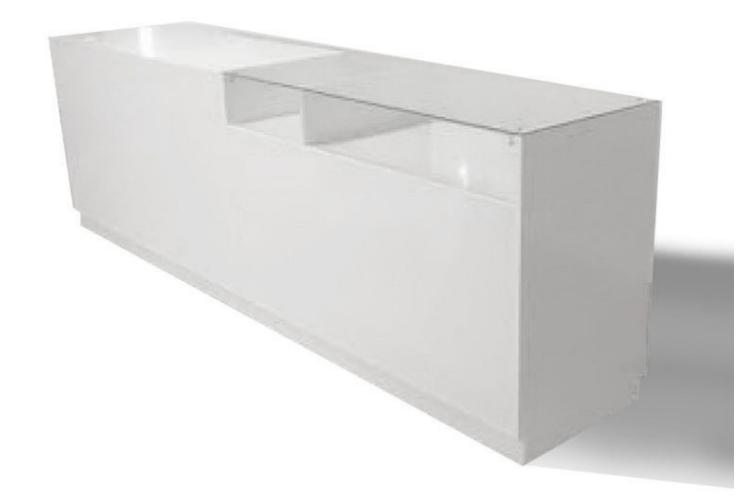

### DESCRIPTION

White glossy countertop set.

This counter for stores is ideal to showcase your items in store. It is composed of several storage spaces, including 2 drawers. You will also have a glass display space that reminds the modern and refined side of the store furniture.

#### DETAIL

Mannequins Shopping offers a selection of furniture for your stores. Among our products, there is the set of white glossy counters. Dimensions : 310 x 100 x 60 cm

Brand Base Fitting Color Ref ID Delivery schedule Category Type Mannequins vitrine