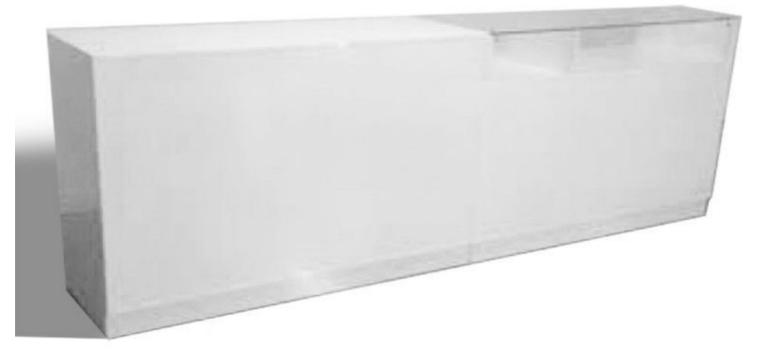

### DETAIL

Mannequins Shopping offers a selection of furniture for your stores. Among our products, thereis the set of white glossy counters. Dimensions : 310 x 100 x 60 cm

Brand Base Fitting Color Ref ID Delivery schedule Category Type

### DETAIL

Mannequins Shopping offers a selection of furniture for your stores. Among our products, there is the set of white glossy counters. Dimensions : 310 x 100 x 60 cm

| Brand             |
|-------------------|
| Base              |
| Fitting           |
| Color             |
| Ref               |
| ID                |
| Delivery schedule |
| Category          |
| Туре              |
|                   |