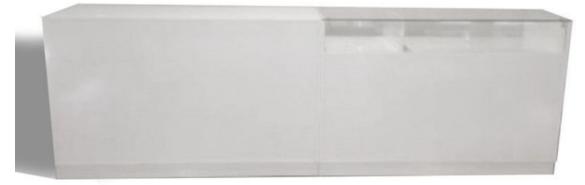

## Modern counter display - Photo n° 1

#### DETAIL

Mannequins Shopping offers a selection of furniture for your stores. Among our products, there is the set of white glossy counters. Dimensions : 310 x 100 x 60 cm

Brand Base Fitting Color Ref ID Delivery schedule Category Type Mannequins vitrine