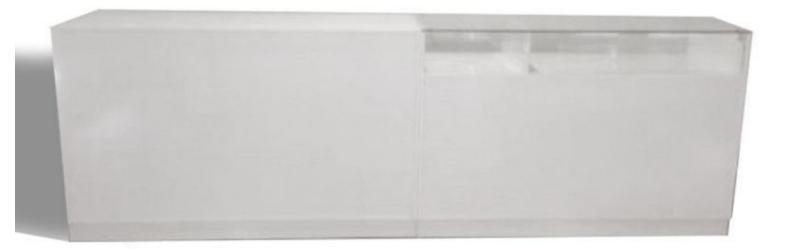

## DETAIL

Mannequins Shopping offers a selection of furniture for your stores. Among our products, there is the set of white glossy counters. Dimensions :  $310 \times 100 \times 60$  cm

### DESCRIPTION

White glossy countertop set.

This counter for stores is ideal to showcase your items in store. It is composed of several storage spaces, including 2 drawers. You will also have a glass display space that reminds the modern and refined side of the store furniture.

## Modern counter display - Photo n° 1