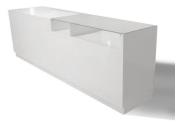

# White glossy countertop set 1453.02 €Ex VAT Modern counter display -23.08 % 1-889.00

## DETAIL

Mannequins Shopping offers a selection of furniture for your stores. Among our products, there is the set of white glossy counters. Dimensions :  $310 \times 100 \times 60$  cm

### DESCRIPTION

White glossy countertop set.

This counter for stores is ideal to showcase your items in store. It is composed of several storage spaces, including 2 drawers. You will also have a glass display space that reminds the modern and refined side of the store furniture.