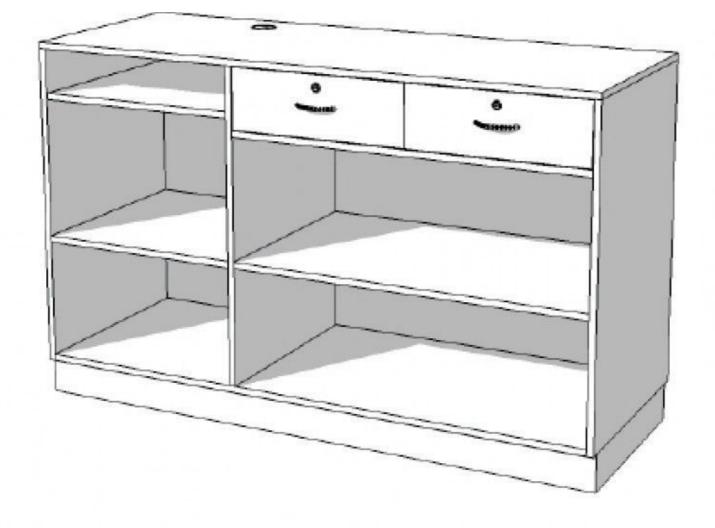

## DETAIL

Mannequins Shopping offers a selection of furniture for your stores. Among our products, there is the set of white glossy counters. Dimensions :  $310 \times 100 \times 60$  cm

### DESCRIPTION

White glossy countertop set.

This counter for stores is ideal to showcase your items in store. It is composed of several storage spaces, including 2 drawers. You will also have a glass display space that reminds the modern and refined side of the store furniture.