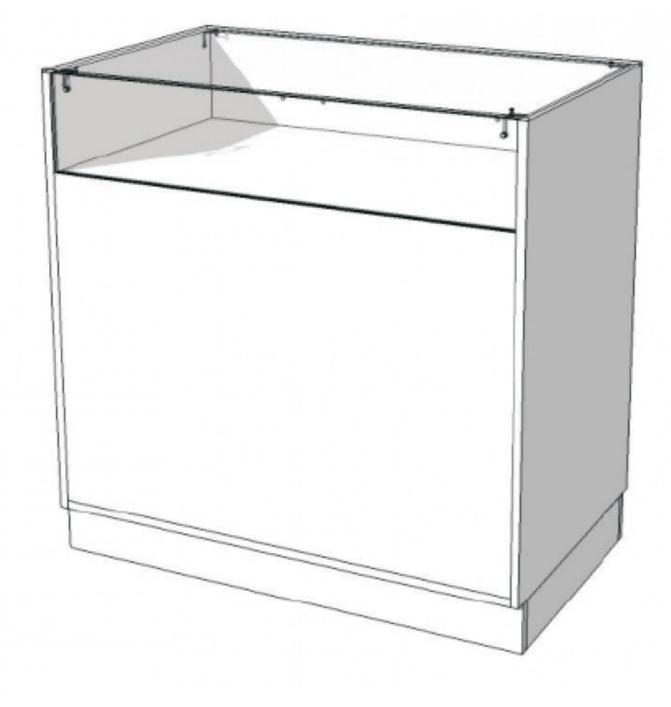

he shine of the cabinet.

## White glossy counter with drawer

# Modern counter display - Photo n° 1



#### FEATURES

| Brand             |
|-------------------|
| Base              |
| Fitting           |
| Color             |
| Ref               |
| ID                |
| Delivery schedule |
| Category          |
| Туре              |
|                   |

Mobilier shopping

Blanc com-bla-bri-1390 1390 1-5 working days Modern counter display Store furniture

## DETAIL

# White glossy counter with drawer Modern counter display - Photo n° 2



Brand Base Fitting Color Ref ID Delivery schedule Category Type Mobilier shopping

Blanc com-bla-bri-1390 1390 1-5 working days Modern counter display Store furniture

## DETAIL

White glossy counter with drawer Modern counter display - Photo n° 3



Blanc

1390

Brand Base Fitting Color Ref ID Delivery schedule Category Type Mobilier shopping

com-bla-bri-1390

1-5 working days Modern counter display Store furniture

# White glossy counter with drawer Modern counter display - Photo n° 4

## DETAIL



## DETAIL

Brand Mobilier shopping Base Fitting Color Ref ID **Delivery schedule** Category Туре

Blanc com-bla-bri-1390 1390 1-5 working days

Modern counter display Store furniture

## White glossy counter with drawer Modern counter display - Photo n° 5





Brand Base Fitting Color Ref ID Delivery schedule Category Type Mobilier shopping

Blanc com-bla-bri-1390 1390 1-5 working days Modern counter display Store furniture

## DETAIL