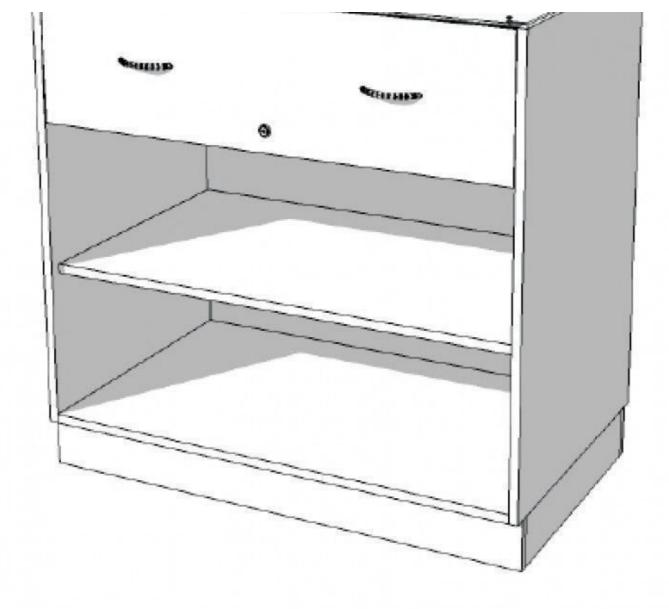

### DESCRIPTION

This countertop has several storage spaces, including a drawer in the top of the cabinet. Elegant handles are attached to the drawer, accompanying the shine of the cabinet.

## DETAIL

White glossy counter with drawer Modern counter display - Photo n° 3

Blanc

1390

Brand Base Fitting Color Ref ID Delivery schedule Category Type Mobilier shopping

com-bla-bri-1390

1-5 working days Modern counter display Store furniture