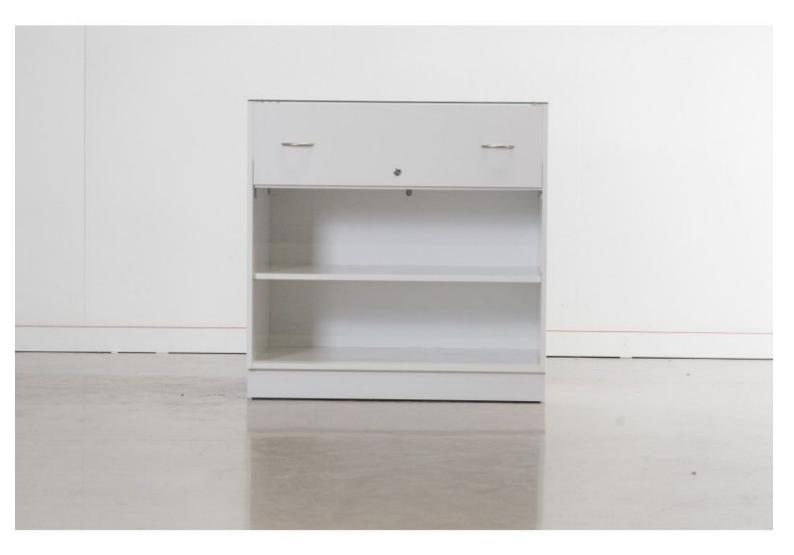

# White glossy counter with drawer 820.00 €Ex VAT Modern counter display

### DESCRIPTION

This countertop has several storage spaces, including a drawer in the top of the cabinet. Elegant handles are attached to the drawer, accompanying the shine of the cabinet.

## White glossy counter with drawer

# Modern counter display - Photo n° 1