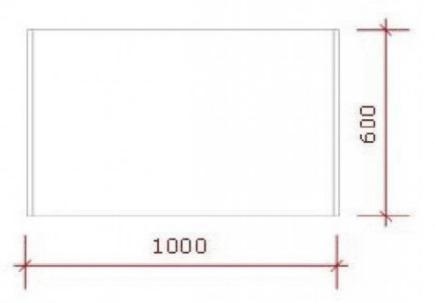

# **DETAIL**

Mannequins Shopping offers you a set of counters to equip your points of sale with a display without wasting time.

Dimension:

Width: 200 cm Height : 100 cm Depth: 60 cm