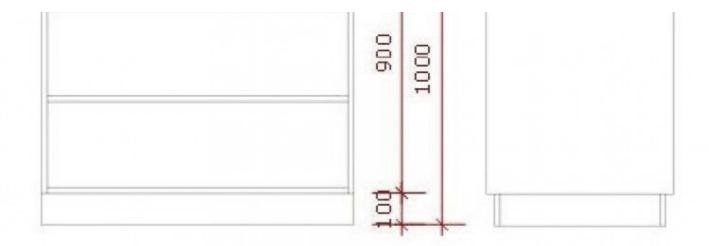

# **DETAIL**

Mannequins Shopping offers you a set of counters to equip your points of sale with a display without wasting time.

Dimension:

Width: 200 cm Height : 100 cm Depth: 60 cm