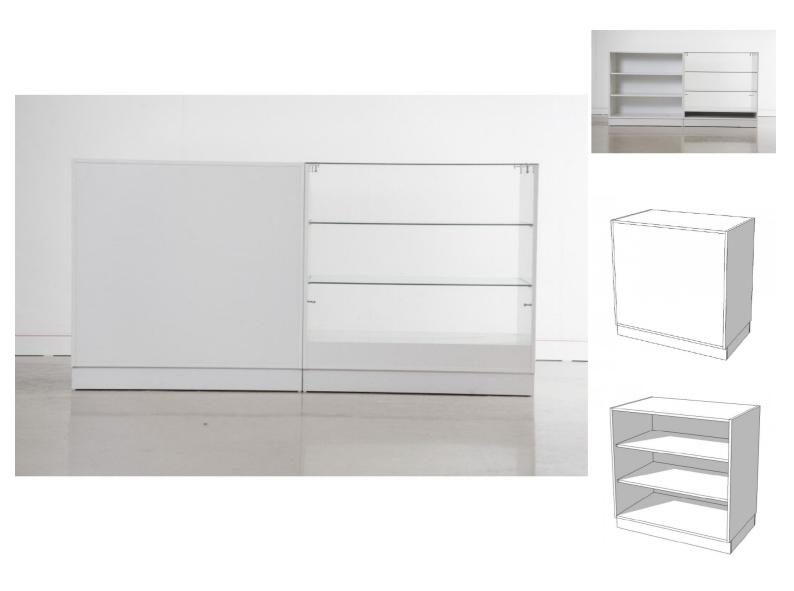

# **DETAIL**

Mannequins Shopping offers you a set of counters to equip your points of sale with a display without wasting time.

Dimension:

Width: 200 cm Height : 100 cm Depth: 60 cm

# **DESCRIPTION**

This display is composed of 2 counter elements:

C-PEK-001

C-PEK-009

The two counters each have **3 storage spaces.** This allows you to easily **configure** your store furniture **according to your needs**.