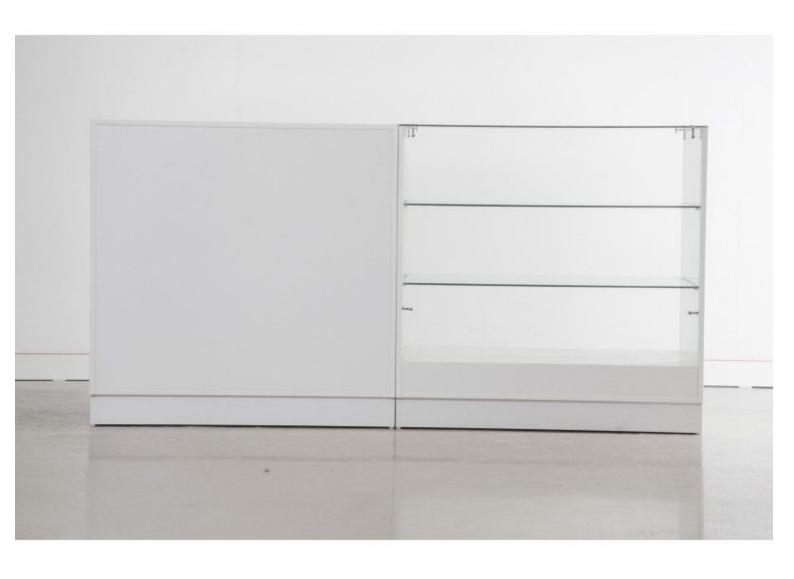

# **DETAIL**

Mannequins Shopping offers you a set of counters to equip your points of sale with a display without wasting time.

Dimension:

Width: 200 cm Height : 100 cm Depth: 60 cm

White countertop of 200 cm Modern counter display - Photo n° 2