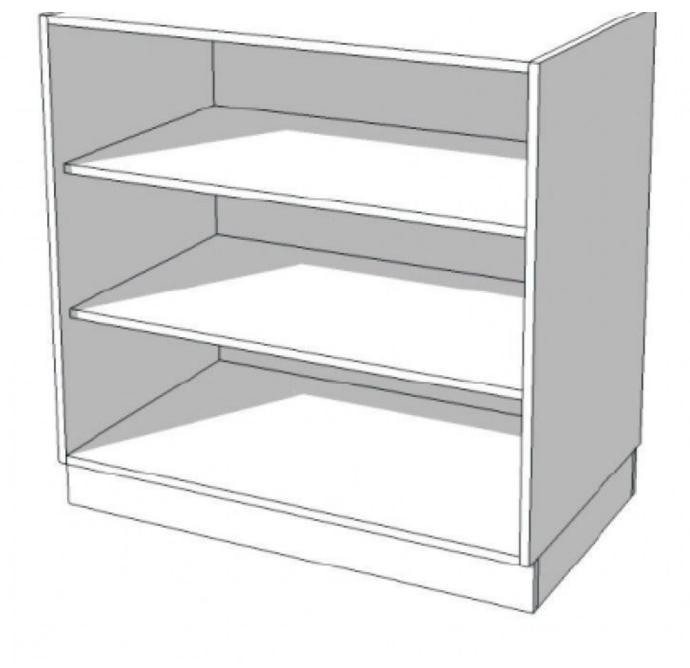

# **DETAIL**

Mannequins Shopping offers you a set of counters to equip your points of sale with a display without wasting time.

Dimension:

Width: 200 cm Height : 100 cm Depth: 60 cm

# **DESCRIPTION**

This display is composed of 2 counter elements:

C-PEK-001

C-PEK-009

The two counters each have **3 storage spaces.** This allows you to easily **configure** your store furniture **according to your needs**.