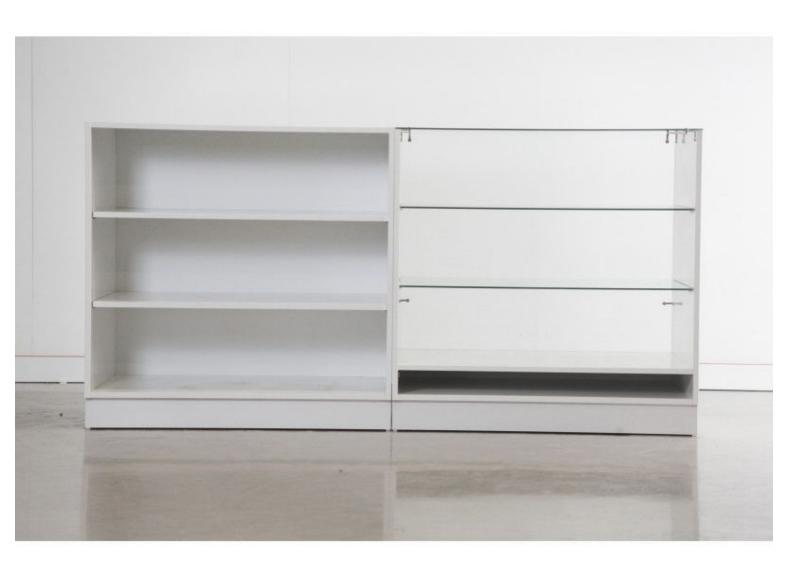

# **DETAIL**

Mannequins Shopping offers you a set of counters to equip your points of sale with a display without wasting time.

Dimension:

Width: 200 cm Height: 100 cm Depth: 60 cm

White countertop of 200 cm Modern counter display - Photo n° 3