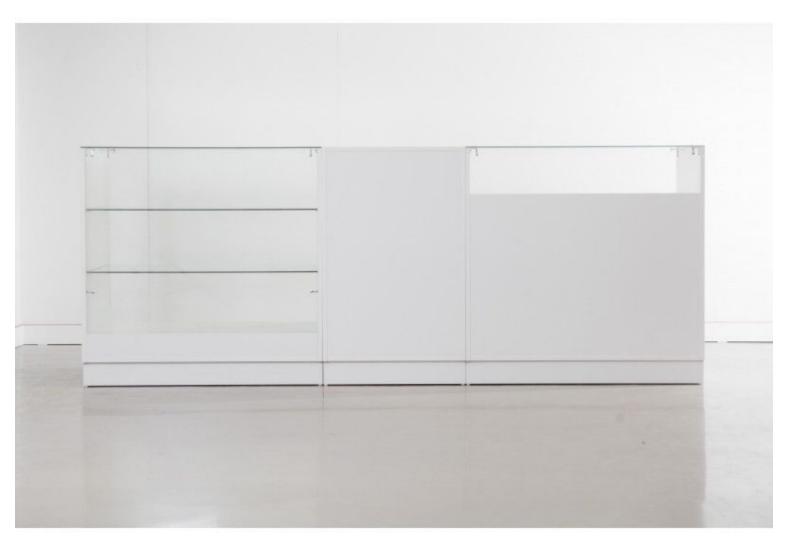

# White counter of 260 cm 1 728.00 €Ex VAT Modern counter display

### DESCRIPTION

This display is composed of 3 counter elements: C-PEK-001 C-PEK-005 C-PEK-006 In **glossy white**, this **set** includes 3 counters to form a very **effective** and **refined display**.