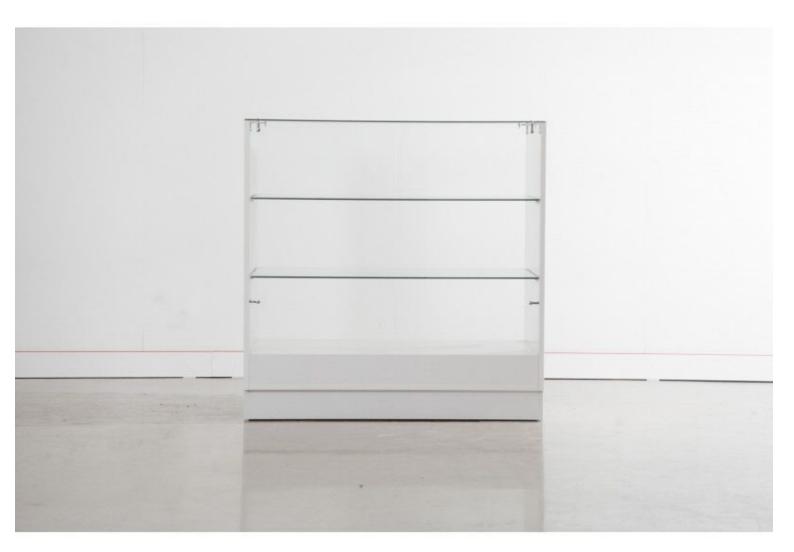

### DETAIL

Mannequins Shopping offers a set of counters to equip your points of sale with a display without losing time.

Dimension :

Width: 100 cm Height : 100 cm Depth: 60 cm

### DESCRIPTION

This display is composed of 3 counter elements: C-PEK-001 C-PEK-005 C-PEK-006 In **glossy white**, this **set** includes 3 counters to form a very **effective** and **refined display**.