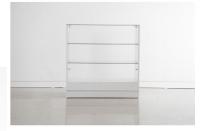

# White counter of 260 cm 1 728.00 €Ex VAT Modern counter display

### DESCRIPTION

This display is composed of 3 counter elements: C-PEK-001 C-PEK-005 C-PEK-006 In **glossy white**, this **set** includes 3 counters to form a very **effective** and **refined display**.

# Modern counter display - Photo n° 1