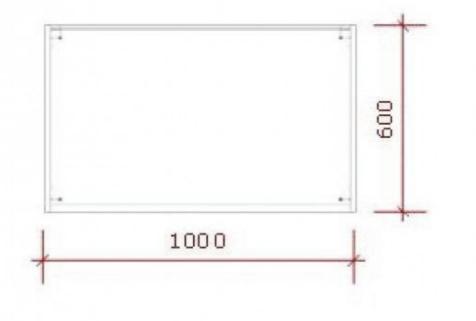

### DETAIL

Mannequins Shopping offers a set of counters to equip your points of sale with a display without losing time.

Dimension :

Width: 100 cm Height : 100 cm Depth: 60 cm

Dimension :

Width: 100 cm Height : 100 cm Depth: 60 cm

Brand Base Fitting Color Ref ID Delivery schedule Category Type Mannequins vitrine

Blanc com-bla-de-1386 1386 1-5 working days Modern counter display Store furniture