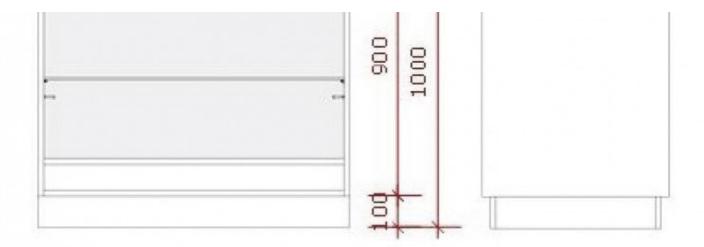

### DETAIL

Mannequins Shopping offers a set of counters to equip your points of sale with a display without losing time.

Dimension :

Width: 100 cm Height : 100 cm Depth: 60 cm

Dimension :

Width: 100 cm Height : 100 cm Depth: 60 cm

Brand Base Fitting Color Ref ID Delivery schedule Category Type Mannequins vitrine

Blanc com-bla-de-1386 1386 1-5 working days Modern counter display Store furniture

#### Dimension :

Width: 100 cm Height : 100 cm Depth: 60 cm

| Brand                    |
|--------------------------|
| Base                     |
| Fitting                  |
| Color                    |
| Ref                      |
| ID                       |
| <b>Delivery schedule</b> |
| Category                 |
| Туре                     |