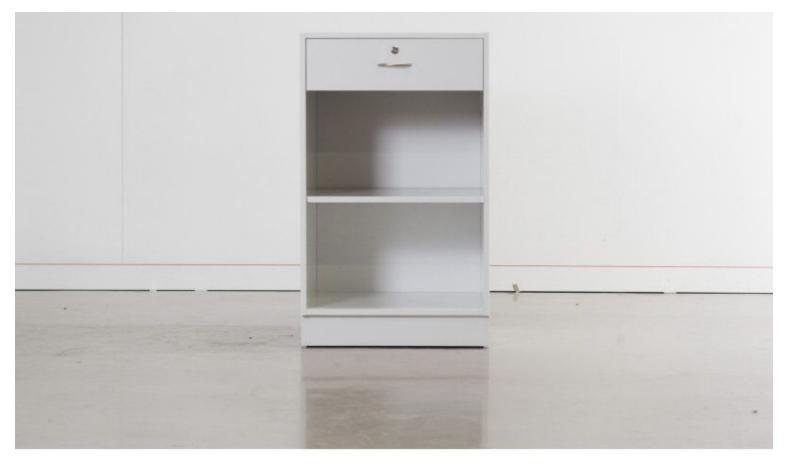

### DESCRIPTION

This display is composed of 3 counter elements: C-PEK-001 C-PEK-005 C-PEK-006 In **glossy white**, this **set** includes 3 counters to form a very **effective** and **refined display**.

# Modern counter display - Photo n° 1