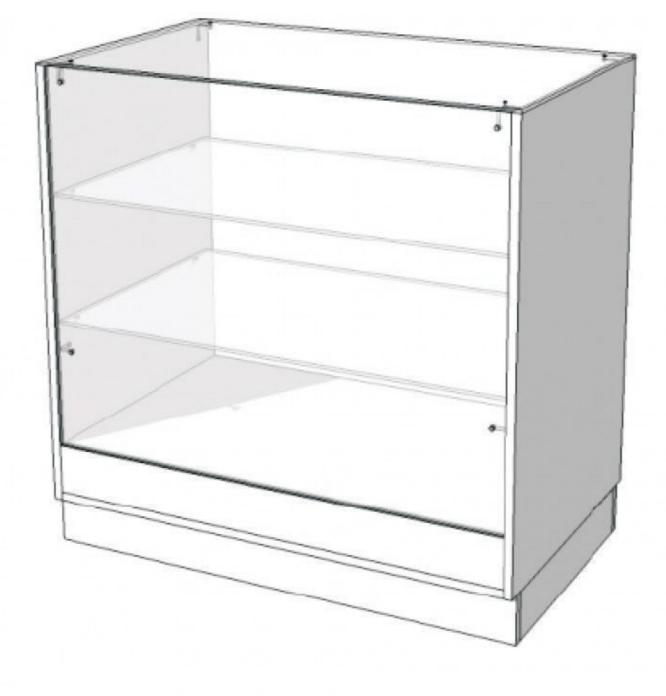

# White counter of 260 cm 1 728.00 €Ex VAT Modern counter display

# Modern counter display - Photo n° 1