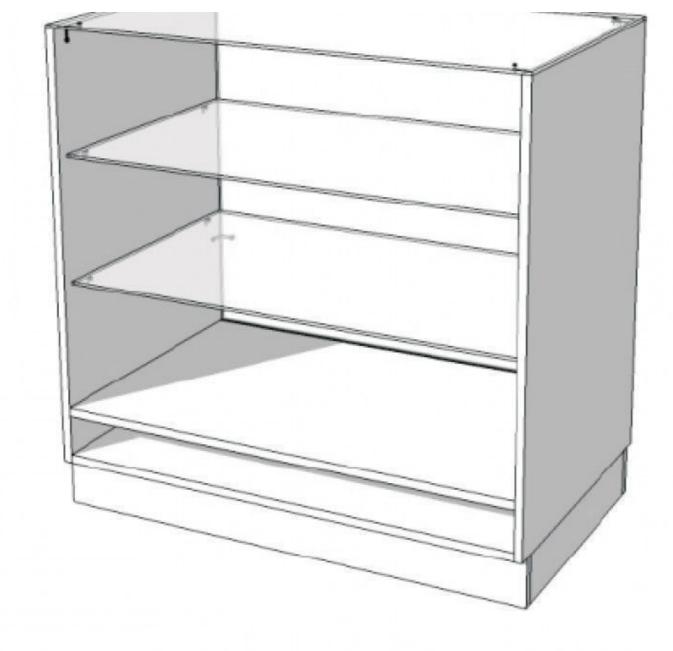

# White counter of 260 cm Modern counter display - Photo n° 7

1111

Brand

Base Fitting

Color

Category

Туре

**Delivery schedule** 