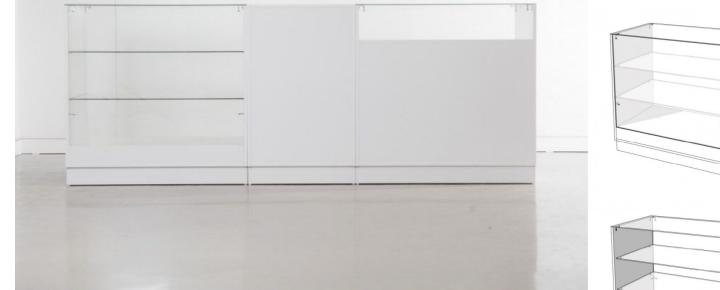

### DESCRIPTION

This display is composed of 3 counter elements: C-PEK-001 C-PEK-005 C-PEK-006 In **glossy white**, this **set** includes 3 counters to form a very **effective** and **refined display**.

# White counter of 260 cm Modern counter display - Photo n° 7

1111

Brand

Base Fitting

Color

Category

Туре

**Delivery schedule** 