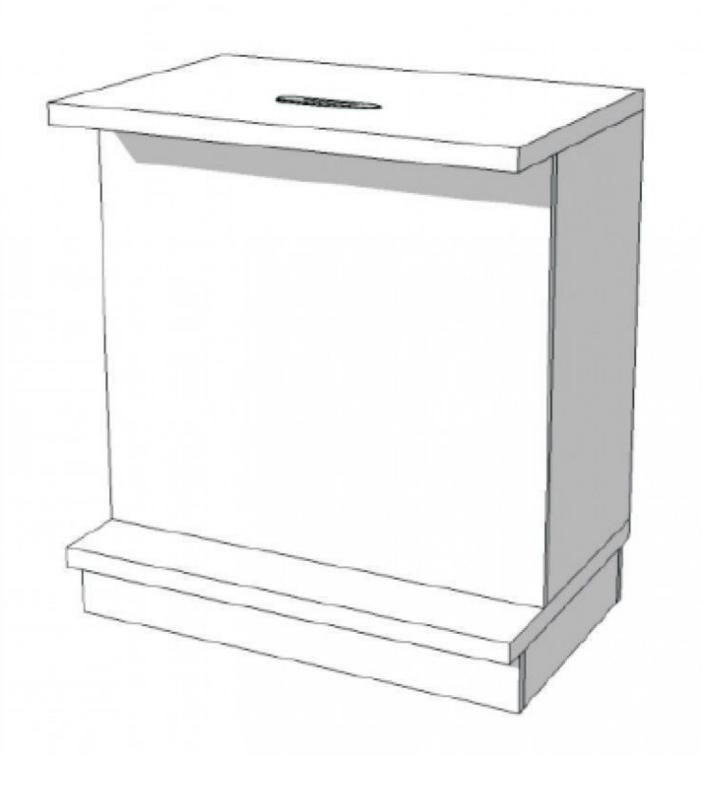

in display mannequins and shopfitting, offers a range of counters to equip your shop. Discover all our ranges of sales counters, reception counter or cash counters. You'll find counters for every budget and every style: from the modular counter to the authentic counter. Quality shop furniture to make your shop attractive to your visitors and customers. Our website offers a range of professional counters. On these counters, you will have your cash register, keep hand-carried your paper bags or plastic.

## **DESCRIPTION**

This counter is classic an modern furniture Eccentric counters, very exklusive line of counters made by hand Produced by our factory with ISO Dimensions: Width: 90 cm Height: 100 cmDepth: 60 cm

# White classic counter S C-PEC-007

# Modern counter display - Photo n° 1



### **FEATURES**

**Brand** Comptoirs shopping **Base** 

**Fitting** 

Color Blanc

Ref com-cla-bla-2111 ID

2111

**Delivery schedule** 1-5 working days Category Modern counter display

**Type** Store furniture

## **DETAIL**

Mannequins Shopping, a specialist in display mannequins and shopfitting, offers a range of counters to equip your shop. Discover all our ranges of sales counters, reception counter or cash counters. You'll find counters for every budget and every style: from the modular counter to the authentic counter. Quality shop furniture to make your shop attractive to your visitors and customers. Our website offers a range of professional counters. On these counters, you will have your cash register, keep hand-carried your paper bags or plastic.

White classic counter S C-P