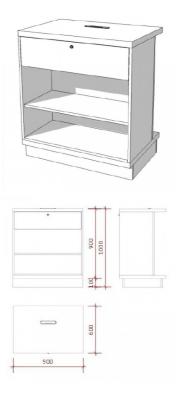

White classic counter S C-PEC-007 Modern counter display - Photo n° 2

## **DESCRIPTION**

This counter is classic an modern furniture Eccentric counters, very exklusive line of counters made by hand Produced by our factory with ISO Dimensions: Width: 90 cm Height: 100 cmDepth: 60 cm