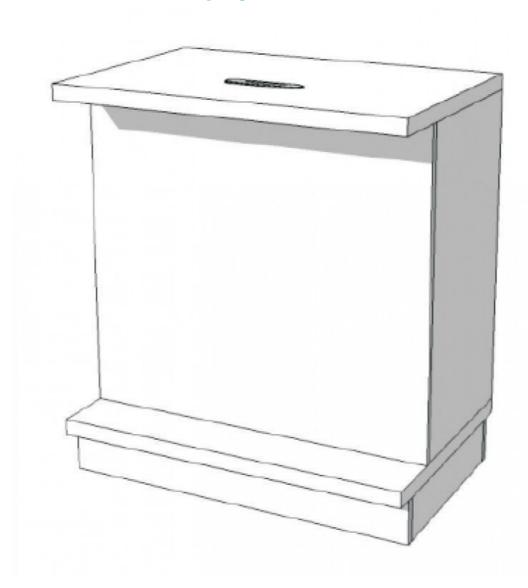

# White classic counter S C-PEC-007

# Modern counter display - Photo n° 1

## **DESCRIPTION**

This counter is classic an modern furniture Eccentric counters, very exklusive line of counters made by hand Produced by our factory with ISO Dimensions: Width: 90 cm Height: 100 cmDepth: 60 cm