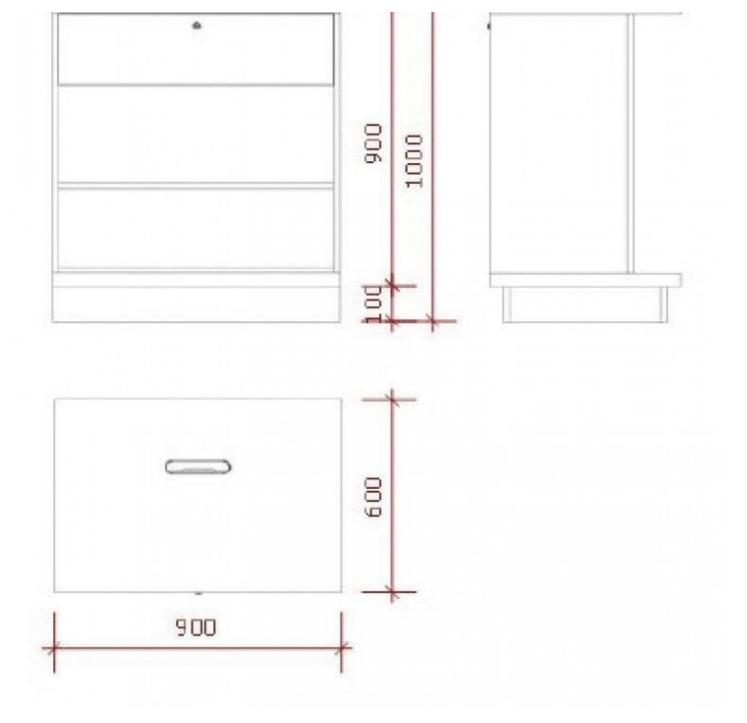

White classic counter S C-PEC-007 Modern counter display - Photo n° 3

## **DESCRIPTION**

This counter is classic an modern furniture Eccentric counters, very exklusive line of counters made by hand Produced by our factory with ISO Dimensions: Width: 90 cm Height: 100 cmDepth: 60 cm