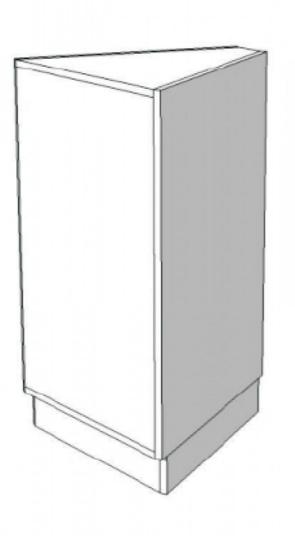

# Triangle counter Modern counter display

## DETAIL

With its authentical shape, the triangle cabinet is an elegant and practical piece of furniture when you want to compose your countertop. Dimension : Height : 100 cm, Depth : 60 cm.

Depth : 60 cm, Angle : 45°

## DESCRIPTION

White triangle counter. This store fixture has a 45° angle.