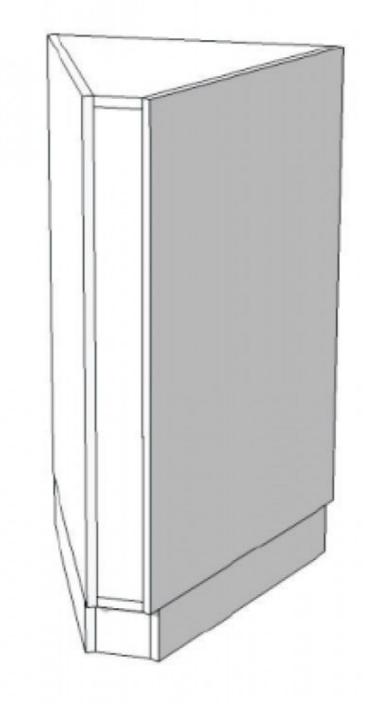

## DETAIL

With its authentical shape, the triangle cabinet is an elegant and practical piece of furniture when you want to compose your countertop. Dimension : Height : 100 cm, Depth : 60 cm.

Depth : 60 cm, Angle : 45°

## DESCRIPTION

White triangle counter. This store fixture has a 45° angle.

### DETAIL

With its authentical shape, the triangle cabinet is an elegant and practical piece of furniture when you want to compose your countertop. Dimension : Height : 100 cm,

Depth : 60 cm, Angle : 45°

## DETAIL

With its authentical shape, the triangle cabinet is an elegant and practical piece of furniture when you want to compose your countertop. Dimension : Height : 100 cm, Depth : 60 cm,

Angle : 45°