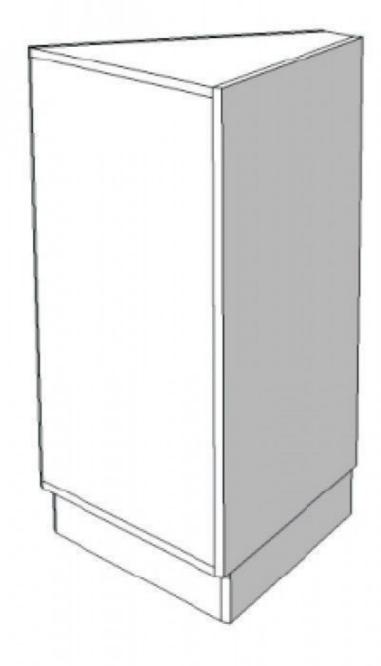

# Triangle counter Modern counter display - Photo n° 3

## DETAIL

With its authentical shape, the triangle cabinet is an elegant and practical piece of furniture when you want to compose your countertop. Dimension : Height : 100 cm, Depth : 60 cm,

Angle : 45°