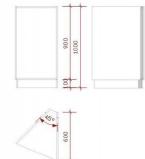

# Triangle counter Modern counter display - Photo n° 2

### DETAIL

With its authentical shape, the triangle cabinet is an elegant and practical piece of furniture when you want to compose your countertop. Dimension : Height : 100 cm,

Depth : 60 cm, Angle : 45°