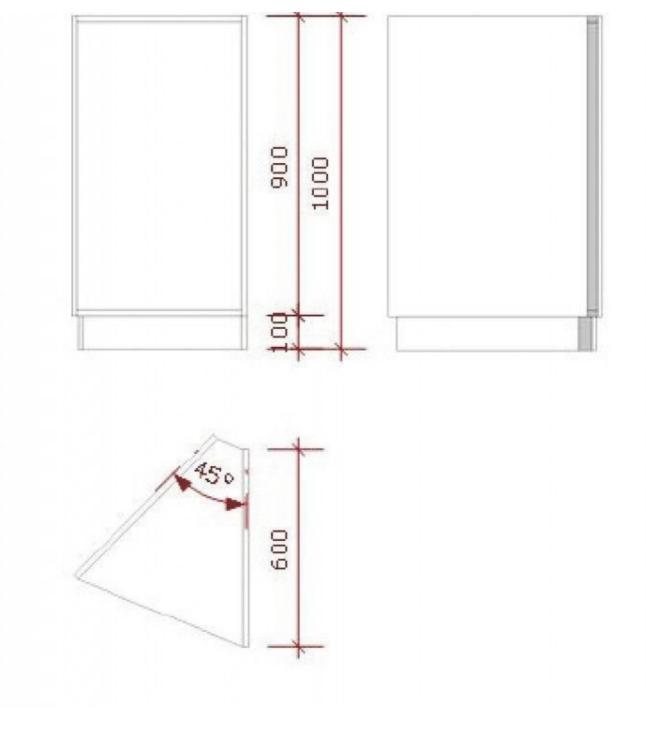

## DETAIL

With its authentical shape, the triangle cabinet is an elegant and practical piece of furniture when you want to compose your countertop. Dimension : Height : 100 cm, Depth : 60 cm.

Depth : 60 cm, Angle : 45°

### DETAIL

With its authentical shape, the triangle cabinet is an elegant and practical piece of furniture when you want to compose your countertop. Dimension : Height : 100 cm,

Depth : 60 cm, Angle : 45°

## DETAIL

With its authentical shape, the triangle cabinet is an elegant and practical piece of furniture when you want to compose your countertop. Dimension : Height : 100 cm, Depth : 60 cm,

Angle : 45°