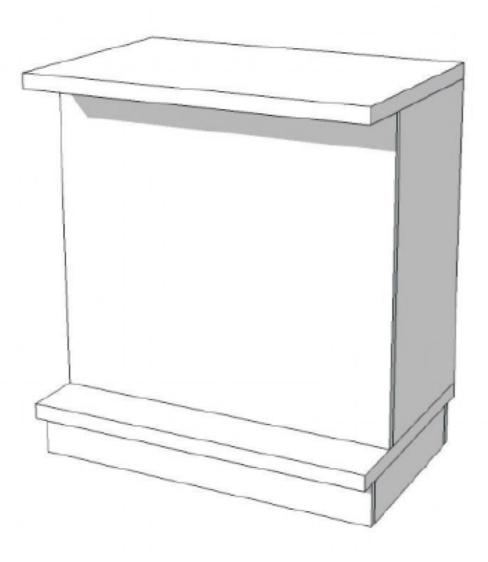

# Store counter white with shelves

Modern counter display - Photo n° 1

## DESCRIPTION

white glossy store counter

90 cm wide 100 cm high 60 cm deep

Eccentric counters, very exclusive line of counters made by hand, produced from MDF painted and polished, produced by our factory with ISO certificate