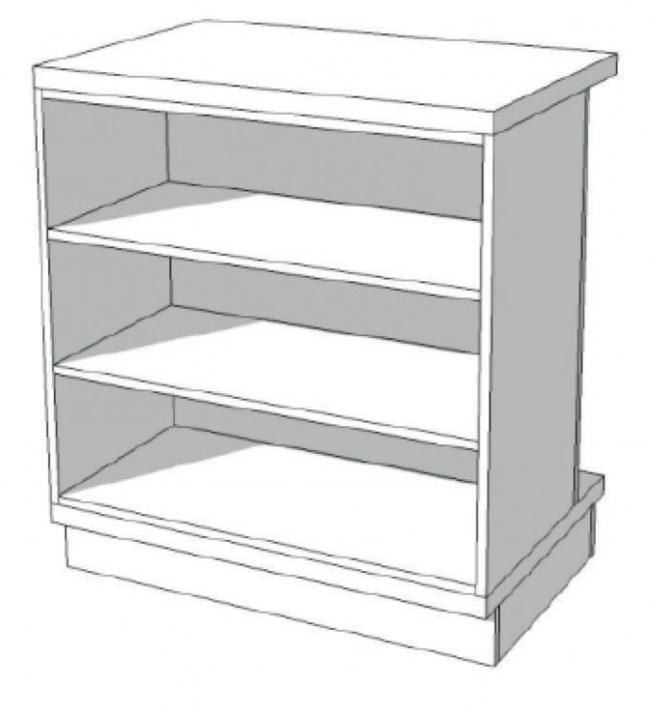

# Store counter white with shelves

Modern counter display - Photo n° 1

## DESCRIPTION

white glossy store counter

90 cm wide 100 cm high 60 cm deep

Eccentric counters, very exclusive line of counters made by hand, produced from MDF painted and polished, produced by our factory with ISO certificate