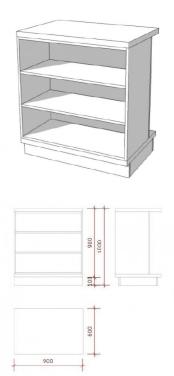

Store counter white with shelves Modern counter display - Photo n° 2

## DESCRIPTION

white glossy store counter

90 cm wide 100 cm high 60 cm deep

Eccentric counters, very exclusive line of counters made by hand, produced from MDF painted and polished, produced by our factory with ISO certificate