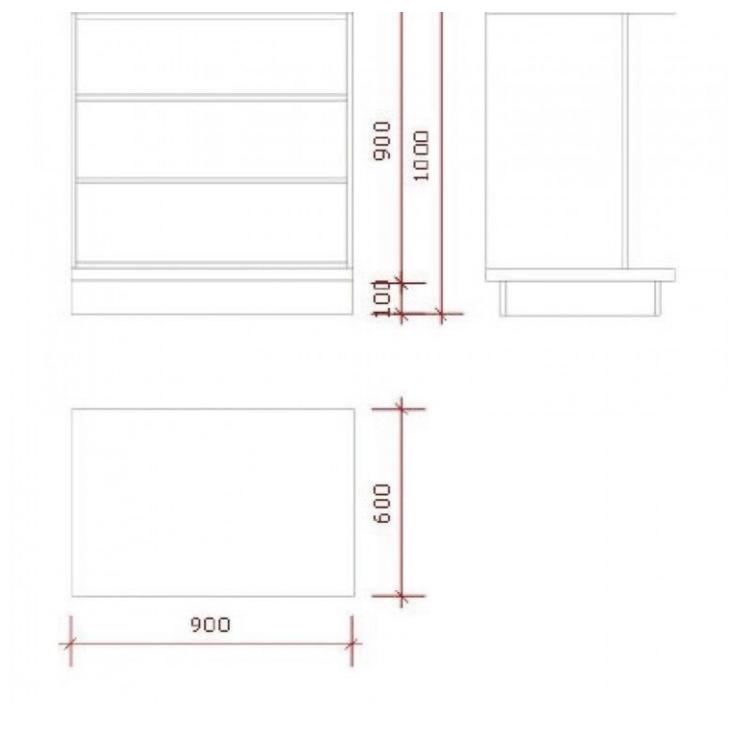

## DESCRIPTION

white glossy store counter

90 cm wide 100 cm high 60 cm deep

Eccentric counters, very exclusive line of counters made by hand, produced from MDF painted and polished, produced by our factory with ISO certificate