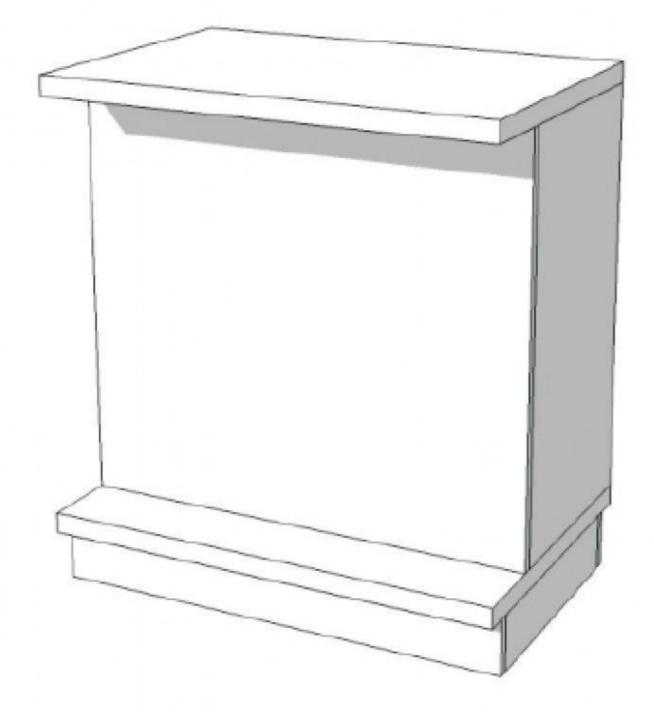

# Store counter white with shelves Modern counter display - Photo n° 3

## DESCRIPTION

white glossy store counter

90 cm wide 100 cm high 60 cm deep

Eccentric counters, very exclusive line of counters made by hand, produced from MDF painted and polished, produced by our factory with ISO certificate