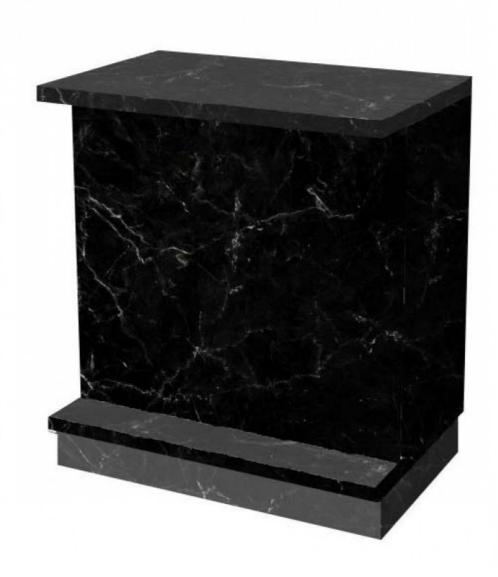

# Store counter marble effect with shelves 835.00 €Ex VAT **Modern counter display**

## **DESCRIPTION**

Store counters with interior storage shelves.

Dimensions: Width: 90 cm Depth: 60 cm Height: 100 cm Color: Black

effect nter marble effect with shelves.

# Modern counter display - Photo n° 1