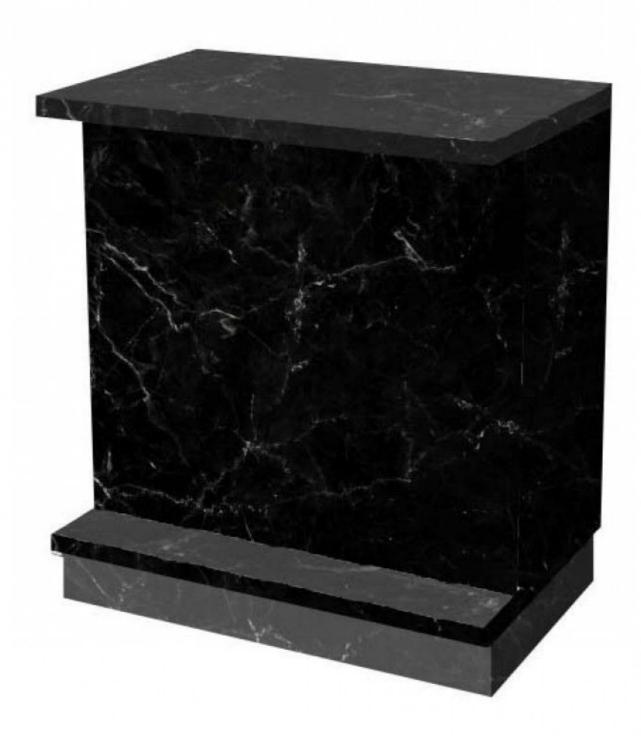

3560

**Delivery schedule** 1-5 working days Category Modern counter display Type Store furniture

#### **DETAIL**

Mannequins Shopping offers you a whole range of counters to equip your store. Discover all our ranges of sales counters, reception counters or cash counters. You will find counters for all budgets and all styles: from the modular counter to the authentic counter.

Quality furniture to make your store attractive to your visitors and customers. Very exclusive line of handcrafted countertops, made from sprayed and polished MDF, produced by our ISO certified factory.

## **DESCRIPTION**

Store counters with interior storage shelves.

Dimensions: Width: 90 cm Depth: 60 cm Height: 100 cm Color: Black

effect nter marble effect with shelves.

# Modern counter display - Photo n° 1



#### **FEATURES**

**Brand** Comptoirs shopping Base

**Fitting** Color

Noir

Ref com-eff-mar-3560 ID

3560

**Delivery schedule** 1-5 working days Category Modern counter display

**Type** Store furniture

#### **DETAIL**

Mannequins Shopping offers you a whole range of counters to equip your store. Discover all our ranges of sales counters, reception counters or cash counters. You will find counters for all budgets and all styles: from the modular counter to the authentic counter.

Quality furniture to make your store attractive to your visitors and customers. Very exclusive line of handcrafted countertops, made from sprayed and polished MDF, produced by our ISO certified factory.

Store counter marble effect with shelves Modern counter display - Photo n° 2



#### **FEATURES**

Compt