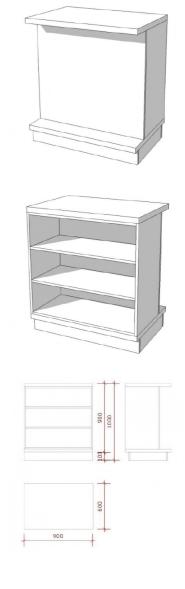

## **DESCRIPTION**

Store counters with interior storage shelves.

Dimensions: Width: 90 cm Depth: 60 cm Height: 100 cm Color: Black

effect nter marble effect with shelves.

Store counter marble effect with shelves Modern counter display - Photo n° 2