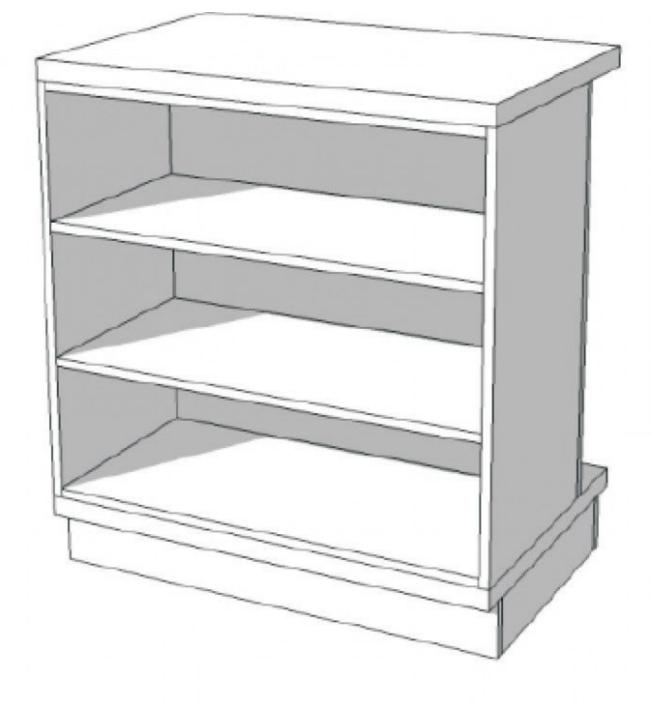

# Store counter marble effect with shelves 835.00 €Ex VAT **Modern counter display**

## **DESCRIPTION**

Store counters with interior storage shelves.

Dimensions: Width: 90 cm Depth: 60 cm Height: 100 cm Color: Black

effect nter marble effect with shelves.

# Modern counter display - Photo n° 1