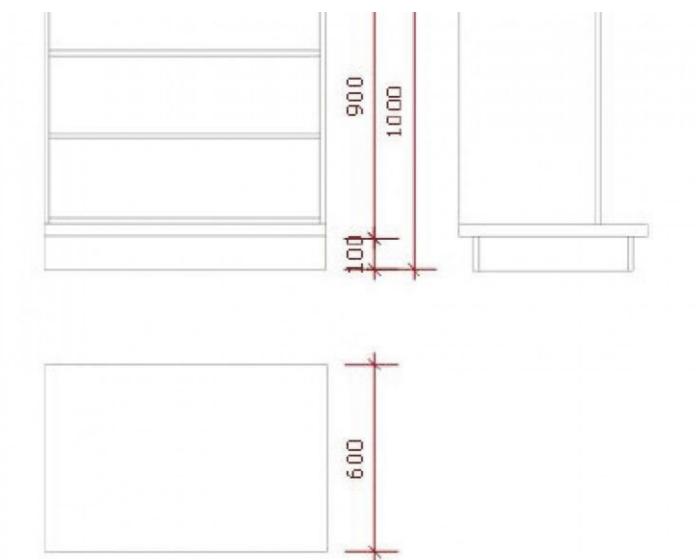

## **DESCRIPTION**

Store counters with interior storage shelves.

Dimensions: Width: 90 cm Depth: 60 cm Height: 100 cm Color: Black

effect nter marble effect with shelves.