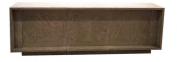

Dimensions:

- 310 cm wide
- 100 cm high
- 60 cm deep

Store counter grey concrete 310 cm Modern counter display - Photo n° 3

**Brand** Comptoirs shopping

Base **Fitting** 

Color Gris

Ref com-bou-cou-3763 ID

3763