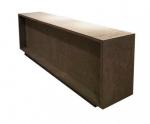

Dimensions:

- 310 cm wide
- 100 cm high
- 60 cm deep

Store counter grey concrete 310 cm Modern counter display - Photo n° 2

**Brand** Comptoirs shopping Base

**Fitting** 

Color Gris

Ref com-bou-cou-3763 ID

3763 **Delivery schedule** 