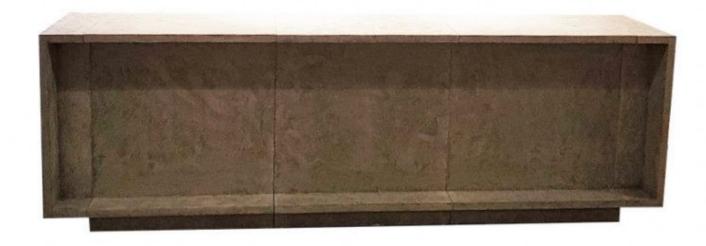

#### Key features :

- Modern design: This modern store counter features an eccentric design, modern lines and a gray concrete finish.
- Maximum functionality: Numerous storage compartments, drawers and shelves provide ample space to organize your products and point-of-sale equipment.
- Sturdy construction: This store counter is designed to withstand the daily wear and tear of your commercial activity.

Dimensions:

- 310 cm wide
- 100 cm high
- 60 cm deep

Store counter grey concrete 310 cm Modern counter display - Photo n° 3

**Brand** Comptoirs shopping

Base **Fitting** 

Color Gris

Ref com-bou-cou-3763 ID

3763