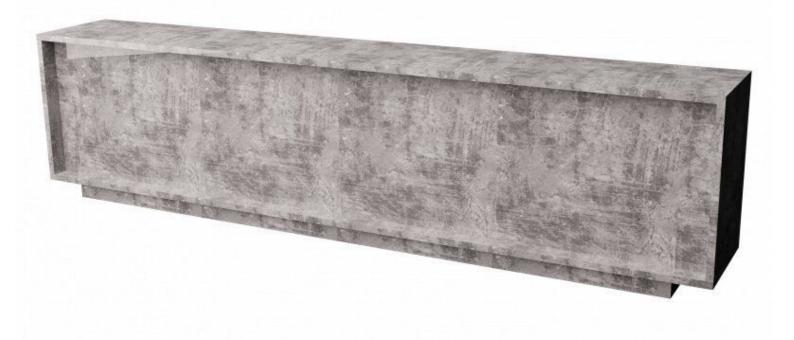

# Store counter grey concrete 310 cm 2 705.00 €Ex VAT

## **Modern counter display**

MANNEQUINS

#### **FEATURES**

**Brand** Comptoirs shopping

**Base Fitting** 

Color Gris

Ref com-bou-cou-3763

3763

**Delivery schedule** 1-5 working days Category Modern counter display

Store furniture **Type** 

#### Key features:

- Modern design: This modern store counter features an eccentric design, modern lines and a gray concrete finish.
- Maximum functionality: Numerous storage compartments, drawers and shelves provide ample space to organize your products and point-of-sale equipment.
- Sturdy construction: This store counter is designed to withstand the daily wear and tear of your commercial activity.

Dimensions: • 310 cm wide

100 cm high

60 cm deep

## **DESCRIPTION**

The modern counter in reinforced MDF with a gloss grey finish is the bold, contemporary centrepiece your store needs to grab your customers' attention. With its generous dimensions (310x100x60cm), this contemporary design counter will add a touch of elegance and style to your sales