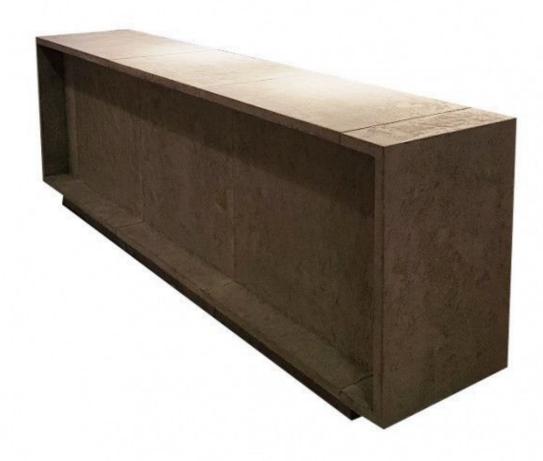

## Store counter grey concrete 310 cm

**Brand** Comptoirs shopping **Base** 

Fitting Color

ColorGrisRefcom-bou-cou-3763

**ID** 3763

Delivery schedule 1-5 working days
Category Modern counter display

**Type** Store furniture

#### Key features :

- Modern design: This modern store counter features an eccentric design, modern lines and a gray concrete finish.
- Maximum functionality: Numerous storage compartments, drawers and shelves provide ample space to organize your products and point-of-sale equipment.
- Sturdy construction: This store counter is designed to withstand the daily wear and tear of your commercial activity.

Dimensions:

- 310 cm wide
- 100 cm high
- 60 cm deep

Store counter grey concrete 310 cm Modern counter display - Photo n° 2

**Brand** Comptoirs shopping Base

**Fitting** 

Color Gris

Ref com-bou-cou-3763 ID

3763 **Delivery schedule** 