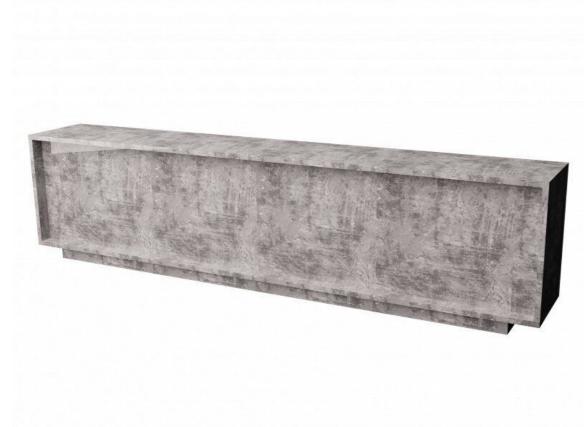

# Store counter grey concrete 310 cm 2 705.00 €Ex VAT

## **Modern counter display**

MANNEQUINS

#### Key features:

- Modern design: This modern store counter features an eccentric design, modern lines and a gray concrete finish.
- Maximum functionality: Numerous storage compartments, drawers and shelves provide ample space to organize your products and point-of-sale equipment.
- Sturdy construction: This store counter is designed to withstand the daily wear and tear of your commercial activity.

Dimensions: • 310 cm wide

100 cm high

60 cm deep

## **DESCRIPTION**

The modern counter in reinforced MDF with a gloss grey finish is the bold, contemporary centrepiece your store needs to grab your customers' attention. With its generous dimensions (310x100x60cm), this contemporary design counter will add a touch of elegance and style to your sales