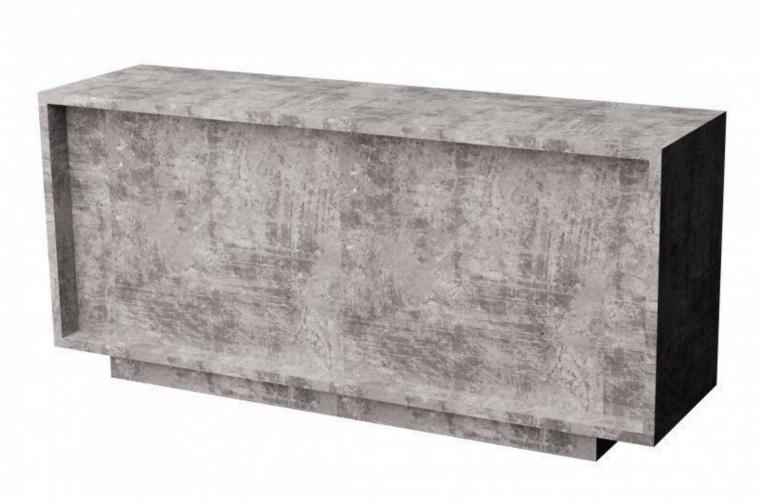

## Modern counter display - Photo n° 1

## **FEATURES**

Brand Base Fitting Color Ref ID Delivery schedule Category Type Comptoirs shopping

Gris com-com-bet-3762 3762 1-5 working days Modern counter display Store furniture

## DETAIL

Key features :

- Modern design : This modern store counter features an eccentric design, modern lines and a gray concrete finish.
- Maximum functionality : Numerous storage compartments, drawers and shelves provide ample space to organize your products and point-of-sale equipment.
- Sturdy construction: This store counter is designed to withstand the daily wear and tear of your commercial activity.

Dimensions : • 220 cm wide

- 100 cm high
- 60 cm deep