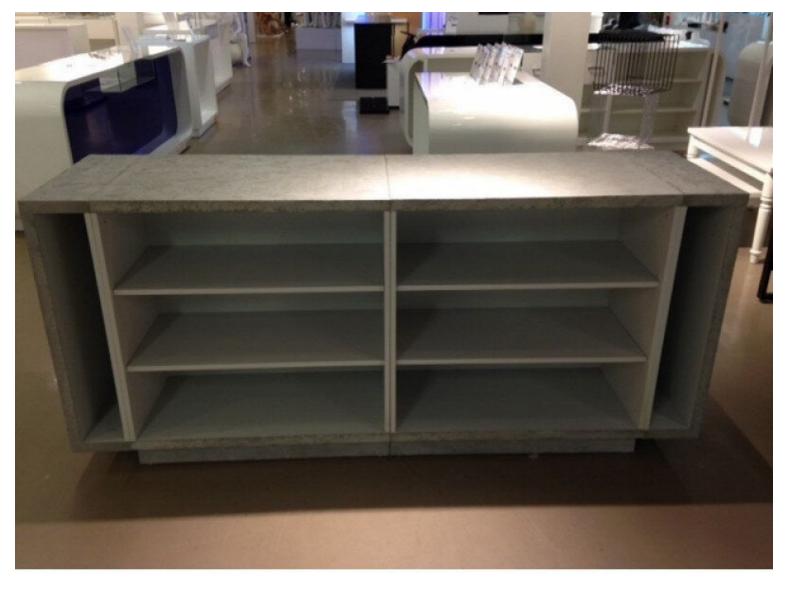

# Store counter grey concrete 220 cm Modern counter display - Photo n° 4

Brand Base Fitting Color Ref ID **Delivery schedule** Category Туре

Comptoirs shopping

Gris com-com-bet-3762 3762 1-5 working days Modern counter display Store furniture

Key features :

• Modern design : This modern store counter features an eccentric design, modern lines and a gray concrete finish.

DETAIL

- Maximum functionality : Numerous storage compartments, drawers and shelves provide ample space to organize your products and point-of-sale equipment.
- Sturdy construction: This store counter is designed to withstand the daily wear and tear of your commercial activity.

Dimensions :

- 100 cm high
- 60 cm deep

Store counter grey concrete 220 cm Modern counter display - Photo n° 5

• 220 cm wide

Brand Base Fitting Color Ref ID **Delivery schedule** Category Туре

Comptoirs shopping