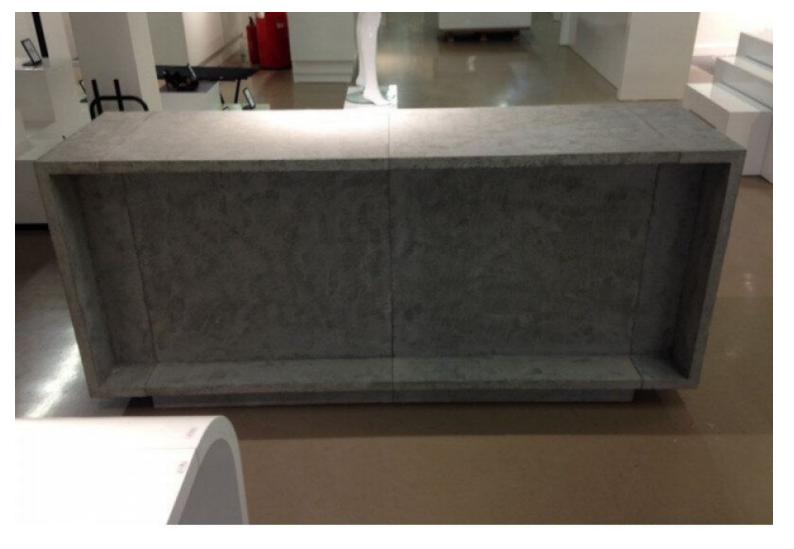

## Store counter grey concrete 220 cm

## Modern counter display - Photo n° 1

## DETAIL

Key features :

- Modern design : This modern store counter features an eccentric design, modern lines and a gray concrete finish.
- Maximum functionality : Numerous storage compartments, drawers and shelves provide ample space to organize your products and point-of-sale equipment.
- Sturdy construction: This store counter is designed to withstand the daily wear and tear of your commercial activity.

Dimensions : • 220 cm wide

- 100 cm high
- 60 cm deep

## DESCRIPTION

This **modern shop counter** is the bold, contemporary centrepiece your **store** needs. With its **generous dimensions** (220x100x60 cm), this contemporary countertop design draws attention with its grey concrete finish, adding an industrial chic touch to your **shop space**. The **modern counter** is perfect for a variety of **store** types, including:**"These shop counters are delivered in several parts, assembly is the customer's responsibility"** 