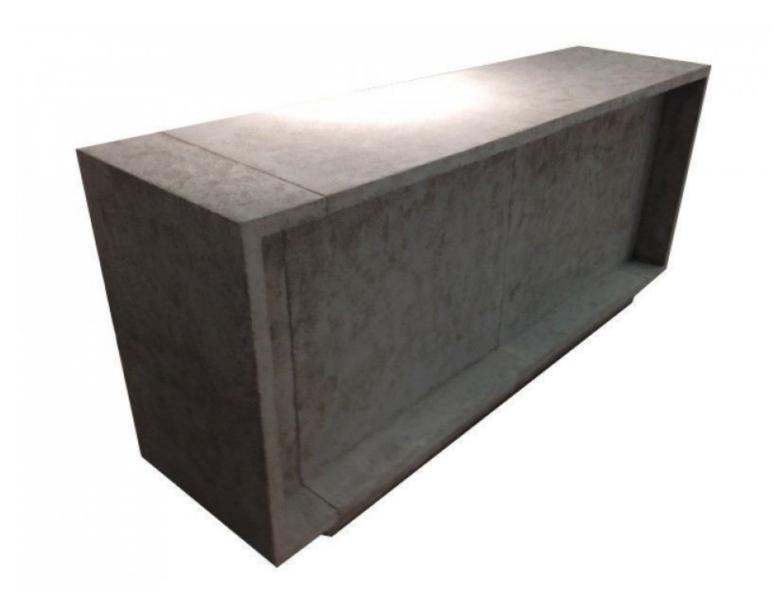

# Store counter grey concrete 220 cm Modern counter display - Photo n° 2

Brand Base Fitting Color Ref ID Delivery schedule Category

Туре

Comptoirs shopping

Gris com-com-bet-3762 3762 1-5 working days Modern counter display Store furniture

#### **FEATURES**

Brand Base Fitting Color Ref ID Delivery schedule Category Type Comptoirs shopping

Gris com-com-bet-3762 3762 1-5 working days Modern counter display Store furniture

## DETAIL

Key features :

- Modern design : This modern store counter features an eccentric design, modern lines and a gray concrete finish.
- Maximum functionality : Numerous storage compartments, drawers and shelves provide ample space to organize your products and point-of-sale equipment.
- Sturdy construction: This store counter is designed to withstand the daily wear and tear of your commercial activity.

Dimensions : • 22

- 220 cm wide 100 cm high
- 60 cm deep