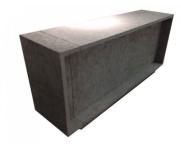

# Store counter grey concrete 220 cm 2 030.00 €Ex VAT Modern counter display









## **FEATURES**

Brand Base Fitting Color Ref ID Delivery schedule Category Type Comptoirs shopping

Gris com-com-bet-3762 3762 1-5 working days Modern counter display Store furniture

## DETAIL

Key features :

- Modern design : This modern store counter features an eccentric design, modern lines and a gray concrete finish.
- Maximum functionality : Numerous storage compartments, drawers and shelves provide ample space to organize your products and point-of-sale equipment.
- Sturdy construction: This store counter is designed to withstand the daily wear and tear of your commercial activity.

Dimensions : • 220 cm wide

- 100 cm high
- 60 cm deep

## DESCRIPTION

This **modern shop counter** is the bold, contemporary centrepiece your **store** needs. With its **generous dimensions*