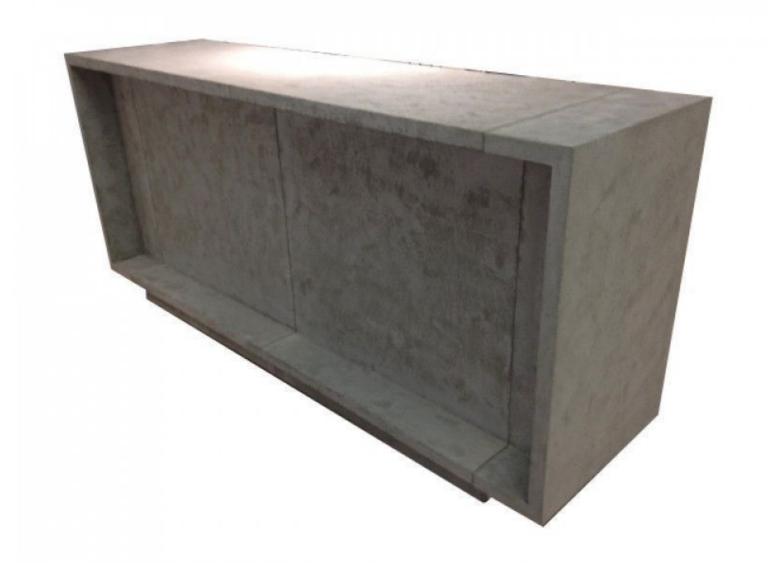

# Store counter grey concrete 220 cm Modern counter display - Photo n° 3

Brand Base Fitting Color Ref ID Delivery schedule Category Type Comptoirs shopping

Gris com-com-bet-3762 3762 1-5 working days Modern counter display Store furniture

## DETAIL

Key features :

- Modern design : This modern store counter features an eccentric design, modern lines and a gray concrete finish.
- Maximum functionality : Numerous storage compartments, drawers and shelves provide ample space to organize your products and point-of-sale equipment.
- Sturdy construction: This store counter is designed to withstand the daily wear and tear of your commercial activity.

Dimensions : • 220 cm wide

- 100 cm high
- 60 cm deep