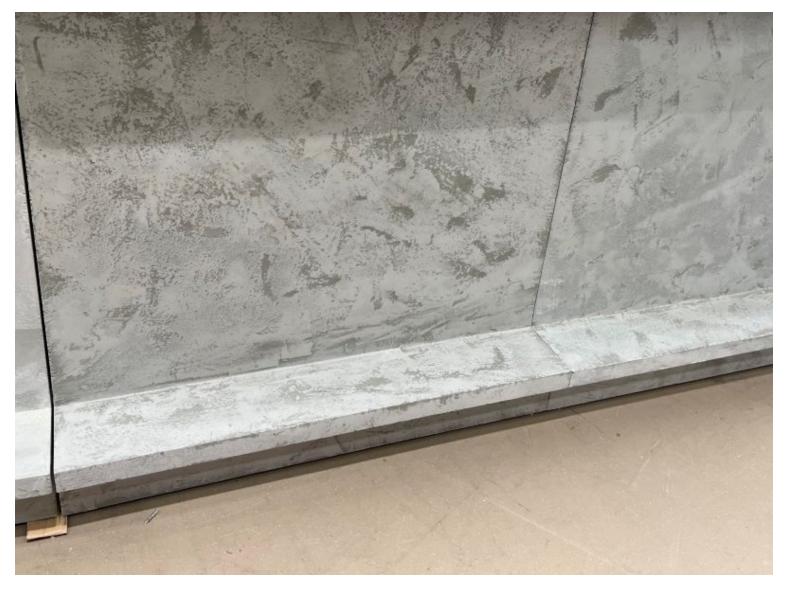

# Store counter grey concrete 220 cm Modern counter display - Photo n° 3

Brand Base Fitting Color Ref ID Delivery schedule Category Type Comptoirs shopping

Gris com-com-bet-3762 3762 1-5 working days Modern counter display Store furniture

## DETAIL

Key features :

- Modern design : This modern store counter features an eccentric design, modern lines and a gray concrete finish.
- Maximum functionality : Numerous storage compartments, drawers and shelves provide ample space to organize your products and point-of-sale equipment.
- Sturdy construction: This store counter is designed to withstand the daily wear and tear of your commercial activity.

Dimensions : • 220 cm wide

- 100 cm high
- 60 cm deep