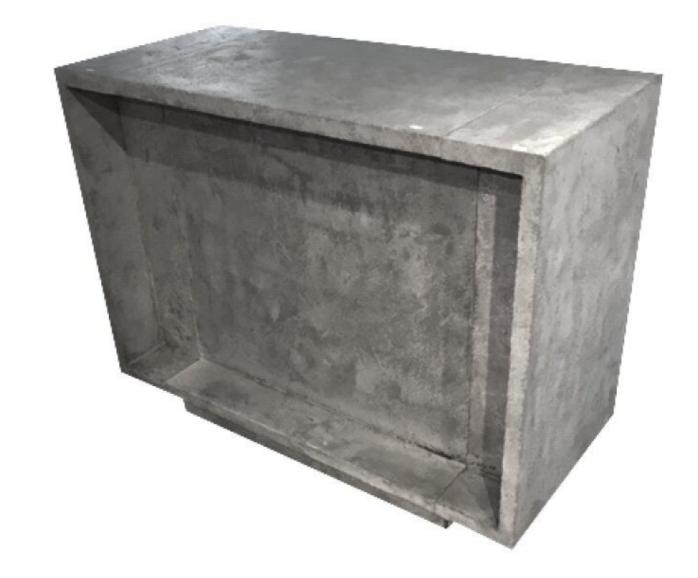

# DETAIL

- Key features:
  Modern design :This modern countertop features modern lines and a grey concrete finish
  - Maximum functionality : Numerous storage compartments, drawers and shelves provide generous space to organise your products and point of sale equipment
  - Rugged construction: This shop counter is designed to withstand the daily wear and tear of your business

Dimensions: • 130 cm wide

- 100 cm high
- 60 cm deep
- Store counter grey concrete 130 cm Modern counter display - Photo n° 5

Brand Base Fitting Color Ref ID Delivery schedule Category Type Comptoirs shopping