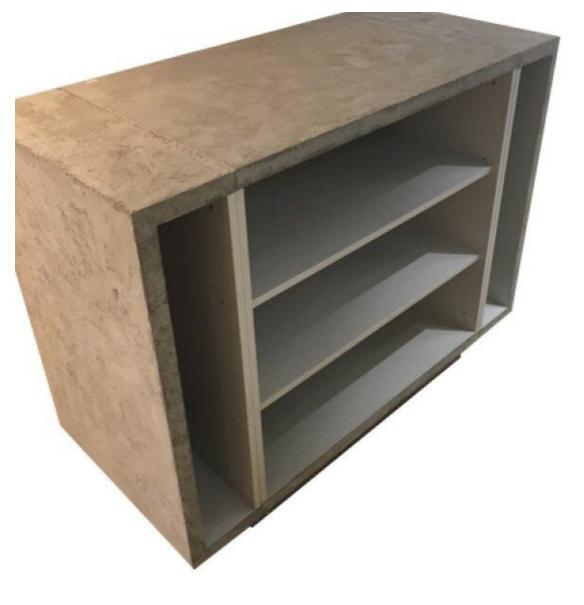

# Store counter grey concrete 130 cm 1 355.00 €Ex VAT Modern counter display

#### Key features:

- Modern design :This modern countertop features modern lines and a grey concrete finish
- Maximum functionality : Numerous storage compartments, drawers and shelves provide generous space to organise your products and point of sale equipment

DETAIL

• Rugged construction: This shop counter is designed to withstand the daily wear and tear of your business

Dimensions: • 130 cm wide

- 100 cm high
- 60 cm deep

### DESCRIPTION

This **modern shop counter** is the bold, contemporary centrepiece your **store** needs. With its **generous dimensions** (130x100x60 cm), this contemporary countertop design draws attention with its grey concrete finish, adding an industrial chic touch to your **shop space**. The **modern counter** is perfect for a variety of **store** types, including:**"These shop counters are delivered in several parts, assembly is the customer's responsibility"** 