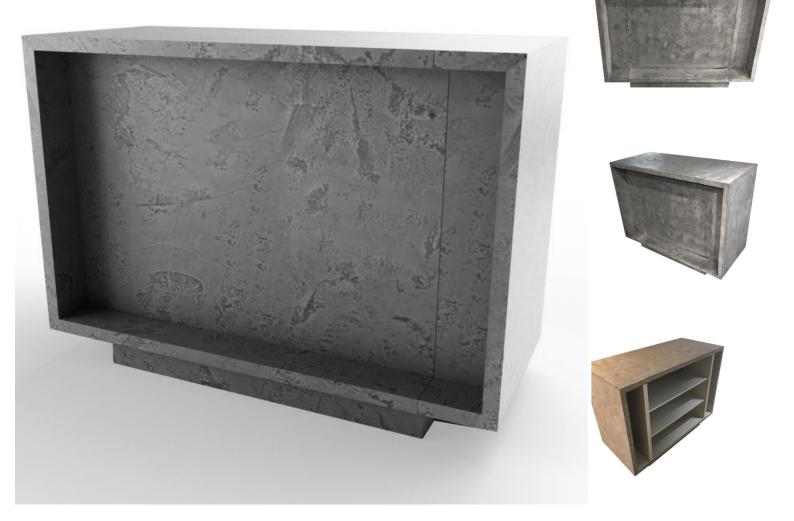

# Store counter grey concrete 130 cm 1 355.00 €Ex VAT Modern counter display

#### Key features:

- Modern design :This modern countertop features modern lines and a grey concrete finish
- Maximum functionality : Numerous storage compartments, drawers and shelves provide generous space to organise your products and point of sale equipment

DETAIL

• Rugged construction: This shop counter is designed to withstand the daily wear and tear of your business

Dimensions: • 130 cm wide

- 100 cm high
- 60 cm deep

### DESCRIPTION

This **modern shop counter** is the bold, contemporary centrepiece your **store** needs. With its **generous dimensions** (130x100x60 cm), this contemporary countertop design draws attention with its grey concrete finish, adding an industrial chic touch to your **shop space**. The **modern counter** is perfect for a variety of **store** types, including:**"These shop counters are delivered in several parts, assembly is the customer's responsibility"** 