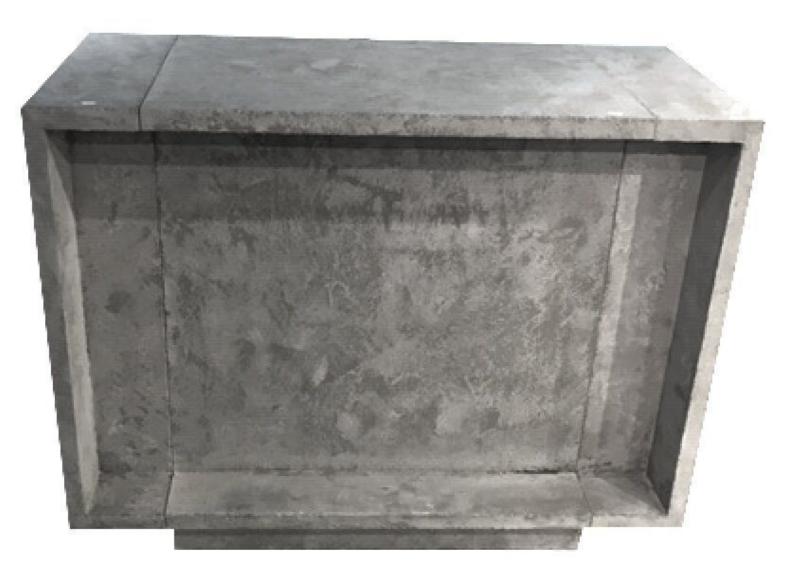

## DETAIL

Key features:

- Modern design :This modern countertop features modern lines and a grey concrete finish
- Maximum functionality : Numerous storage compartments, drawers and shelves provide generous space to organise your products and point of sale equipment
- Rugged construction: This shop counter is designed to withstand the daily wear and tear of your business

Dimensions: • 130 cm wide

- 100 cm high
- 60 cm deep

## Store counter grey concrete 130 cm Modern counter display - Photo n° 4

Brand

Base

Color

Ref

ID

Fitting

Category