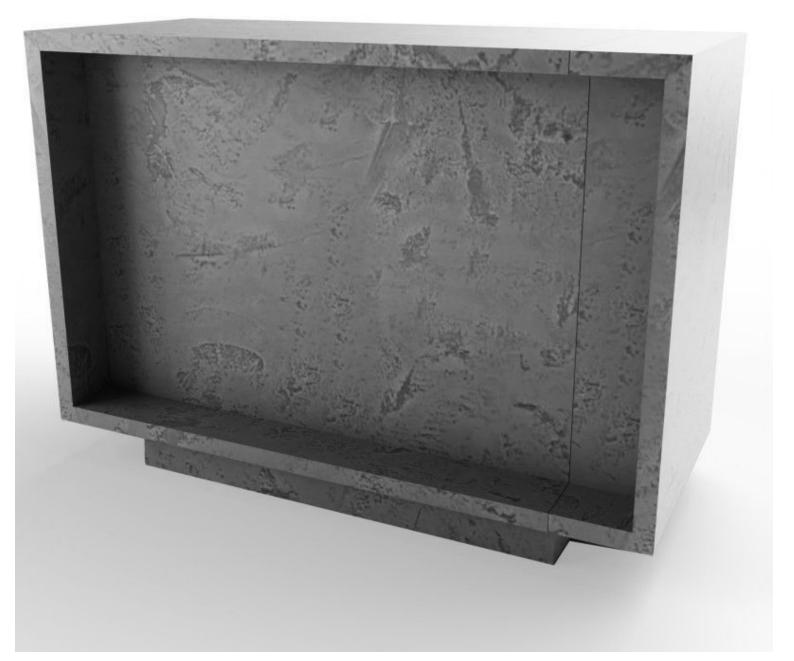

Dimensions: • 130 cm wide

- 100 cm high
- 60 cm deep

Store counter grey concrete 130 cm Modern counter display - Photo n° 2

Brand Base Fitting Color Ref ID Delivery schedule Category Type Comptoirs shopping

### DETAIL

Key features:

- Modern design :This modern countertop features modern lines and a grey concrete finish
- Maximum functionality : Numerous storage compartments, drawers and shelves provide generous space to organise your products and point of sale equipment
- Rugged construction: This shop counter is designed to withstand the daily wear and tear of your business

Dimensions: • 1

- 130 cm wide100 cm high
  - Too chiring
  - 60 cm deep

Store counter grey concrete 130 cm Modern counter display - Photo n° 3

Brand Base Fitting Color Ref ID Delivery schedule Category Type Comptoirs shopping