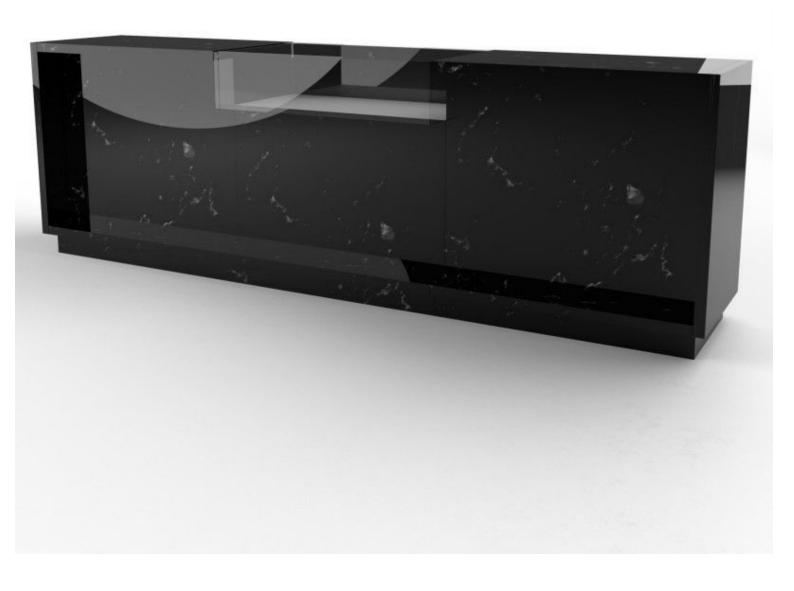

# Store counter gloss black 278 cm

### Key features :

- Modern design: This modern countertop features a quirky design, modern lines and a high-gloss finish.
- Maximum functionality: Equipped with numerous drawers and shelves, this countertop offers generous space for organizing your products.
- MDF construction: This store counter is made of MDF, by our ISO-certified factory, making it resistant to the daily wear and tear of your commercial activity.
  - 278 cm wide

Dimensions:

- 100 cm long
- 60 cm depth

Store counter gloss black 278 cm Modern counter display - Photo n° 2