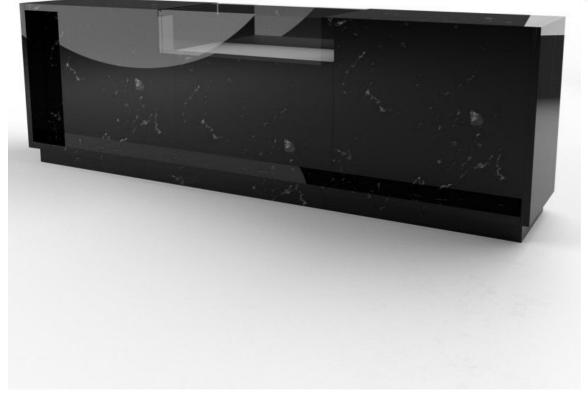

# Store counter gloss black 278 cm

### Key features :

- Modern design: This modern countertop features a quirky design, modern lines and a high-gloss finish.
- Maximum functionality: Equipped with numerous drawers and shelves, this countertop offers generous space for organizing your products.
- MDF construction: This store counter is made of MDF, by our ISO-certified factory, making it resistant to the daily wear and tear of your commercial activity.
  - 278 cm wide

Dimensions:

- 100 cm long
- 60 cm depth

Store counter gloss black 278 cm Modern counter display - Photo n° 2