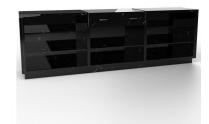

# Store counter gloss black 278 cm 3 120.00 €Ex VAT

# **Modern counter display**

### Key features:

- Modern design: This modern countertop features a quirky design, modern lines and a high-gloss finish.
- Maximum functionality: Equipped with numerous drawers and shelves, this countertop offers generous space for organizing your products.
- MDF construction: This store counter is made of MDF, by our ISO-certified factory, making it resistant to the daily wear and tear of your commercial activity.
  - 278 cm wide

Dimensions: 100 cm long

60 cm depth