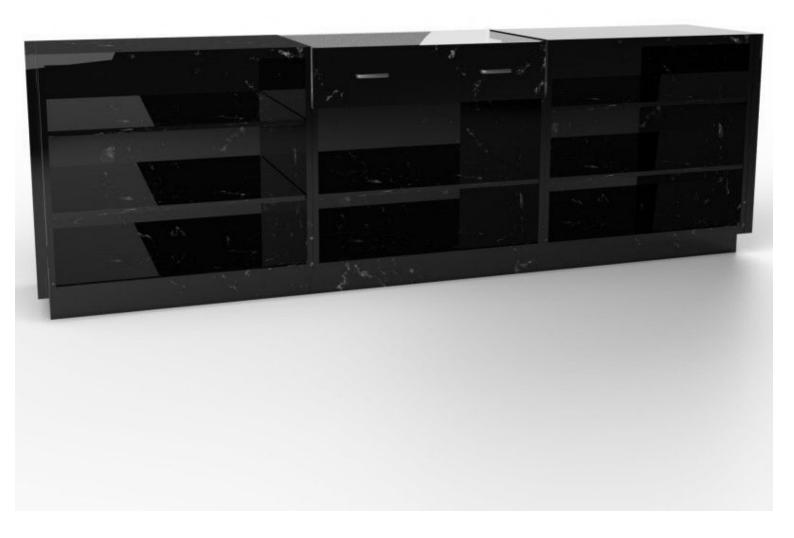

# **DESCRIPTION**

The gloss grey store counter with display drawer is the perfect choice for retailers looking for a contemporary centrepiece for their store. With its generous dimensions (340x100x60cm), this store counter is designed to attract attention and add a touch of elegance to your sales space. The **store counter** is ideally suited to various types of **stores**, including:

- Fashion/decoration stores "These shop counters are delivered in several parts, assembly is the customer's responsibility"
- Shoe store
- Jewellery shop