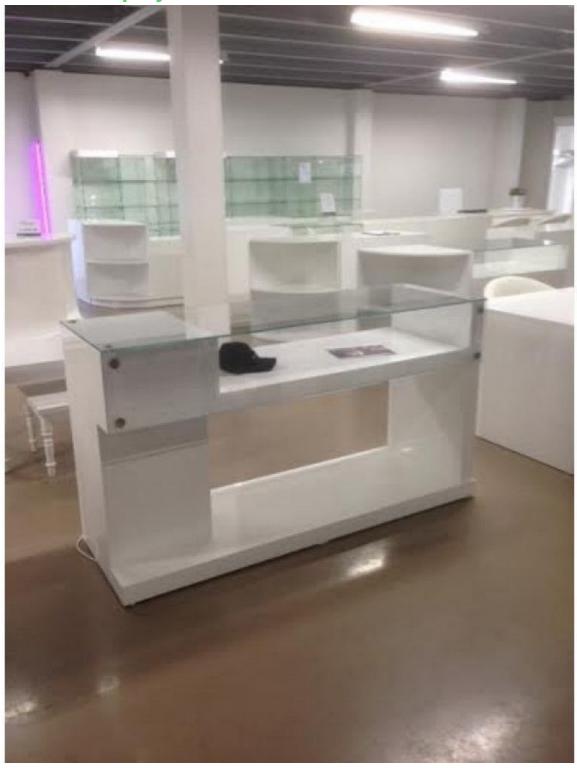

25.06 €Ex VAT

## **Modern counter display**

- **35.81** % <del>2 999.00</del>









#### **FEATURES**

**Brand** Mobilier shopping

Base Fitting

**Color** Blanc

**Ref** com-mag-180-533

ID 533 Delivery schedule 4-6 weeks

CategoryModern counter displayTypeStore furniture

#### **DETAIL**

At Mannequins Shopping, our furniture is delivered fully assembled within 5 working days from the payment of your order and this, to save you time. Fast and neat delivery everywhere in Europe.

You hesitate to order this furniture store?

Contact us by email or phone, we will make a custom quote for free.

### **DESCRIPTION**

Bright white counter that will sublimate your store. Modern furniture with storage drawers. Neat manufacturing and quality materials.

# Modern counter display - Photo n° 1



#### **FEATURES**

**Brand** Mobilier shopping

Base Fitting Color

Blanc

**Ref** com-mag-180-533

ID 533 Delivery schedule 4-6 weeks

**Category** Modern counter display

**Type** Store furniture

### **DETAIL**

At Mannequins Shopping, our furniture is delivered fully assembled within 5 working days from the payment of your order and this, to save you time. Fast and neat delivery everywhere in Europe.

You hesitate to order this furniture store?

Contact us by email or phone, we will make a custom quote for free.

# Store counter 180cm Modern counter display - Photo n° 2



**Brand** Mobilier shopping

Base Fitting

**Color** Blanc

**Ref** com-mag-180-533

ID 533 Delivery schedule 4-6 weeks

**Category** Modern counter display

**Type** Store furniture

## DETAIL

At Mannequins Shopp