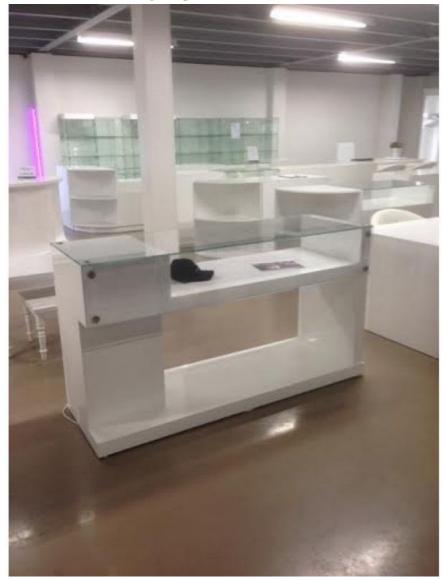

# Modern counter display - Photo n° 1

### **DESCRIPTION**

Bright white counter that will sublimate your store. Modern furniture with storage drawers. Neat manufacturing and quality materials.