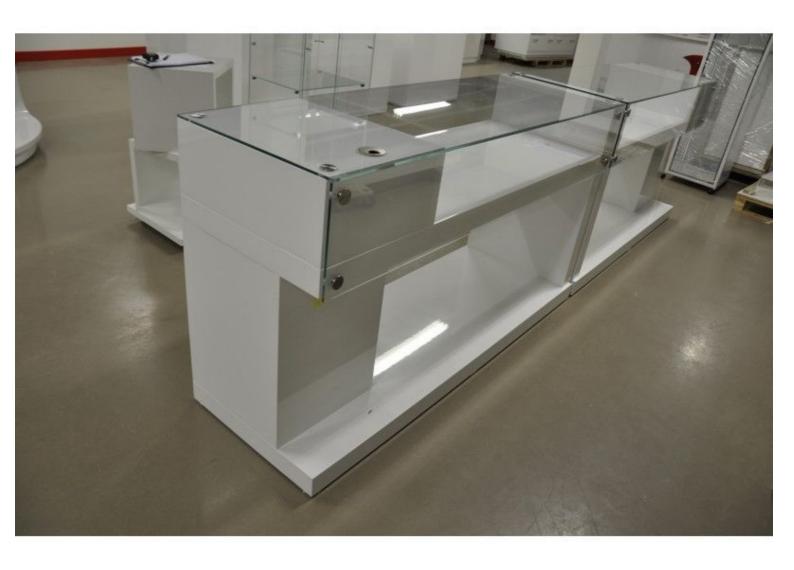

# Store counter 180cm Modern counter display - Photo n° 2

**Brand** Mobilier shopping

Base Fitting

**Color** Blanc

**Ref** com-mag-180-533

ID 533 Delivery schedule 4-6 weeks

**Category** Modern counter display