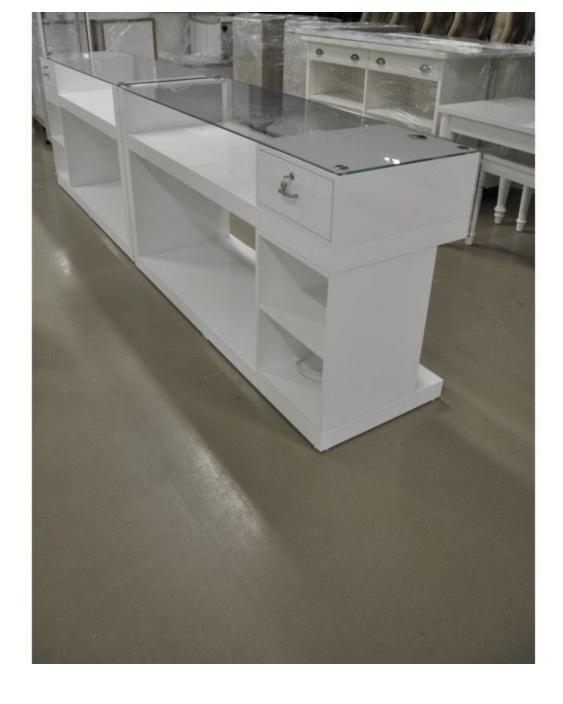

# **Store counter 180cm**

Modern counter display - Photo n° 4

**Brand** Mobilier shopping

Base Fitting

**Color** Blanc

**Ref** com-mag-180-533

ID 533 Delivery schedule 4-6 weeks

**Category** Modern counter display