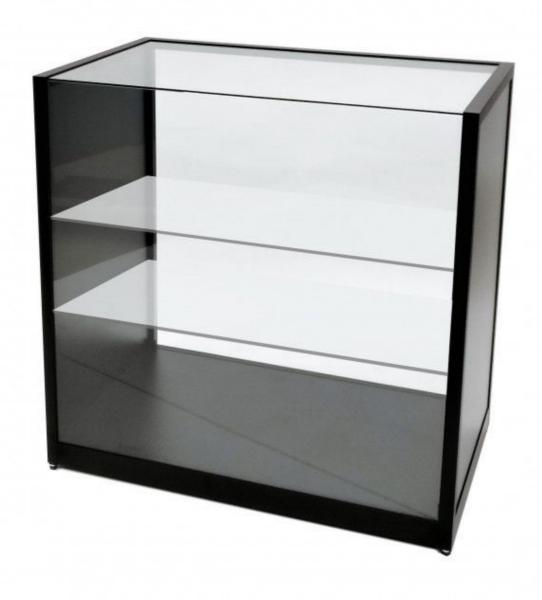

Shop counter with black display case 100 cm Modern counter display - Photo  $n^\circ$  4

**Brand** Mobilier bureau

Base

Fitting No fixing Color Noir

**Ref** com-mag-ave-3400

3400

Delivery schedule 1-5 working days

# **DESCRIPTION**

Black shop counter with black display case and 3 glass sub-compartments. Ideal for displaying your flagship products and attracting customer attention The shop counter is ideal for showcasing your products in-store. The storage unit allows you to store and display your items at the same time. This shop counter measures 100 x 100 x 60 cm.