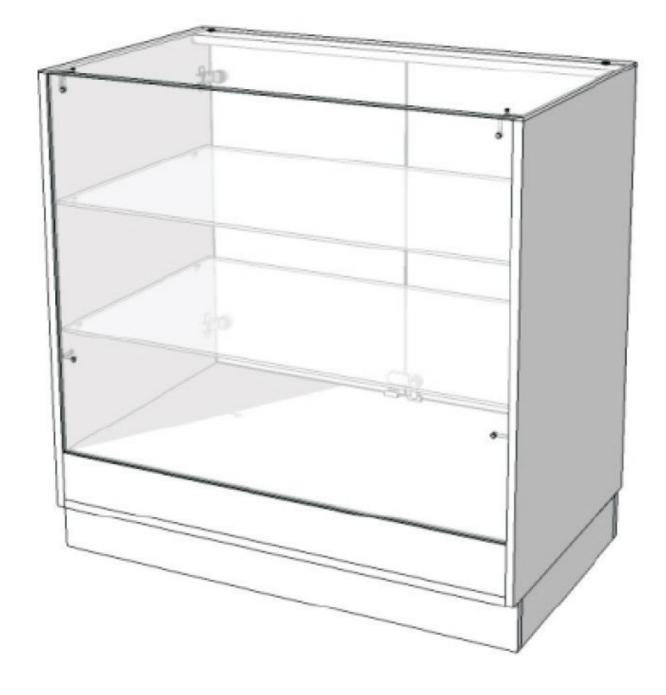

#### **DETAIL**

Black shop counter with display case and storage compartments. Mannequins

Shopping offers you a selection of furniture for your shops. Among our solutions of arrangement find our classic counters, counter mderne, wooden counter and many others on our site.

# **DETAIL**

Black shop counter with display case and storage compartments. Mannequins Shopping offers you a selection of furniture for your shops. Among our solutions of arrangement find our classic counters, counter mderne, wooden counter and many others on our site.