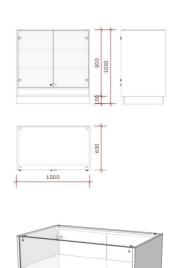

Shop counter with black display case 100 cm Modern counter display - Photo n° 2

Mobilier bureau

Brand Base Fitting

Color

No fixing Noir

**Ref** com-mag-ave-3400

3400

Delivery schedule1-5 working daysCategoryModern counter displayTypeStore furniture

# **DESCRIPTION**

Black shop counter with black display case and 3 glass sub-compartments. Ideal for displaying your flagship products and attracting customer attention The shop counter is ideal for showcasing your products in-store. The storage unit allows you to store and display your items at the same time. This shop counter measures 100 x 100 x 60 cm.