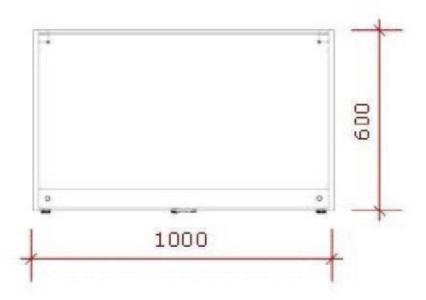

# **DESCRIPTION**

Black shop counter with black display case and 3 glass sub-compartments. Ideal for displaying your flagship products and attracting customer attention The shop counter is ideal for showcasing your products in-store. The storage unit allows you to store and display your items at the same time. This shop counter measures 100 x 100 x 60 cm.