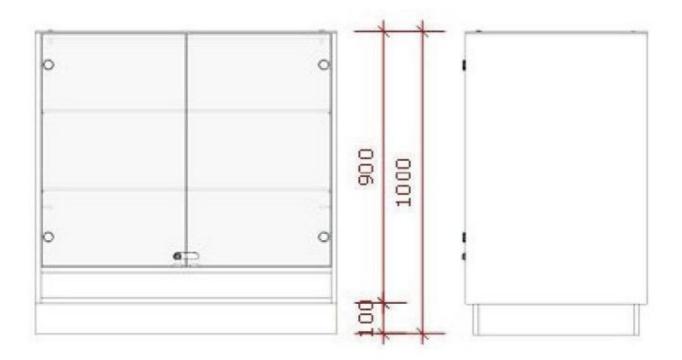

# **DESCRIPTION**

Black shop counter with black display case and 3 glass sub-compartments. Ideal for displaying your flagship products and attracting customer attention The shop counter is ideal for showcasing your products in-store. The storage unit allows you to store and display your items at the same time. This shop counter measures 100 x 100 x 60 cm.