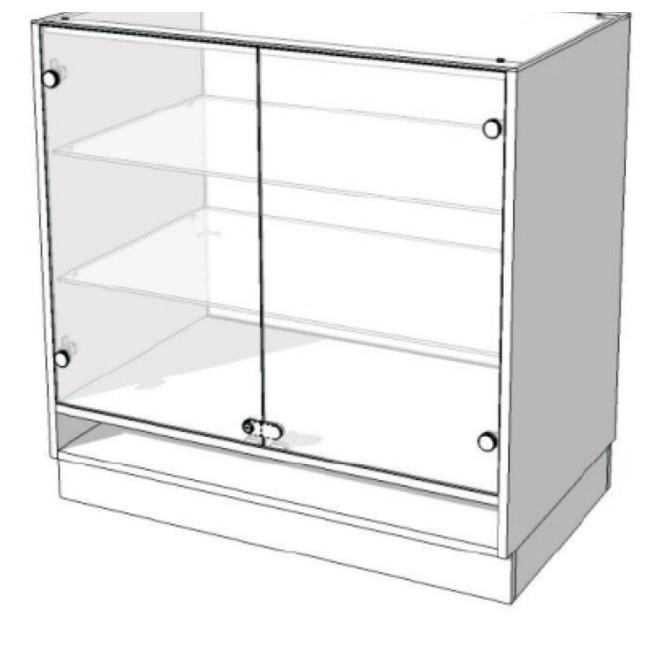

# **DETAIL**

Black shop counter with display case and storage compartments. Mannequins Shopping offers you a selection of furniture for your shops. Among our solutions of arrangement find our classic counters, counter mderne, wooden counter and many others on our site.

#### **DETAIL**

Black shop counter with display case and storage compartments. Mannequins Shopping offers you a selection of furniture for your shops. Among our solutions of arrangement find our classic counters, counter mderne, wooden counter and many others on our site.