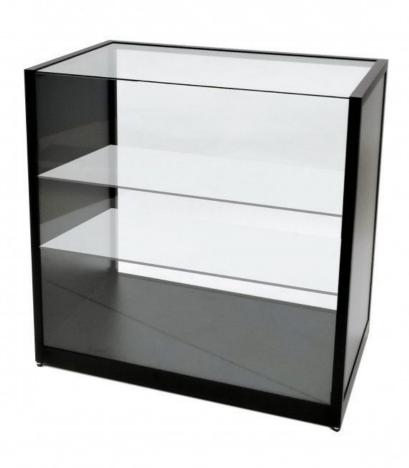

# Shop counter with black display case 100 cm 695.00 €Ex VAT **Modern counter display**

# **DESCRIPTION**

Black shop counter with black display case and 3 glass sub-compartments. Ideal for displaying your flagship products and attracting customer attention The shop counter is ideal for showcasing your products in-store. The storage unit allows you to store and display your items at the same time. This shop counter measures 100 x 100 x 60 cm.