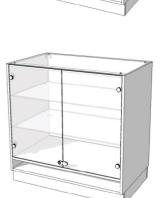

Shop counter with black display case 100 cm Modern counter display - Photo n° 3

**Brand** Mobilier bureau

Base Fitting

Color

No fixing Noir

**Ref** com-mag-ave-3400

**ID** 3400

**Delivery schedule** 1-5 working days **Category** Modern counter display

# **DESCRIPTION**

Black shop counter with black display case and 3 glass sub-compartments. Ideal for displaying your flagship products and attracting customer attention The shop counter is ideal for showcasing your products in-store. The storage unit allows you to store and display your items at the same time. This shop counter measures 100 x 100 x 60 cm.