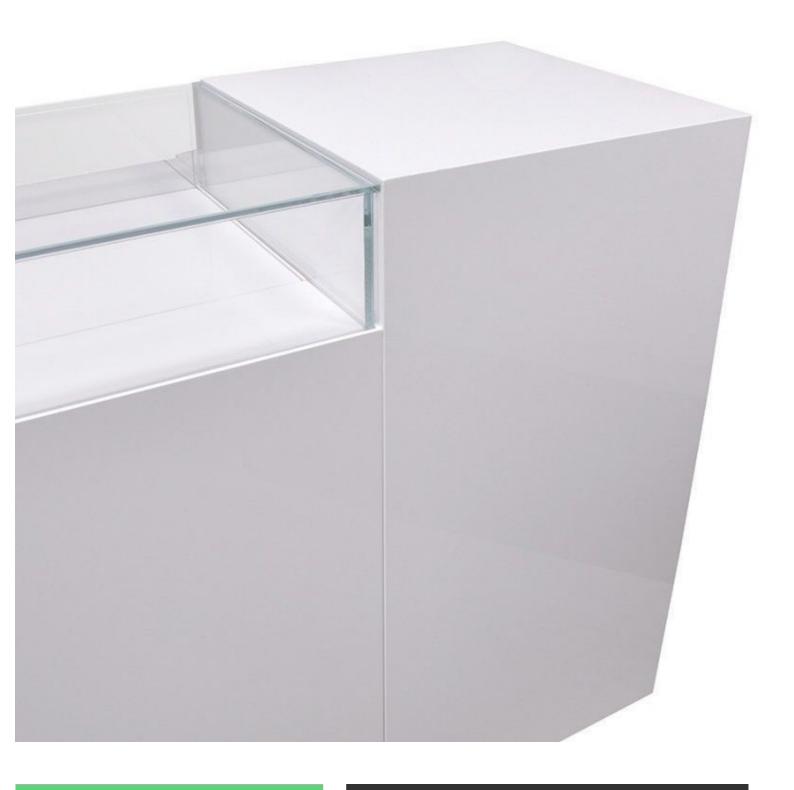

lothes in the shop. The showcase counter is L-shaped and allows you to optimise your sales area. The display counter has drawers for storage and a display window.Dimensions of the display unit :280 cm wide110 cm high130 cm deep

# Shop counter white glossy 280 cm

# Modern counter display - Photo n° 1



#### **FEATURES**

Brand Base Fitting Color Ref ID Delivery schedule Category Type

#### Presentoirs shopping

Blanc com-mag-bla-3508 3508 4-6 weeks Modern counter display Store furniture

#### DETAIL

White glossy sales counter. Mannequins Shopping offers you a selection of display furniture for your shops. Among our selection of furniture, you will find our classic sales counters, wooden counters and marble counters.

Shop counter white glossy 280 cm Modern counter display - Photo n° 2



#### **FEATURES**

Brand

Fitting Color

Category Type

**Delivery schedule** 

Base

Ref

ID

Presentoirs shopping

Blanc com-mag-bla-3508 3508 4-6 weeks Modern counter display Store furniture

## DETAIL

White glossy sales counter. Mannequins Shopping offers you a selection of display furniture for your shops. Among our selection of furniture, you will find our classic sales counters, wooden counters and marble counters.

# Shop counter white glossy 280 cm Modern counter display - Photo n° 3



#### **FEATURES**

Brand Base Fitting Color Ref ID Delivery schedule Category Type

Blanc com-mag-bla-3508 3508 4-6 weeks

Modern counter display

Presentoirs shopping

DETAIL

White glossy sales counter. Mannequins Shopping offers you a selection of display furniture for your shops. Among our s