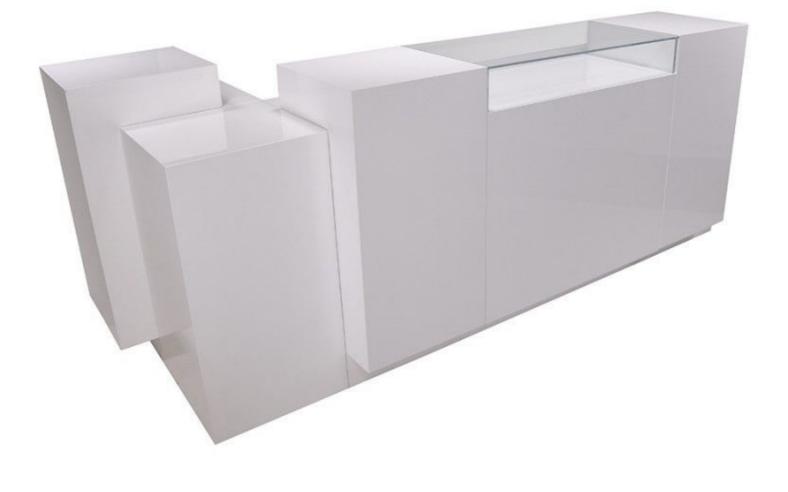

ntoirs shopping Blanc

Brand

Base

Ref

ID

Fitting Color

Category

Туре

**Delivery schedule** 

com-mag-bla-3508 3508 4-6 weeks Modern counter display Store furniture

## DETAIL

White glossy sales counter. Mannequins Shopping offers you a selection of display furniture for your shops. Among our selection of furniture, you will find our classic sales counters, wooden counters and marble counters.

## DESCRIPTION

White glossy shop counter. This shop counter is ideal for displaying your clothes in the shop. The showcase counter is L-shaped and allows you to optimise your sales area. The display counter has drawers for storage and a display window.Dimensions of the display unit :280 cm wide110 cm high130 cm deep

# Shop counter white glossy 280 cm

# Modern counter display - Photo n° 1



#### **FEATURES**

Brand Base Fitting Color Ref ID Delivery schedule Category Type

#### Presentoirs shopping

Blanc com-mag-bla-3508 3508 4-6 weeks Modern counter display Store furniture

#### DETAIL

White glossy sales counter. Mannequins Shopping offers you a selection of display furniture for your shops. Among our selection of furniture, you will find our classic sales counters, wooden counters and marble counters.

Shop counter white glossy 280 cm Modern counter display - Photo n° 2



#### **FEATURES**

Brand

Fitting Color

Category Type

**Delivery schedule** 

Base

Ref

ID

Presentoirs shopping

Blanc com-mag-bla-3508 3508 4-6 weeks Modern counter display Store furniture

## DETAIL

White glossy sales counter. Mannequins Shopping offers you a selection of display furniture for