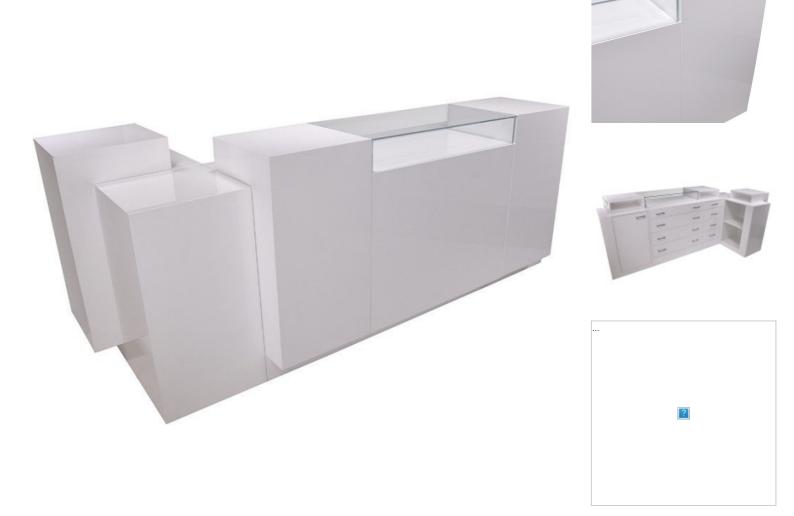

# Shop counter white glossy 280 cm 5 502.00 €Ex VAT Modern counter display

# Shop counter white glossy 280 cm

# Modern counter display - Photo n° 1

## DESCRIPTION

White glossy shop counter. This shop counter is ideal for displaying your clothes in the shop. The showcase counter is L-shaped and allows you to optimise your sales area. The display counter has drawers for storage and a display window.Dimensions of the display unit :280 cm wide110 cm high130 cm deep