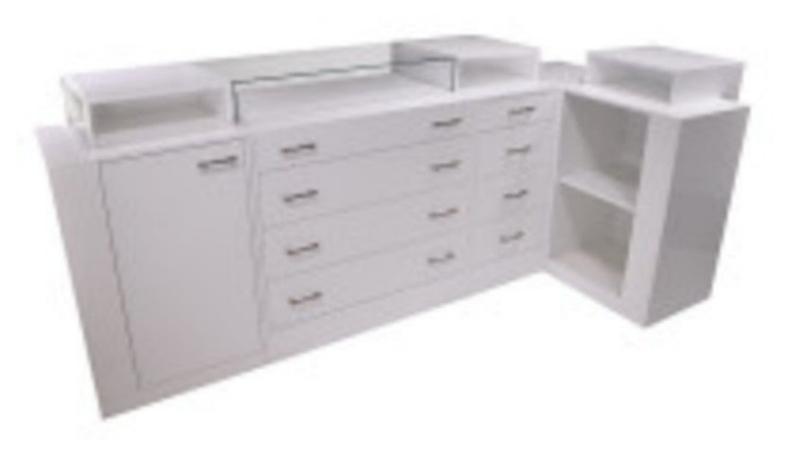

Shop counter white glossy 280 cm Modern counter display - Photo n° 4

Store furniture