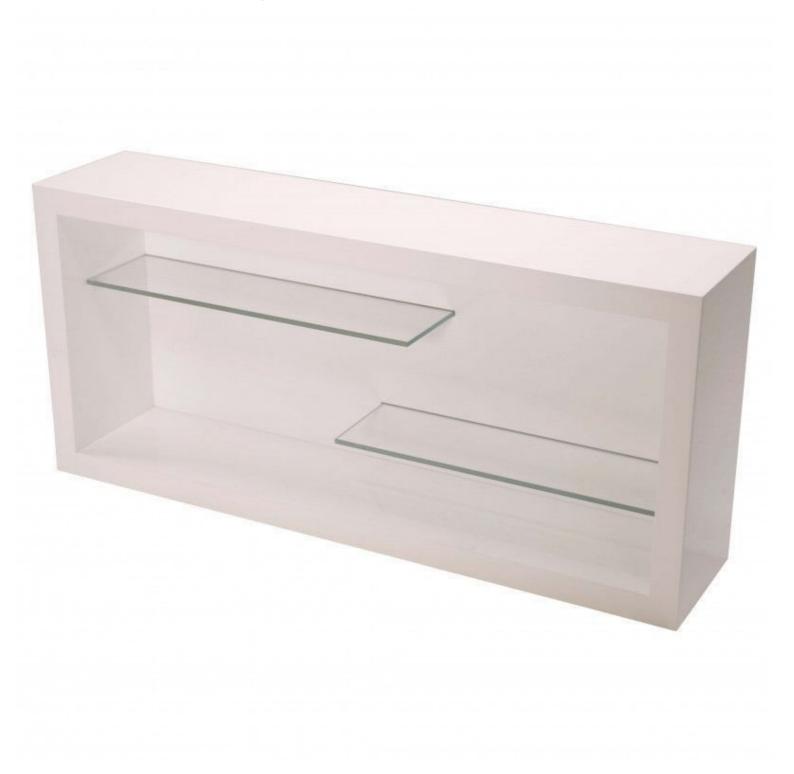

Shop counter white gloss 100 cm x 45 cm x 22 cm Modern counter display - Photo n° 2