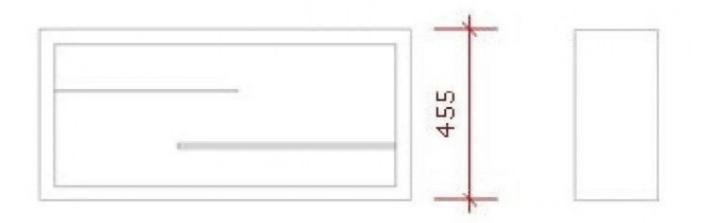

## DESCRIPTION

Shiny white shop counter Dimensions: Large: 100 cm Height: 45.5 cm Depth: 22.5 cm