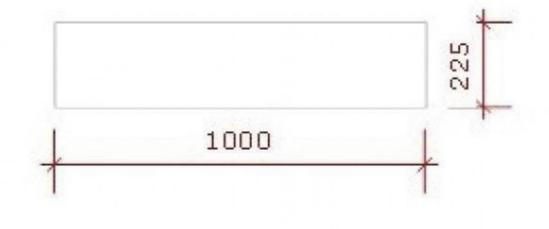

## DESCRIPTION

Shiny white shop counter Dimensions: Large: 100 cm Height: 45.5 cm Depth: 22.5 cm