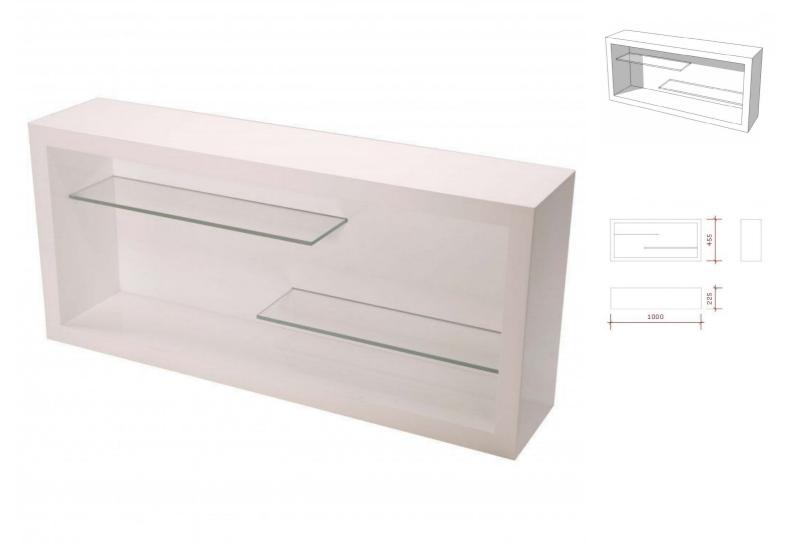

## Shop counter white gloss 100 cm x 45 cm x 22 cm

# Modern counter display - Photo n° 1

## DESCRIPTION

Shiny white shop counter Dimensions: Large: 100 cm Height: 45.5 cm Depth: 22.5 cm