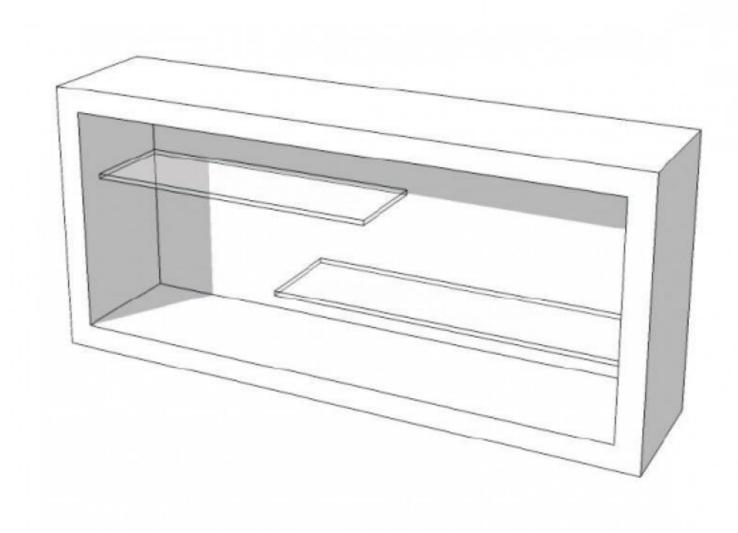

Shop counter white gloss 100 cm x 45 cm x 22 cm Modern counter display - Photo n° 3