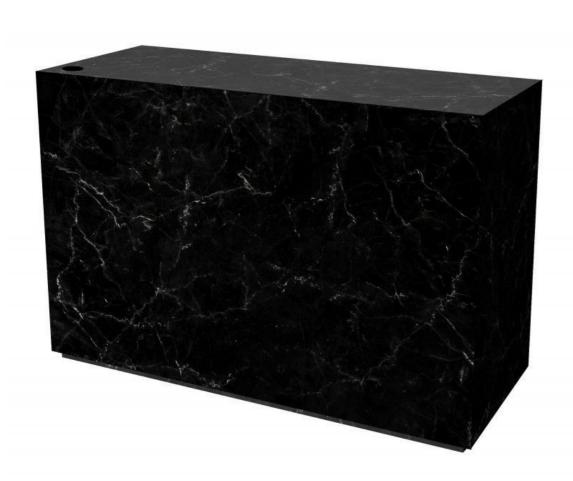

### **DESCRIPTION**

Shop counter black shiny marble effect 150x60x100cm

**Brand** Comptoirs shopping

**Base Fitting** Color

Noir

Ref com-mag-noi-2814 ID

2814

**Delivery schedule** 1-5 working days Category Modern counter display

Thanks to our reception desks and our cash counters, you will welcome your customers in the best conditions.

We offer kiosks for all shops and or your stands at trade fairs.

Shop counter black shiny marble effect 150cm Modern counter display - Photo n° 2