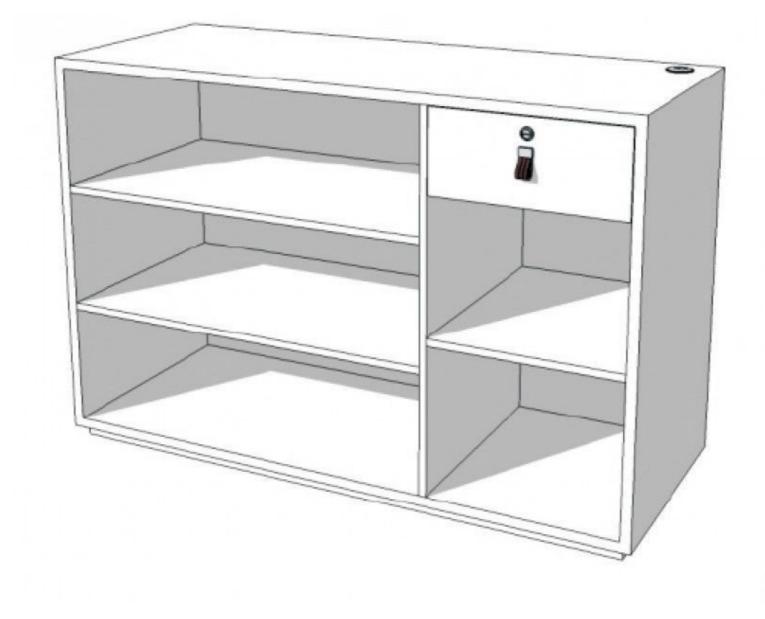

Thanks to our reception desks and our cash counters, you will welcome your customers in the best conditions.

We offer kiosks for all shops and or your stands at trade fairs.

Shop counter black shiny marble effect 150cm Modern counter display - Photo  $n^\circ$  5