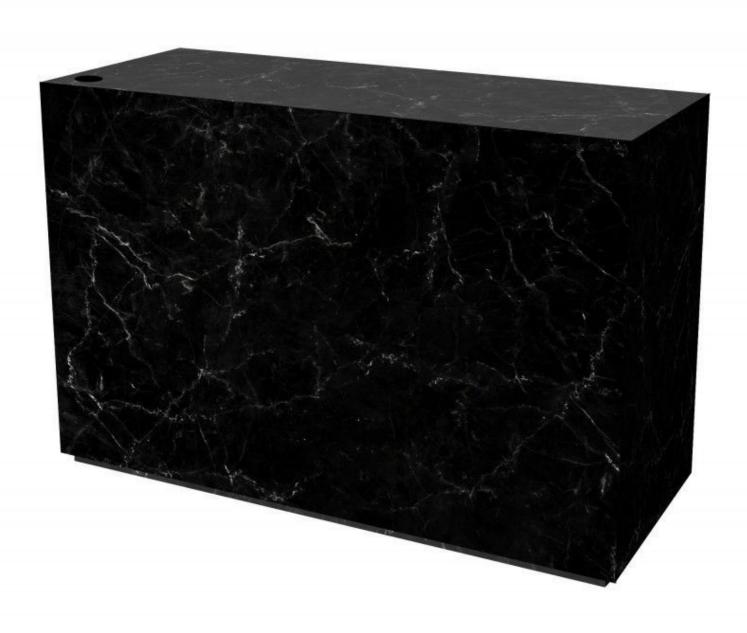

### **DESCRIPTION**

Shop counter black shiny marble effect 150x60x100cm

**Brand** Comptoirs shopping

**Base Fitting** Color

Noir

Ref com-mag-noi-2814 ID

2814

**Delivery schedule** 1-5 working days Category Modern counter display

Thanks to our reception desks and our cash counters, you will welcome your customers in the best conditions.

We offer kiosks for all shops and or your stands at trade fairs.

Shop counter black shiny marble effect 150cm Modern counter display - Photo n° 2