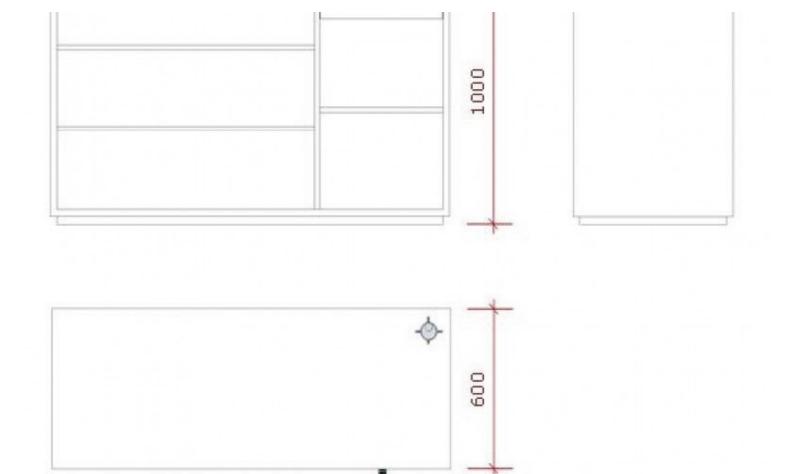

### **DESCRIPTION**

Shop counter black shiny marble effect 150x60x100cm

**Brand** Comptoirs shopping

**Base Fitting** Color

Noir

Ref com-mag-noi-2814 ID

2814

**Delivery schedule** 1-5 working days Category Modern counter display

# Shop counter black shiny marble effect 150cm

1500

Modern counter display - Photo n° 6

Brand Base Fitting Color Ref

ID Delivery schedule

Category Type Comptoirs shopping

Noir

com-mag-noi-2814