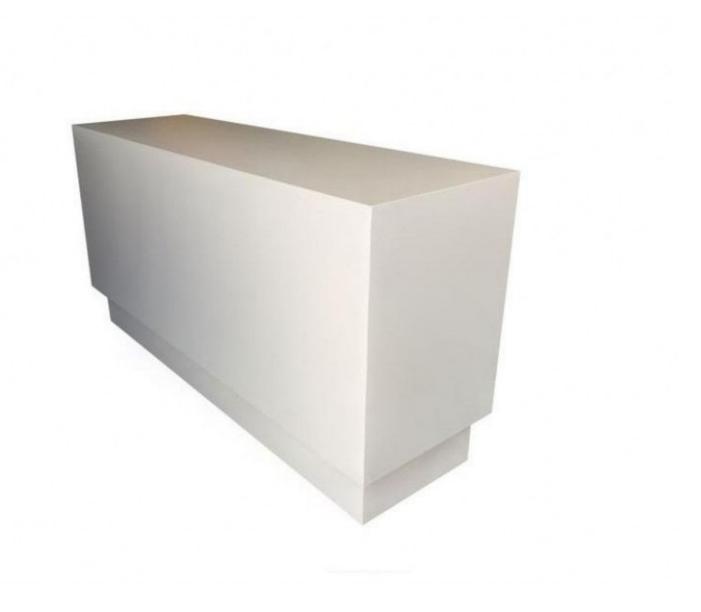

### DESCRIPTION

White wooden countertop with satin effect. This shop furniture is ideal to showcase your items in the shop, but also to store your clothes. The shop counter measures 120 cm wide, 100 cm high and 60 cm deep.

### Satin white wooden counter 120 cm

## Modern counter display - Photo n° 1