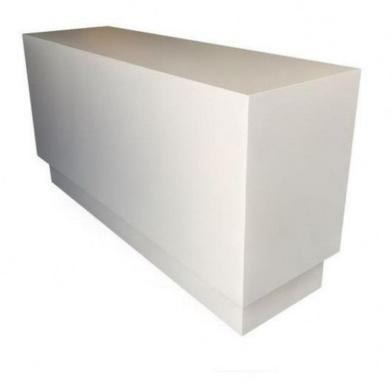

### DESCRIPTION

White wooden countertop with satin effect. This shop furniture is ideal to showcase your items in the shop, but also to store your clothes. The shop counter measures 120 cm wide, 100 cm high and 60 cm deep.

### Satin white wooden counter 120 cm

## Modern counter display - Photo n° 1