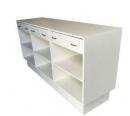

### **DESCRIPTION**

White wooden countertop with satin effect. This shop counter is ideal for displaying your articles, for placing your cash register and much more. The counter has 3 drawers with handles and 2 under compartments under each drawer. This shop counter is 180 cm wide, 100 cm high and 60 cm deep.

### **DETAIL**

White wooden counters 180 cm wide, with satin effect. Mannequins Shopping offers you a selection of shop furniture, among our selection you will find our shop counters, classic counters, modern counters and many others.