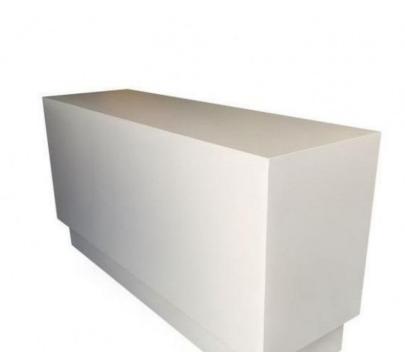

# Satin finish wooden shop counter 180 cm 1 149.00 €Ex VAT **Modern counter display**

MANNEQUINS

SHOPPING

### Satin finish wooden shop counter 180 cm

## Modern counter display - Photo n° 1

### **DETAIL**

White wooden counters 180 cm wide, with satin effect. Mannequins Shopping offers you a selection of shop furniture, among our selection you will find our shop counters, classic counters, modern counters and many others.

### **DESCRIPTION**

White wooden countertop with satin effect. This shop counter is ideal for displaying your articles, for placing your cash register and much more. The counter has 3 drawers with handles and 2 under compartments under each drawer. This shop counter is 180 cm wide, 100 cm high and 60 cm deep.