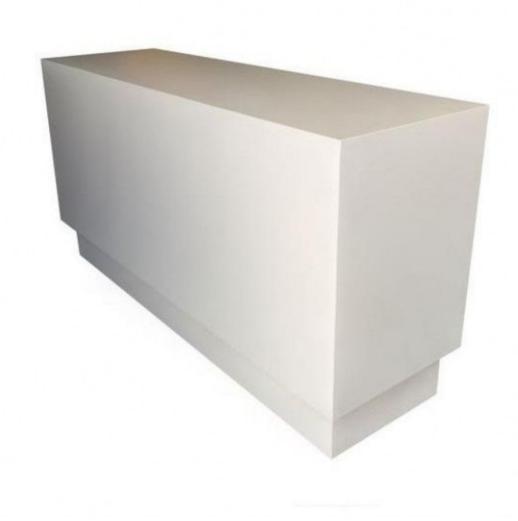

Satin finish wooden shop counter 180 cm Modern counter display - Photo n° 2

### **DETAIL**

White wooden counters 180 cm wide, with satin effect. Mannequins Shopping offers you a selection of shop furniture, among our selection you will find our shop counters, classic counters, modern counters and many others.