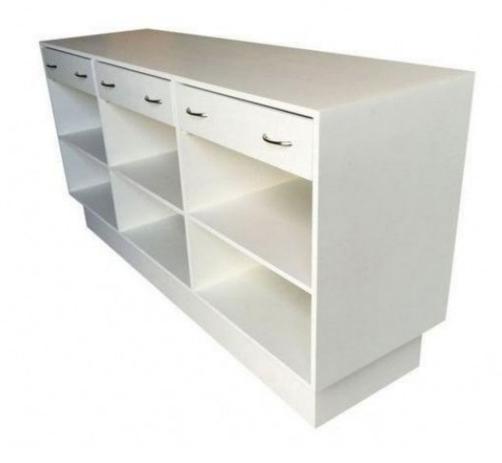

# Satin finish wooden shop counter 180 cm 1 149.00 €Ex VAT **Modern counter display**

MANNEQUINS

SHOPPING

### **DETAIL**

White wooden counters 180 cm wide, with satin effect. Mannequins Shopping offers you a selection of shop furniture, among our selection you will find our shop counters, classic counters, modern counters and many others.

### **DESCRIPTION**

White wooden countertop with satin effect. This shop counter is ideal for displaying your articles, for placing your cash register and much more. The counter has 3 drawers with handles and 2 under compartments under each drawer. This shop counter is 180 cm wide, 100 cm high and 60 cm deep.

### Satin finish wooden shop counter 180 cm

## Modern counter display - Photo n° 1