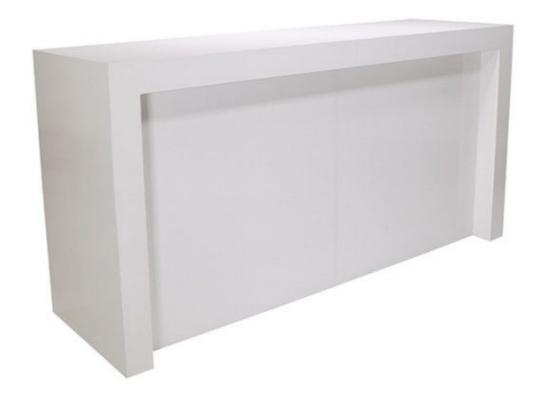

# Rectangular counter glossy white Modern counter display - Photo n° 2

**Brand** Comptoirs shopping

Base Fitting

**Color** Blanc

**Ref** com-ang-bla-2215

ID 2215 Delivery schedule 4-6 weeks

**Category** Modern counter display

**Type** Store furniture

## **DETAIL**

This modern white glossy counter display is suitable for any type of store. Discreet and modern at the same time, it is therefore easy to place in the center of your store or in a lateral way. This modern counter display has recesses to put visible and accessible product stock for your customers. Ideal to facilitate the work of your sales teams.