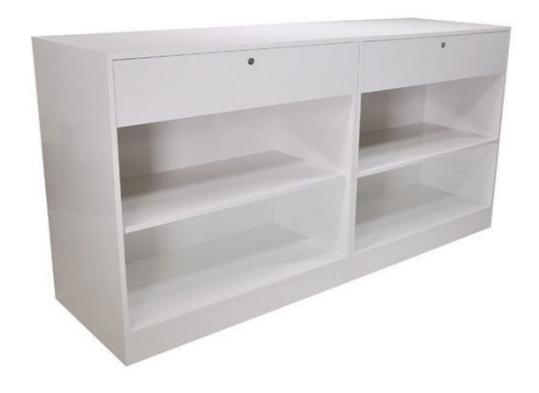

Rectangular counter glossy white Modern counter display - Photo n° 4

**Brand** Comptoirs shopping

Base Fitting

Ref

**Color** Blanc

com-ang-bla-2215

ID 2215 Delivery schedule 4-6 weeks

**Category** Modern counter display

**Type** Store furniture

## **DETAIL**

This modern white glossy counter display is suitable for any type of store. Discreet and modern at the same time, it is therefore easy to place in the center of your store or in a lateral way. This modern counter display has recesses to put visible and accessible product stock for your customers. Ideal to facilitate the work of your sales teams.