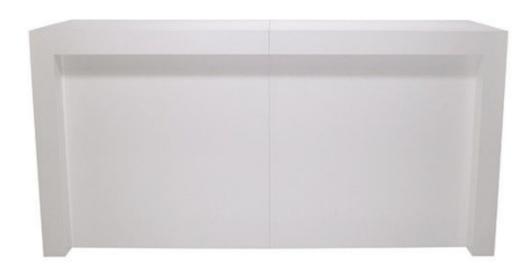

Rectangular counter glossy white Modern counter display - Photo n° 3

**Brand** Comptoirs shopping

Base Fitting

**Color** Blanc

**Ref** com-ang-bla-2215

ID 2215 Delivery schedule 4-6 weeks

**Category** Modern counter display

**Type** Store furniture

## **DETAIL**

This modern white glossy counter display is suitable for any type of store. Discreet and modern at the same time, it is therefore easy to place in the center of your store or in a lateral way. This modern counter display has recesses to put visible and accessible product stock for your customers. Ideal to facilitate the work of your sales teams.