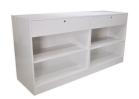

Rectangular counter glossy white Modern counter display - Photo n° 3

**Brand** Comptoirs shopping

Base Fitting

**Color** Blanc

**Ref** com-ang-bla-2215

ID 2215 Delivery schedule 4-6 weeks

**Category** Modern counter display

**Type** Store furniture

## **DETAIL**

This modern white glossy counter display is suitable for any type of store. Discreet and modern at the same time, it is therefore easy to place in the center of your store or in a lateral way. This modern counter display has recesses to put visible and accessible product stock for your customers. Ideal to facilitate the work of your sales teams.