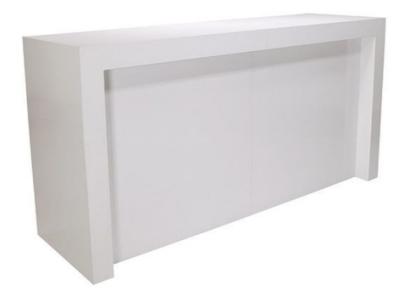

# Rectangular counter glossy white 1 125.93 €Ex VAT

**Modern counter display** 

MANNEQUINS

SHOPPING

**- 19.23** % <del>1 394.00</del>

## **DETAIL**

This modern white glossy counter display is suitable for any type of store. Discreet and modern at the same time, it is therefore easy to place in the center of your store or in a lateral way. This modern counter display has recesses to put visible and accessible product stock for your customers. Ideal to facilitate the work of your sales teams.

## **DESCRIPTION**

Modern counter display white glossy Dimensions:  $200 \times 100 \text{ cm}$  - 60 cm deepThis modern white glossy counter features discreet storage to display your products simply and efficiently. ISO Certificate