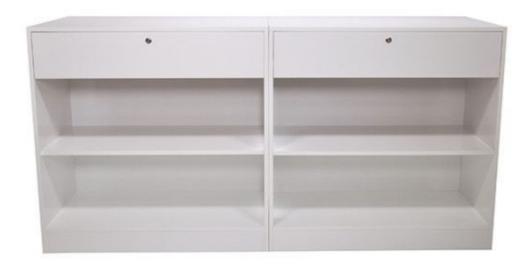

# Rectangular counter glossy white Modern counter display - Photo n° 5

**Brand** Comptoirs shopping

Base Fitting

**Color** Blanc

**Ref** com-ang-bla-2215

ID 2215 Delivery schedule 4-6 weeks

**Category** Modern counter display

**Type** Store furniture

## **DETAIL**

This modern white glossy counter display is suitable for any type of store. Discreet and modern at the same time, it is therefore easy to place in the center of your store or in a lateral way. This modern counter display has recesses to put visible and accessible product stock for your customers. Ideal to facilitate the work of your sales teams.