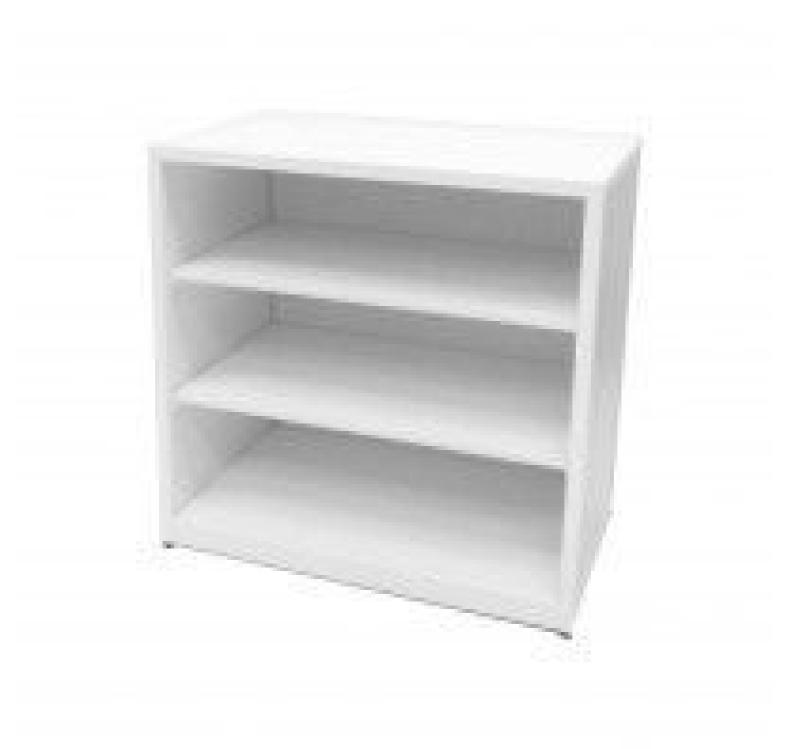

### DESCRIPTION

White wooden counter. This shop counter is ideal for displaying articles and also for use as a cashier's counter. The shop counter has 3 compartments for storage.

The counter measures 100 x 60 x 100 cm.

## DETAIL

Classic counter in white wood. Mannequins Shopping offers you furniture for your shops. Among our furniture, you will find our classic counters, curved counters.