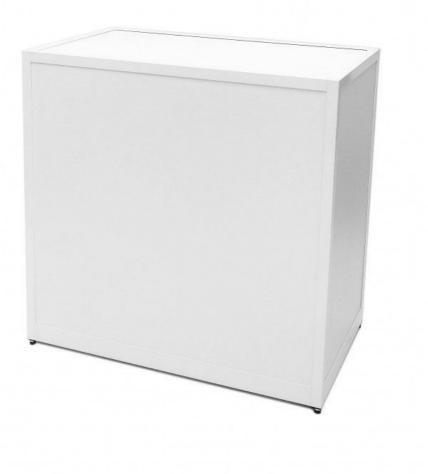

### DESCRIPTION

White wooden counter. This shop counter is ideal for displaying articles and also for use as a cashier's counter. The shop counter has 3 compartments for storage.

The counter measures 100 x 60 x 100 cm.

## Modern counter display - Photo n° 1