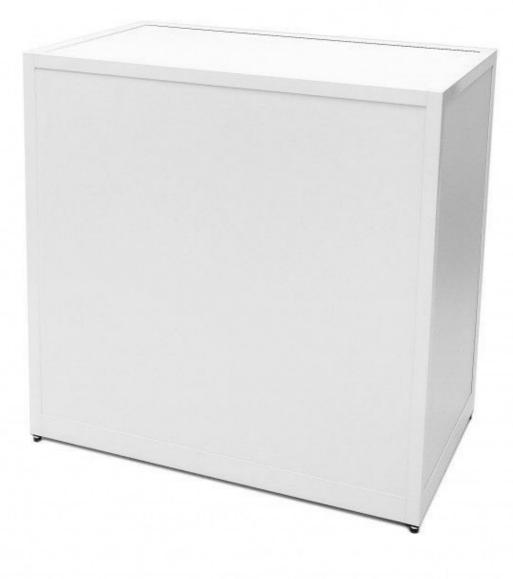

### DESCRIPTION

White wooden counter. This shop counter is ideal for displaying articles and also for use as a cashier's counter. The shop counter has 3 compartments for storage.

The counter measures 100 x 60 x 100 cm.

#### DETAIL

Classic counter in white wood. Mannequins Shopping offers you furniture for your shops. Among our furniture, you will find our classic counters, curved counters.

Modern white wooden countertop 100 cm Modern counter display - Photo n° 2