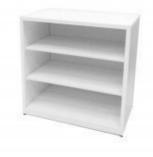

### DESCRIPTION

White wooden counter. This shop counter is ideal for displaying articles and also for use as a cashier's counter. The shop counter has 3 compartments for storage.

The counter measures 100 x 60 x 100 cm.

## DETAIL

Classic counter in white wood. Mannequins Shopping offers you furniture for your shops. Among our furniture, you will find our classic counters, curved counters.