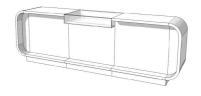

#### Key features:

- Modern design: This modern countertop features a quirky design, modern lines and a high-gloss finish.
- Maximum functionality: Equipped with numerous drawers and shelves, this countertop offers generous space for organizing your products.
- MDF construction: This store counter is made of MDF, by our ISO-certified factory, making it resistant to the daily wear and tear of your commercial activity.
  - 310 cm wide

Dimensions: 100 cm long

60 cm depth

# **DESCRIPTION**

The modern counter in reinforced MDF with a gloss black finish is the bold, contemporary centrepiece your store needs to grab your customers' attention. With its generous dimensions (310x100x60cm), this contemporary design counter will add a touch of elegance and style to your sales