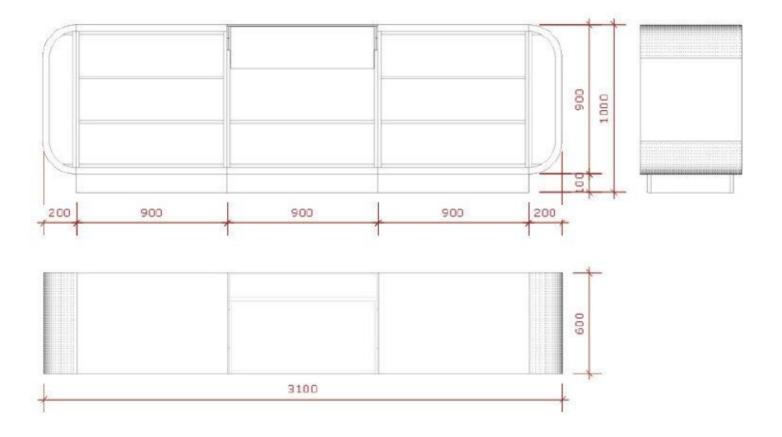

• 310 cm wide

Dimensions:

• 100 cm long • 60 cm depth

Modern store counter gloss black finish 310cm

Modern counter display - Photo n° 4

**Brand** Comptoirs shopping

Base Fitting

Category

• 310 cm wide

Dimensions: • 100 cm long

• 60 cm depth