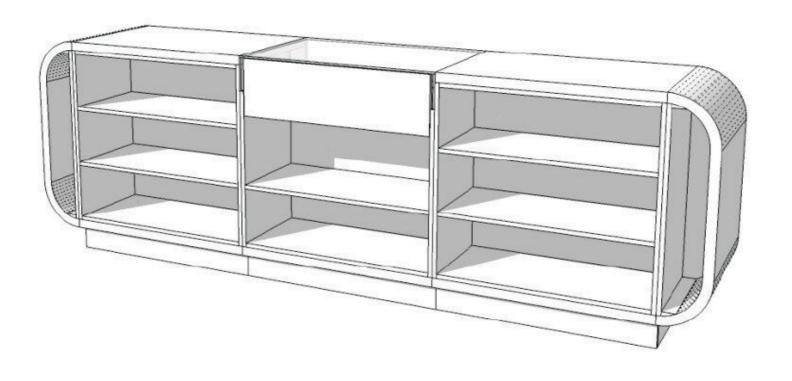

Dimensions: • 100 cm long

• 60 cm depth

Modern store counter gloss black finish 310cm Modern counter display - Photo n° 3

**Brand** Comptoirs shopping

Base **Fitting** 

Color Noir

Ref com-mod-de-3768 ID

3768 **Delivery schedule** 4-6 weeks