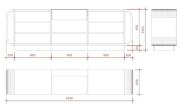

#### Key features:

- Modern design: This modern countertop features a quirky design, modern lines and a high-gloss finish.
- Maximum functionality: Equipped with numerous drawers and shelves, this countertop offers generous space for organizing your products.
- MDF construction: This store counter is made of MDF, by our ISO-certified factory, making it resistant to the daily wear and tear of your commercial activity.
  - 310 cm wide

Dimensions: 100 cm long

60 cm depth

# **DESCRIPTION**

The modern counter in reinforced MDF with a gloss black finish is the bold, contemporary centrepiece your store needs to grab your customers' attention. With its generous dimensions (310x100x60cm), this contemporary design counter will add a touch of elegance and style to your sales