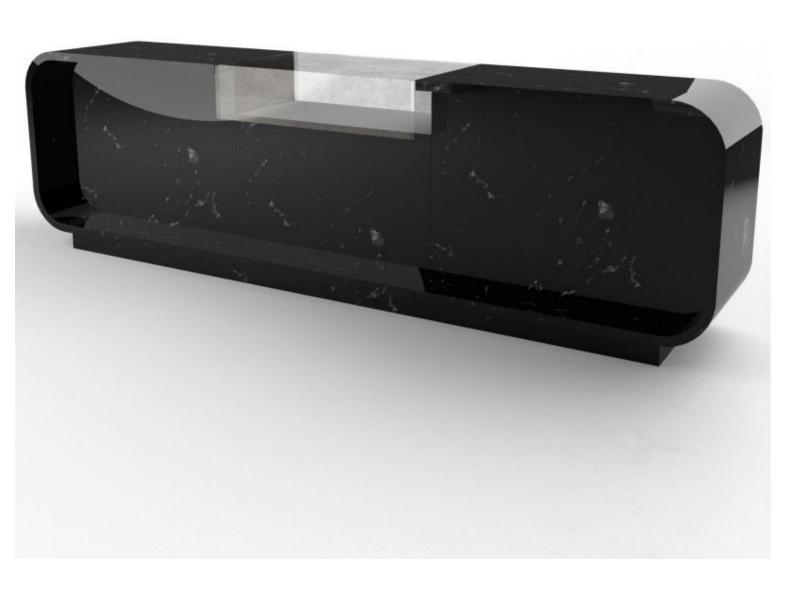

# **DESCRIPTION**

The modern counter in reinforced MDF with a gloss black finish is the bold, contemporary centrepiece your store needs to grab your customers' attention. With its generous dimensions (310x100x60cm), this contemporary design counter will add a touch of elegance and style to your sales

#### Key features:

- Modern design: This modern countertop features a quirky design, modern lines and a high-gloss finish.
- Maximum functionality: Equipped with numerous drawers and shelves, this countertop offers generous space for organizing your products.
- MDF construction: This store counter is made of MDF, by our ISO-certified factory, making it resistant to the daily wear and tear of your commercial activity.
  - 310 cm wide

Dimensions: 100 cm long

60 cm depth