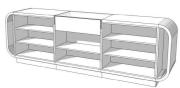

#### Key features:

- Modern design: This modern countertop features a quirky design, modern lines and a high-gloss finish.
- Maximum functionality: Equipped with numerous drawers and shelves, this countertop offers generous space for organizing your products.
- MDF construction: This store counter is made of MDF, by our ISO-certified factory, making it resistant to the daily wear and tear of your commercial activity.
  - 310 cm wide

Dimensions: 100 cm long

60 cm depth

# **DESCRIPTION**

The modern counter in reinforced MDF with a gloss black finish is the bold, contemporary centrepiece your store needs to grab your customers' attention. With its generous dimensions (310x100x60cm), this contemporary design counter will add a touch of elegance and style to your sales