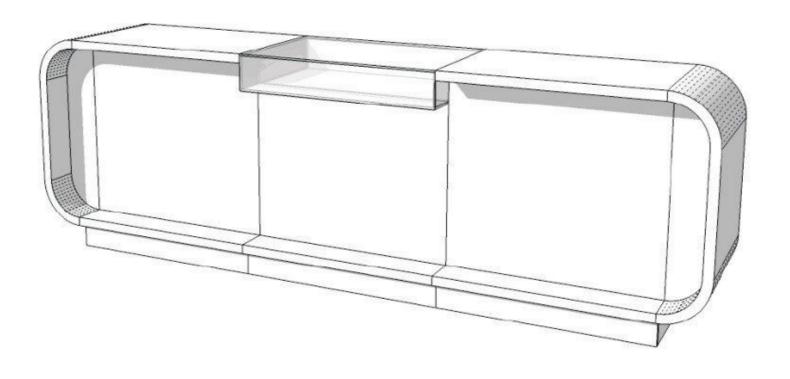

Dimensions: • 100 cm long

• 60 cm depth

Modern store counter gloss black finish 310cm Modern counter display - Photo n° 2

**Brand** Comptoirs shopping

Base Fitting Color

olor Noir

**Ref** com-mod-de-3768 **ID** 3768