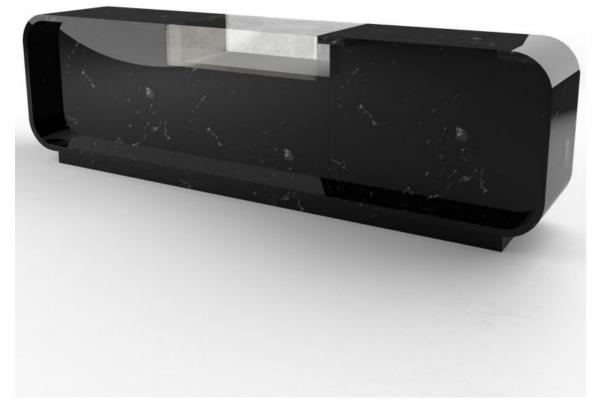

# **DESCRIPTION**

The modern counter in reinforced MDF with a gloss black finish is the bold, contemporary centrepiece your store needs to grab your customers' attention. With its generous dimensions (310x100x60cm), this contemporary design counter will add a touch of elegance and style to your sales

The **modern counter** is perfect for a variety of **store** types, including:

- Fashion/decoration stores "These shop counters are delivered in several parts, assembly is the customer's responsibility"