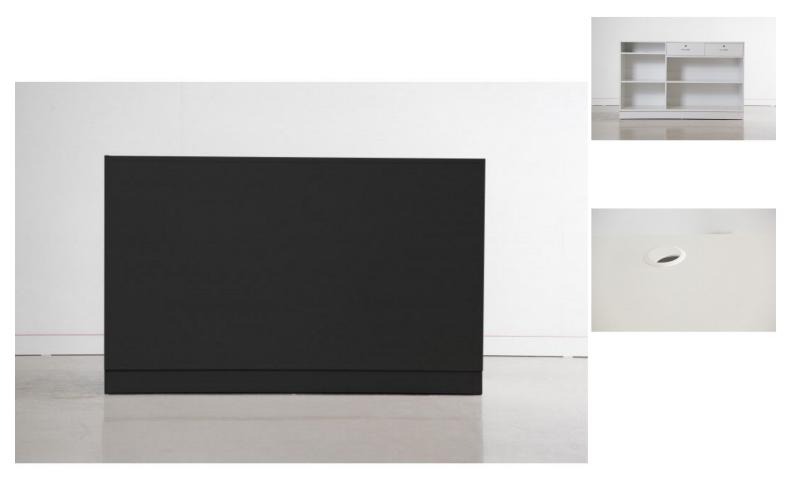

#### MANNEQUINS, BUST AND SHOPFITTING FOR RETAIL STORE



https://www.mannequins-shopping.com





# Modern black counter with drawers 160 cm 905.00 €Ex VAT **Modern counter display**

MANNEQUINS

SHOPPING



#### **FEATURES**

**Brand** Mobilier shopping

**Base Fitting** 

Color Noir

Ref com-mod-noi-3475

3475

**Delivery schedule** 1-5 working days Category Modern counter display Store furniture **Type** 

# **DETAIL**

Black sales counter. Mannequins Shopping offers you a selection of furniture for your shop. Amongst our furniture, you will find our curved counters, classic counters and modern counters.

## **DESCRIPTION**

Black sales counter with drawers. This shop counter is ideal for displaying your products in the shop and optimising your sales area. The sales counter has 2 drawers with locks, as well as holes for running cables. The sales counter measures 160 x 60 x 100 cm.

## Modern black counter with drawers 160 cm



## **FEATURES**

**Brand** Mobilier shopping **Base** 

Noir