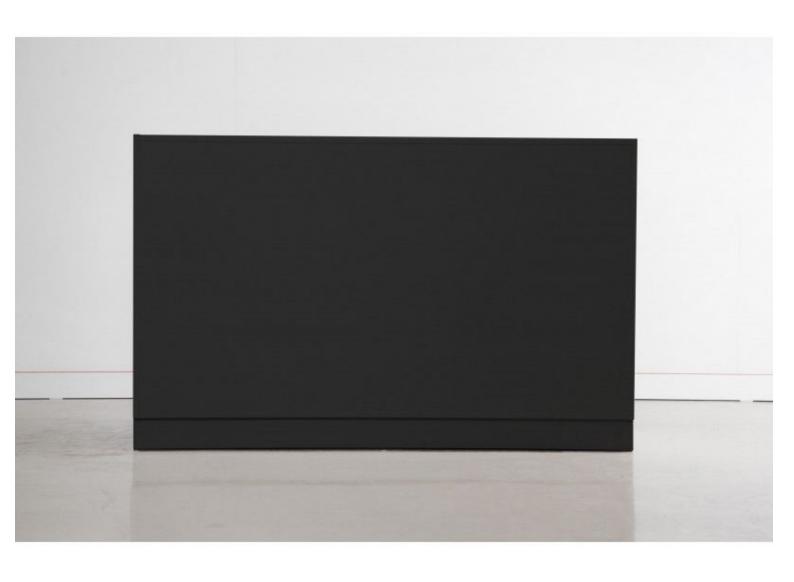

5.00 €Ex VAT **Modern counter display**

MANNEQUINS

SHOPPING



#### **FEATURES**

**Brand** Mobilier shopping

**Base Fitting** 

Color Noir

Ref com-mod-noi-3475

3475

**Delivery schedule** 1-5 working days Category Modern counter display Store furniture **Type** 

# **DETAIL**

Black sales counter. Mannequins Shopping offers you a selection of furniture for your shop. Amongst our furniture, you will find our curved counters, classic counters and modern counters.

## **DESCRIPTION**

Black sales counter with drawers. This shop counter is ideal for displaying your products in the shop and optimising your sales area. The sales counter has 2 drawers with locks, as well as holes for running cables. The sales counter measures 160 x 60 x 100 cm.

## Modern black counter with drawers 160 cm



## **FEATURES**

**Brand** Mobilier shopping **Base** 

Noir

**Ref** com-mod-noi-3475

**ID** 3475

Fitting Color

Delivery schedule 1-5 working days
Category Modern counter display

**Type** Store furniture

## **DETAIL**

Black sales counter. Mannequins Shopping offers you a selection of furniture for your shop. Amongst our furniture, you will find our curved counters, classic counters and modern counters.

Modern black counter with drawers 160 cm Modern counter display - Photo n° 2



#### **FEATURES**

**Brand** Mobilier shopping

Base Fitting

**Color** Noir

**Ref** com-mod-noi-3475

**D** 3475

Delivery schedule1-5 working daysCategoryModern counter displayTypeStore furniture

## **DETAIL**

Black sales counter. Mannequins Shopping offers you a selection of furniture for your sho