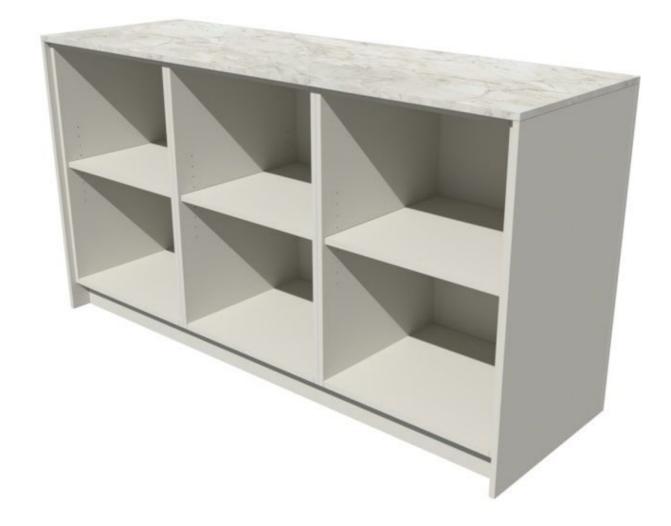

# MDF shop counter 186x60x100 **1 499.00 €Ex VAT** Modern counter display

- Features :Material: MDF
  - Dimensions: 186x60x100

• Storage Space: includes shelves and drawers for organized storage