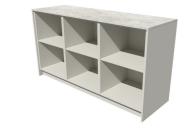

# MDF shop counter 186x60x100 **1 499.00 €Ex VAT** Modern counter display

- Features :Material: MDF
  - Dimensions: 186x60x100

• Storage Space: includes shelves and drawers for organized storage

#### • Versatility: Suitable for use as a checkout counter, reception counter Modern counter display - Photo n° 1