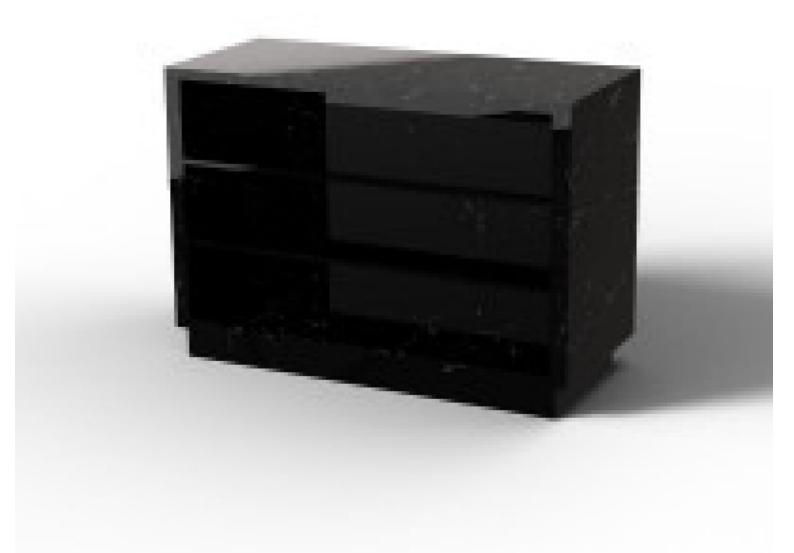

# High-gloss marble-effect countertop L143 xb100cm xh60cm **Modern counter display** 1 575.00 €Ex VAT

## DETAIL

The cabinet measures: Length 143 cm Width 100 cm Depth 60 cm

## DESCRIPTION

Store counter in high-gloss marble effect

This trendy, designer countertop is the perfect way to dress up elegantly dress up your store interior, while allowing you to display or store items.