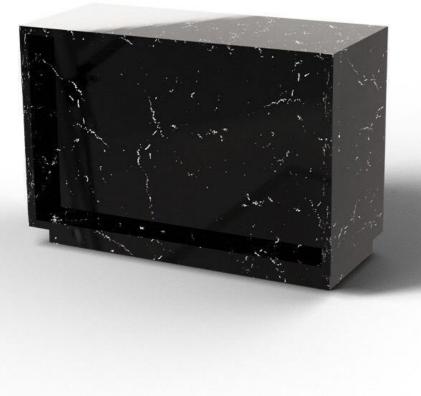

# High-gloss marble-effect countertop L143 xb100cm xh60cm

# Modern counter display - Photo n° 2