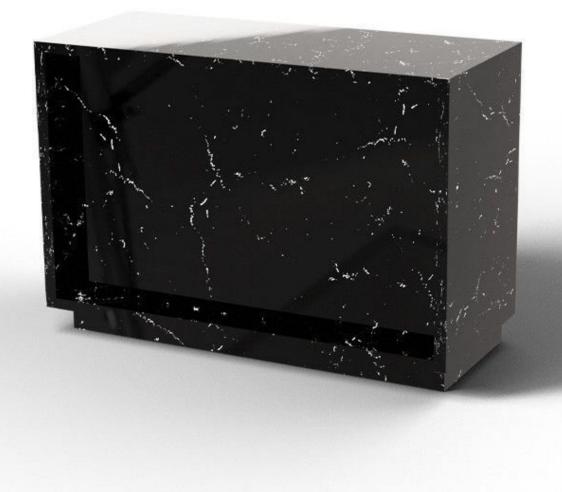

High-gloss marble-effect countertop L143 xb100cm xh60cm Modern counter display - Photo n° 3