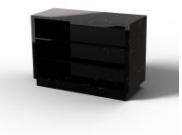

# High-gloss marble-effect countertop L143 xb100cm xh60cm **Modern counter display** 1 575.00 €Ex VAT

High-gloss marble-effect countertop L143 xb100cm xh60cm Modern counter display - Photo n° 1