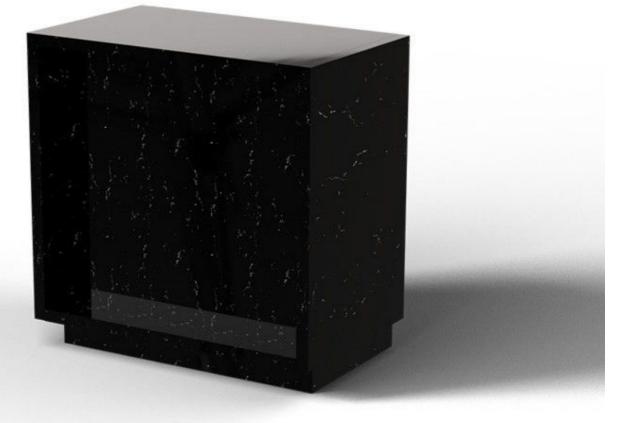

High-gloss marble-effect countertop 98cm x 100cm x 60cm Modern counter display - Photo n° 1