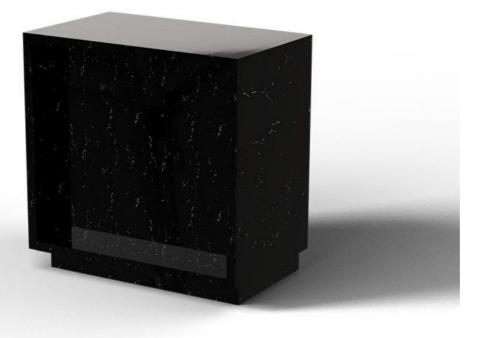

# High-gloss marble-effect countertop 98cm x 100cm x 60cm Modern counter display 1 270.00 €Ex VAT

## DETAIL

The cabinet measures: Length 98 cm Width 100 cm Depth 60 cm

### DESCRIPTION

This glossy marble-effect **countertop** is both trendy and designer, offering an elegant solution to embellish the interior of your store. It allows you not only to display your wares attractively, but also to store them conveniently.