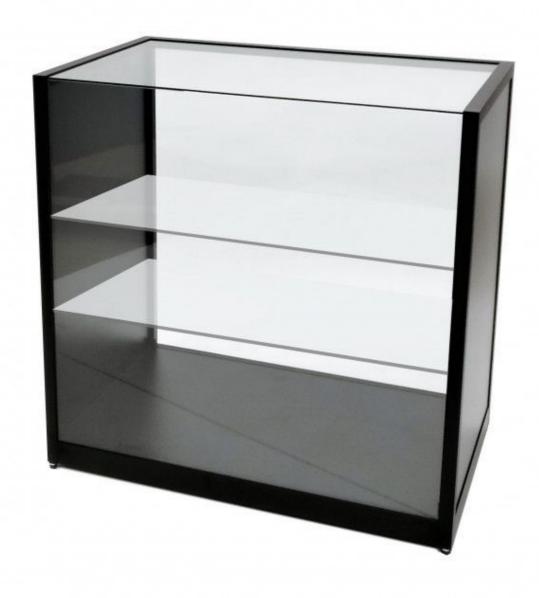

bility of your products displayed in this glass display counter, while protecting them from dust and unauthorised
- Rugged construction: Made from high-quality materials, this showcase counter is strong and durable, ensuring long-term use in your commercial space.

# **DESCRIPTION**

Showcase counter with glass shelves Equipped with glass shelves, this counter offers maximum visibility on your products, allowing customers to admire every detail from every angle. Whether you use this counter as a showcase to highlight your flagship products, its polyvalence allows it to fit into any type of retail space. Dimensions:

- Length: 100cm Package contents:
- 1x Display counter Opt for ourshowcase counterwith shelves
- Width: 100cm • Depth: 60cm
- 2x Glass shelves

# Glass counter showcase 100cm



# **FEATURES**

**Brand Base Fitting** 

Color Transparent Ref com-vit-ave-3606 ID

3606

**Delivery schedule** Category **Type** 

1-5 working days Modern counter display Store furniture

Mobilier shopping

# **DETAIL**

#### Features:

- Elegant Design: The glass display counter features a sleek, modern design, showcasing your products in an elegant way.
- Glazed shelves:Glazed shelves offer maximum visibility of your products displayed in this glass display counter, while protecting them from dust and unauthorised handling.
- Rugged construction: Made from high-quality materials, this showcase counter is strong and durable, ensuring long-term use in your commercial space.

Glass counter showcase 100cm Modern counter display - Photo n° 2



### **FEATURES**

Brand Base Fitting Color Re