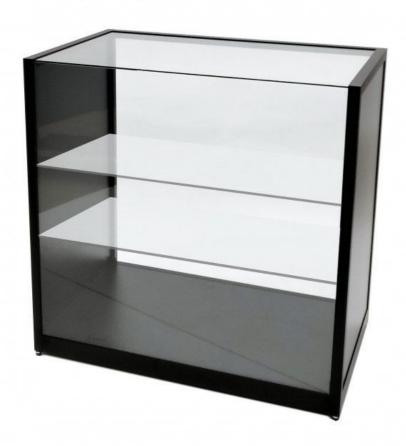

# Glass counter showcase 100cm 795.00 €Ex VAT Modern counter display

# **DESCRIPTION**

Showcase counter with glass shelves Equipped with glass shelves, this counter offers maximum visibility on your products, allowing customers to admire every detail from every angle. Whether you use this counter as a showcase to highlight your flagship products, its polyvalence allows it to fit into any type of retail space. Dimensions:

- Length: 100cm Package contents:
- 1x Display counter Opt for ourshowcase counterwith shelves
- Width: 100cm • Depth: 60cm
- 2x Glass shelves