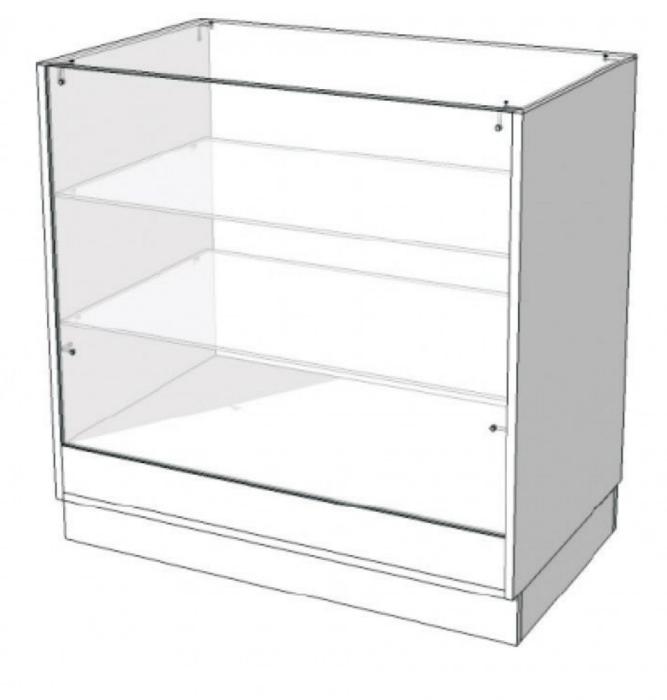

## Display counter 100 cm Modern counter display - Photo n° 2

#### DETAIL

Black display counter  $100 \times 60 \times 100$  cm. Mannequins Shopping offers you a selection of display furniture for your shops. Among them you will find our counters and display cabinets, curved counters, classic counters.