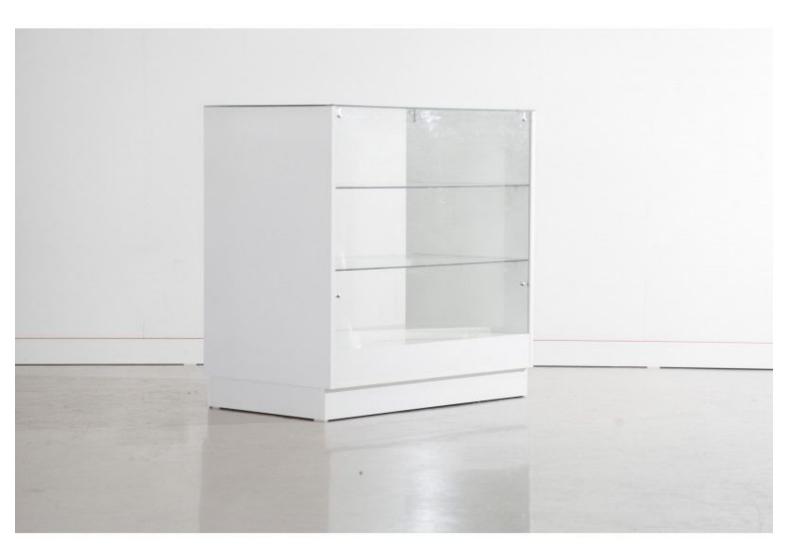

## Display counter 100 cm

## Modern counter display - Photo n° 1

### DETAIL

Black display counter  $100 \times 60 \times 100$  cm. Mannequins Shopping offers you a selection of display furniture for your shops. Among them you will find our counters and display cabinets, curved counters, classic counters.

### DESCRIPTION

**Black display counter** with glass. **The glass shop counter i**s ideal for displaying items in the shop window. You can display objects, clothes or other items. The display counter measures 100 x 60 x 100 cm, and has 3 glass sub-compartments.