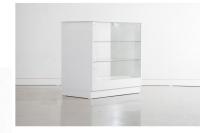

## Display counter 100 cm

## Modern counter display - Photo n° 1

### DETAIL

Black display counter  $100 \times 60 \times 100$  cm. Mannequins Shopping offers you a selection of display furniture for your shops. Among them you will find our counters and display cabinets, curved counters, classic counters.

### DESCRIPTION

**Black display counter** with glass. **The glass shop counter i**s ideal for displaying items in the shop window. You can display objects, clothes or other items. The display counter measures 100 x 60 x 100 cm, and has 3 glass sub-compartments.