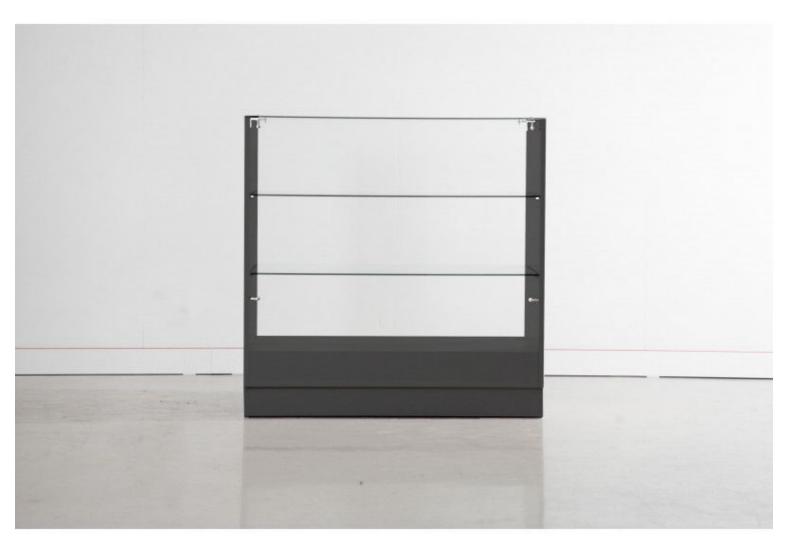

## Display counter 100 cm Modern counter display - Photo n° 4

### DETAIL

Black display counter 100 x 60 x 100 cm. Mannequins Shopping offers you a selection of display furniture for your shops. Among them you will find our counters and display cabinets, curved counters, classic counters.