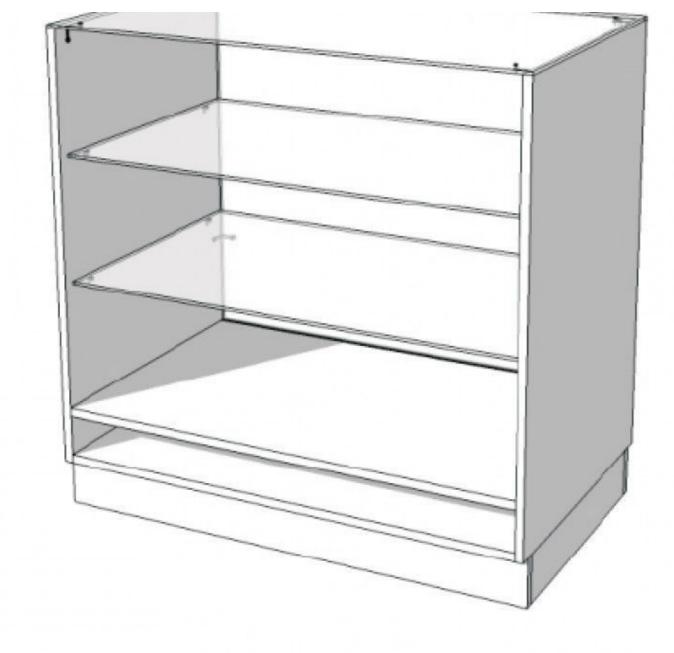

## Display counter 100 cm Modern counter display - Photo n° 3

### DETAIL

Black display counter  $100 \times 60 \times 100$  cm. Mannequins Shopping offers you a selection of display furniture for your shops. Among them you will find our counters and display cabinets, curved counters, classic counters.