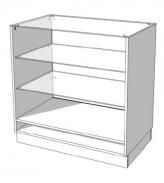

## Display counter 100 cm Modern counter display - Photo n° 3

### DETAIL

Black display counter  $100 \times 60 \times 100$  cm. Mannequins Shopping offers you a selection of display furniture for your shops. Among them you will find our counters and display cabinets, curved counters, classic counters.