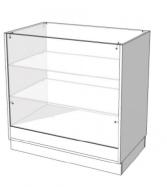

## Display counter 100 cm Modern counter display - Photo n° 2

#### DETAIL

Black display counter  $100 \times 60 \times 100$  cm. Mannequins Shopping offers you a selection of display furniture for your shops. Among them you will find our counters and display cabinets, curved counters, classic counters.