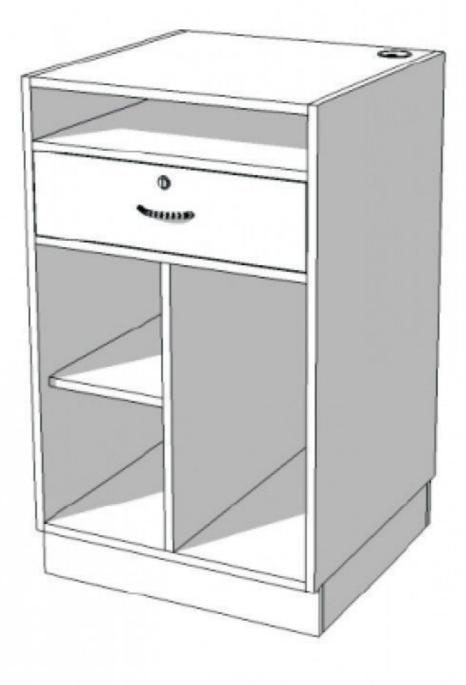

### DETAIL

ID Delivery schedule Category Type

Brand

Base Fitting

Color

Ref

Counter with top space, drawer and compartments Modern counter display - Photo n° 1

## DETAIL

Counter with top space, drawer and compartments

# Modern counter display - Photo n° 2