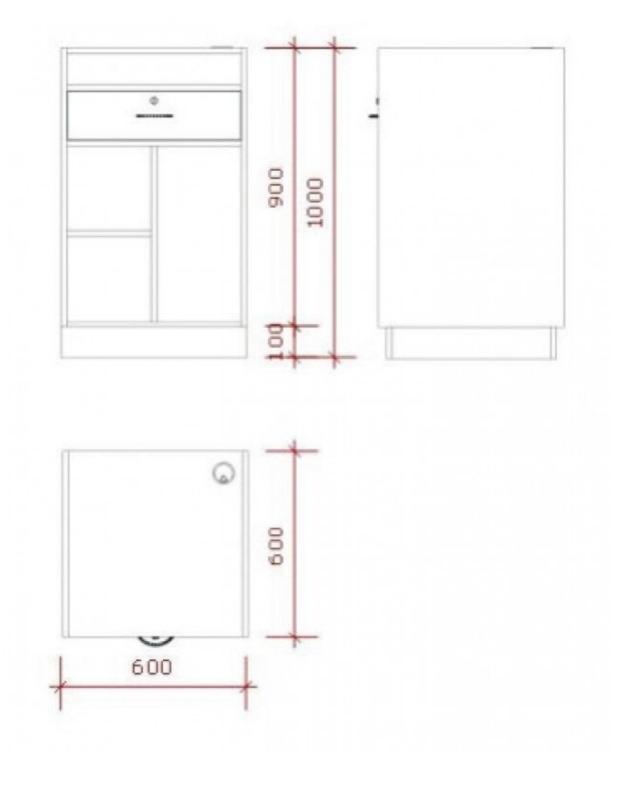

## DETAIL

Counter with top space, drawer and compartments Modern counter display - Photo n° 3