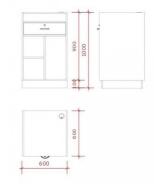

## DETAIL

Counter with top space, drawer and compartments Modern counter display - Photo n° 3