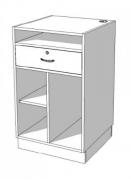

MANNEQUINS, BUST AND SHOPFITTING FOR RETAIL STORE +33 1 84 80 80 09 - info@mannequins-shopping.com https://www.mannequins-shopping.com

# Counter with top space, drawer and compartments Modern counter display 398.00 €Ex VAT







### **FEATURES**

- Mannequins vitrine
  - No fixing Blanc com-ave-esp-2134 2134 1-5 working days Modern counter display Store furniture

### DETAIL

ID Delivery schedule Category Type

Brand

Base Fitting

Color

Ref



Counter with top space, drawer and compartments Modern counter display - Photo n° 1



### **FEATURES**

#### Brand Base Fitting Color Ref ID Delivery schedule Category Type

Mannequins vitrine

No fixing Blanc com-ave-esp-2134 2134 1-5 working days Modern counter display Store furniture

## DETAIL

Counter with top space, drawer and compartments

# Modern counter display - Photo n° 2



### **FEATURES**

#### Brand Mannequins vitrine Base Fitting Color Blanc Ref 2134 **Delivery schedule** Category Туре

ID

## No fixing com-ave-esp-2134 1-5 working days Modern counter