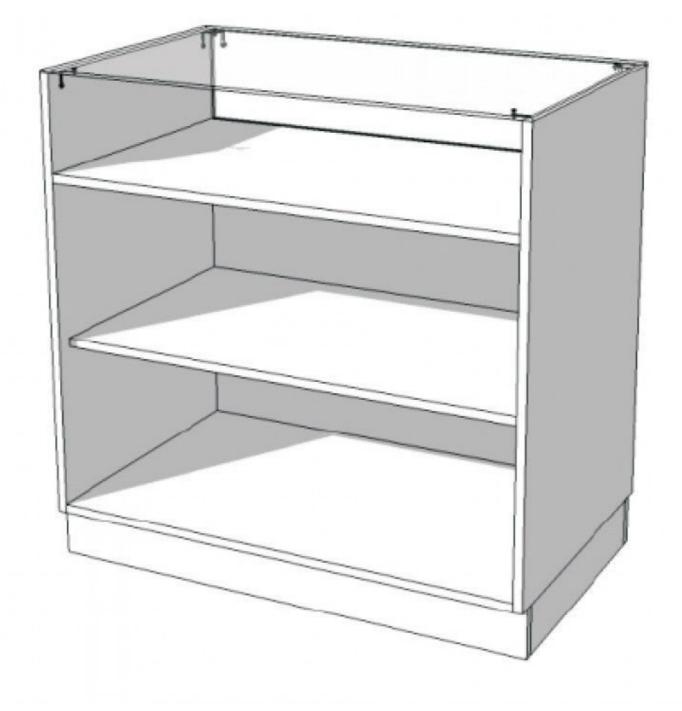

# Counter with display case and drawer with runners 160CM Modern counter display - Photo n° 1