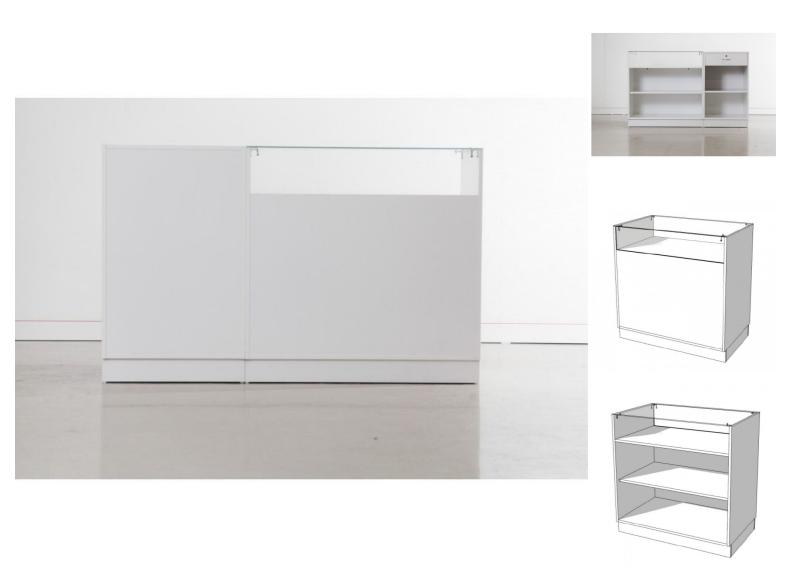

# Counter with display case and drawer with runners 160CM Modern counter display - Photo n° 1