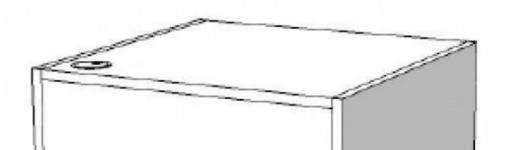

# Counter with display case and drawer with runners 160CM Modern counter display - Photo n° 1