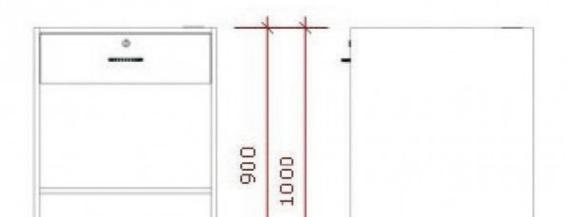

**Brand** Comptoirs shopping

Base Fitting

**Color** Blanc

**Ref** com-ave-vit-2130

2130

Delivery schedule1-5 working daysCategoryModern counter displayTypeStore furniture

Counter with display case and drawer with runners 160CM Modern counter display - Photo n° 4