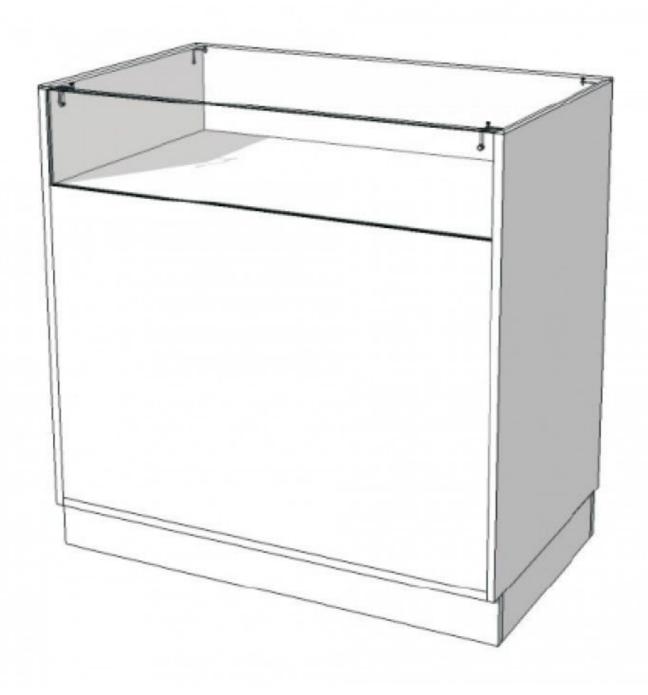

**Brand** Comptoirs shopping

Base Fitting Color

Color Blanc

**Ref** com-ave-vit-2130

**ID** 2130

**Delivery schedule** 1-5 working days **Category** Modern counter display

**Type** Store furniture

Counter with display case and drawer with runners 160CM Modern counter display - Photo  $n^{\circ}$  5