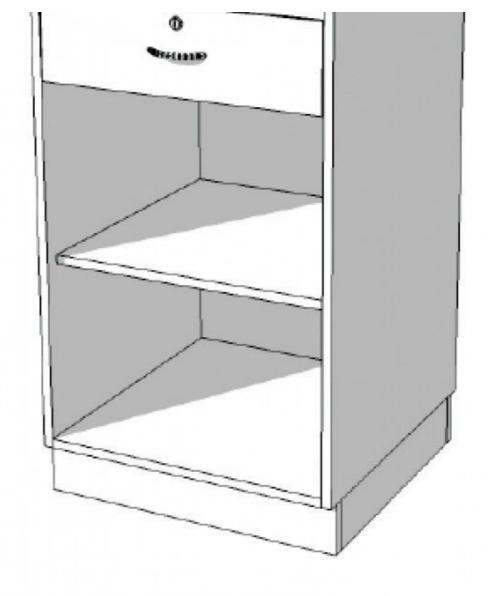

**Brand** Comptoirs shopping

Base Fitting Color

Color Blanc

**Ref** com-ave-vit-2130

**ID** 2130

**Delivery schedule** 1-5 working days **Category** Modern counter display

**Type** Store furniture

Counter with display case and drawer with runners 160CM Modern counter display - Photo  $n^{\circ}$  5