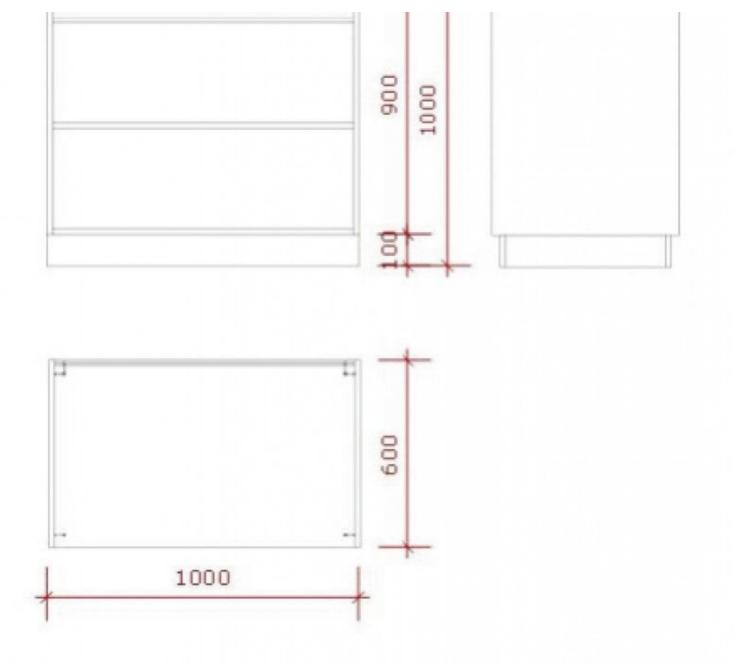

**Brand** Comptoirs shopping

Base Fitting Color

Blanc

**Ref** com-ave-vit-2130

**ID** 2130

Delivery schedule 1-5 working days
Category Modern counter display

**Type** Store furniture

Counter with display case and drawer with runners 160CM Modern counter display - Photo  $n^{\circ}$  3