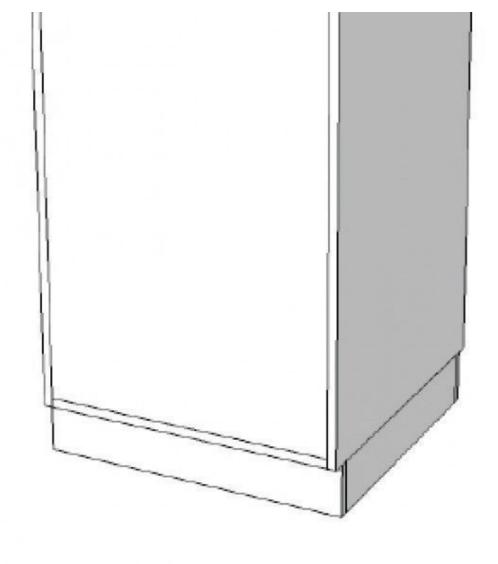

**Brand** Comptoirs shopping

Base Fitting Color

Blanc

**Ref** com-ave-vit-2130

**ID** 2130

Delivery schedule 1-5 working days
Category Modern counter display

**Type** Store furniture

Counter with display case and drawer with runners 160CM Modern counter display - Photo  $n^{\circ}$  3