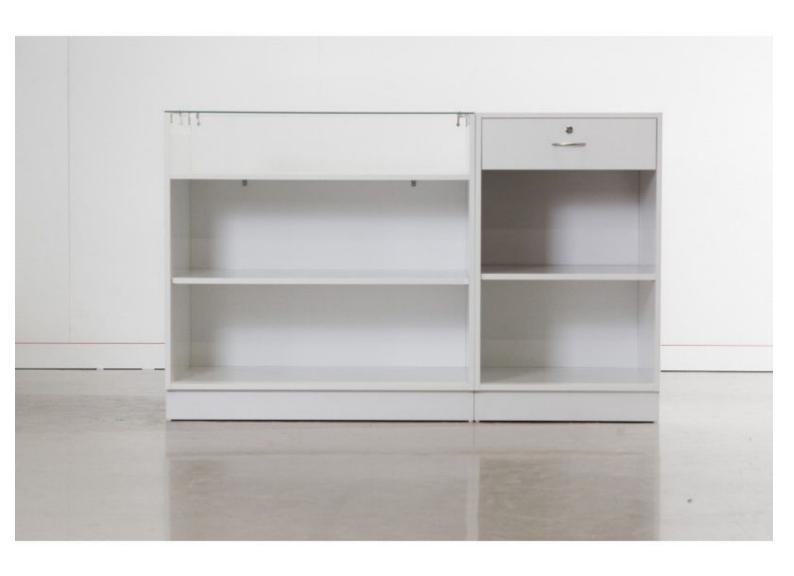

**Brand** Comptoirs shopping

Base Fitting

**Color** Blanc

**Ref** com-ave-vit-2130

2130

Delivery schedule1-5 working daysCategoryModern counter displayTypeStore furniture

Counter with display case and drawer with runners 160CM Modern counter display - Photo n° 4