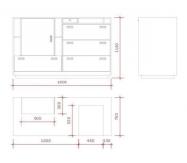

### **DESCRIPTION**

Counter showcase white colorStore counter with 4 drawers and a showcase to present the goods to customers dimensions: Width: 180 cm Height :110 cm Depth : 70 cm