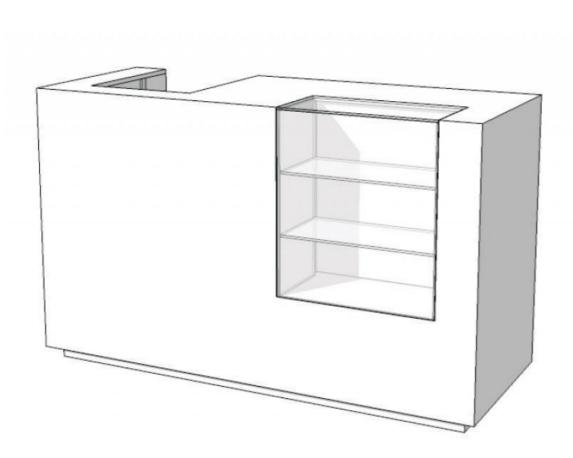

# Counter showcase white S C-PAM-001 2 497.00 €Ex VAT

# **Modern counter display**

### **DESCRIPTION**

Counter showcase white colorStore counter with 4 drawers and a showcase to present the goods to customers dimensions: Width: 180 cm Height :110 cm Depth : 70 cm