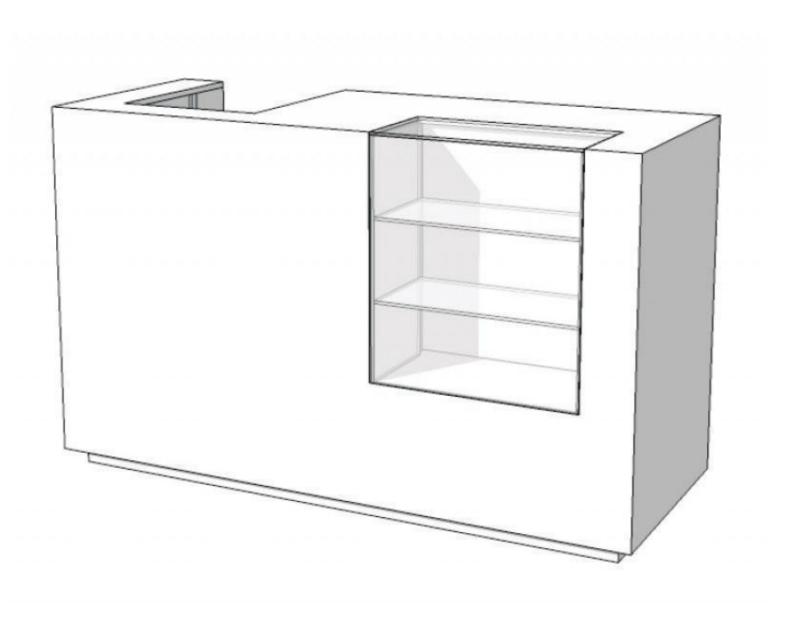

ategory Modern counter display Store furniture **Type** 

#### **DETAIL**

Mannequins Shopping, a specialist in display mannequins and shopfitting, offers a range of counters to equip your shop. Discover all our ranges of sales counters, reception counter or cash counters. You'll find counters for every budget and every style: from the modular counter to the authentic counter. Quality shop furniture to make your shop attractive to your visitors and customers. Our website offers a range of professional counters. On these counters, you will have your cash register, keep hand-carried your paper bags or plastic.

### **DESCRIPTION**

Counter showcase white colorStore counter with 4 drawers and a showcase to present the goods to customers dimensions: Width: 180 cm Height :110 cm Depth : 70 cm



#### **FEATURES**

**Brand** Comptoirs shopping

Base Fitting

**Color** Blanc

**Ref** com-vit-bla-2095

ID 2095 Delivery schedule 4-6 weeks

**Category** Modern counter display

**Type** Store furniture

#### **DETAIL**

Mannequins Shopping, a specialist in display mannequins and shopfitting, offers a range of counters to equip your shop. Discover all our ranges of sales counters, reception counter or cash counters. You'll find counters for every budget and every style: from the modular counter to the authentic counter. Quality shop furniture to make your shop attractive to your visitors and customers. Our website offers a range of professional counters. On these counters, you will have your cash register, keep hand-carried your paper bags or plastic.

Counter showcase white S C-PAM-00