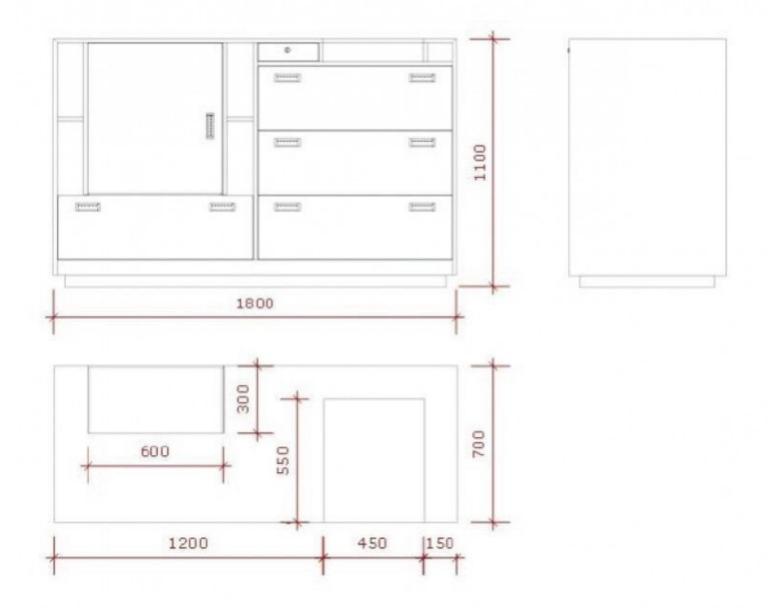

### **DESCRIPTION**

Counter showcase white colorStore counter with 4 drawers and a showcase to present the goods to customers dimensions: Width: 180 cm Height :110 cm Depth : 70 cm