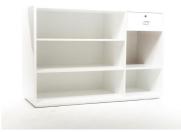

### DESCRIPTION

White shop counter. 150x60x100cmThis shop counter is ideal for displaying your products in the shop. The sales counter has 2 shelves and a drawer for storing and displaying items in the shop. Characteristics of the sales counter:- 2 shelves for storage- 1 drawer-150 cm wide, 60 cm deep, 100 cm high.

## Modern counter display - Photo n° 1