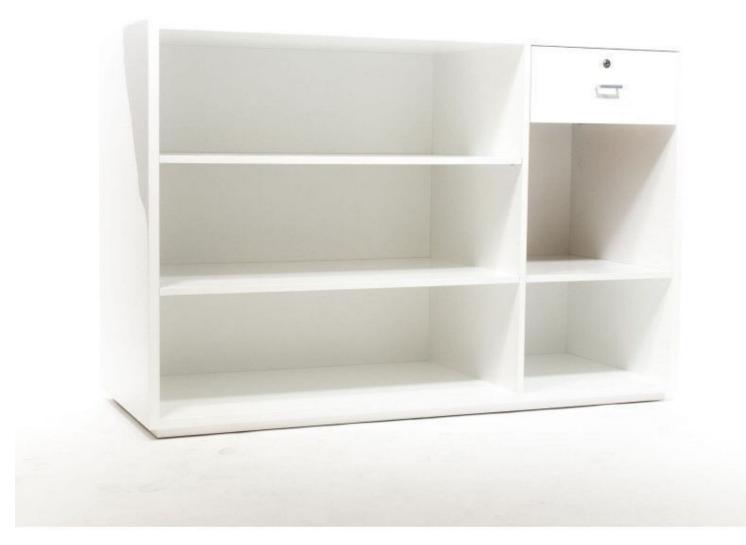

### DESCRIPTION

White shop counter. 150x60x100cmThis shop counter is ideal for displaying your products in the shop. The sales counter has 2 shelves and a drawer for storing and displaying items in the shop. Characteristics of the sales counter:- 2 shelves for storage- 1 drawer-150 cm wide, 60 cm deep, 100 cm high.