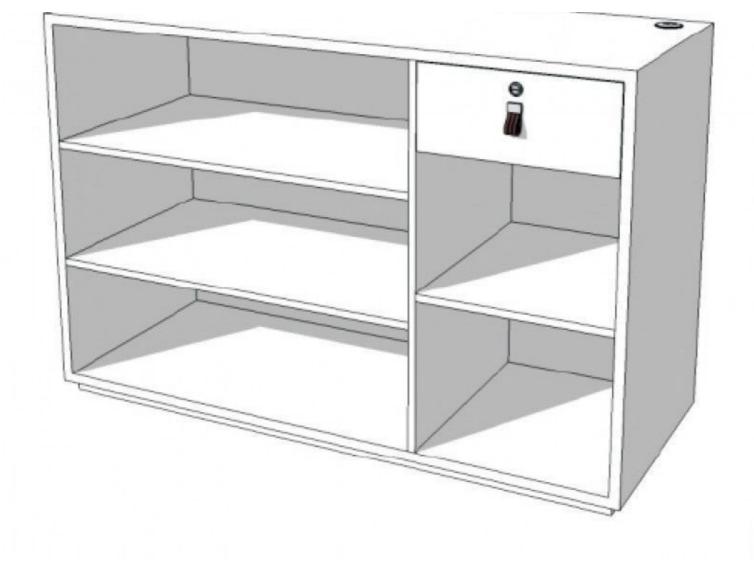

### DESCRIPTION

White shop counter. 150x60x100cmThis shop counter is ideal for displaying your products in the shop. The sales counter has 2 shelves and a drawer for storing and displaying items in the shop. Characteristics of the sales counter:- 2 shelves for storage- 1 drawer-150 cm wide, 60 cm deep, 100 cm high.

## Modern counter display - Photo n° 1