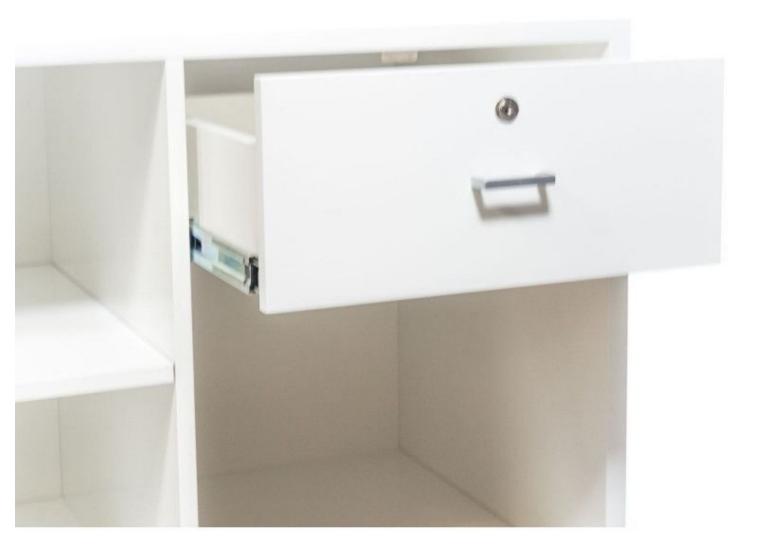

### DESCRIPTION

White shop counter. 150x60x100cmThis shop counter is ideal for displaying your products in the shop. The sales counter has 2 shelves and a drawer for storing and displaying items in the shop. Characteristics of the sales counter:- 2 shelves for storage- 1 drawer-150 cm wide, 60 cm deep, 100 cm high.