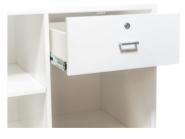

### DESCRIPTION

White shop counter. 150x60x100cmThis shop counter is ideal for displaying your products in the shop. The sales counter has 2 shelves and a drawer for storing and displaying items in the shop. Characteristics of the sales counter:- 2 shelves for storage- 1 drawer-150 cm wide, 60 cm deep, 100 cm high.