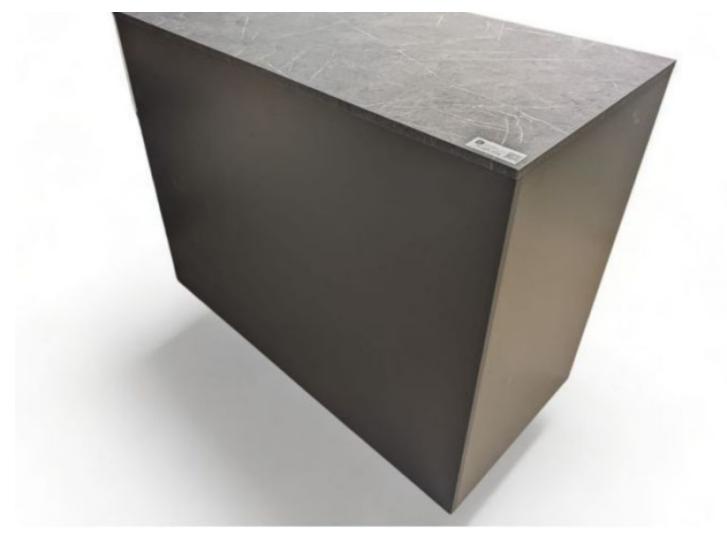

#### MANNEQUINS, BUST AND SHOPFITTING FOR RETAIL STORE

**Modern counter display** 

MANNEQUINS

# Counter 135 cm black-grey 1 499.00 €Ex VAT

## **DESCRIPTION**

The Classic Countertop 135 cm Black-Grey is the perfect piece to add a modern and functional touch to your space. Designed with care, this countertop offers a harmonious balance between contemporary aesthetics and practicality. Dimensions:

- Length: 135cm Packaging contents: • 1x Classic countertop Add a touch of practical sophistication to your space with the Classic Counter
- 135 cm Black-Grey. Whether you're preparing meals, displaying decorative items or creating extra workspace, this versatile countertop is a stylish solution to your everyday needs