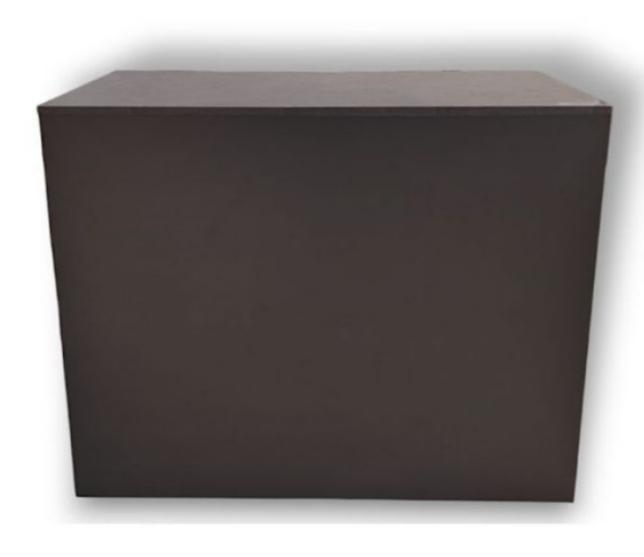

#### MANNEQUINS, BUST AND SHOPFITTING FOR RETAIL STORE

**Modern counter display** 

MANNEQUINS

# Counter 135 cm black-grey 1 499.00 €Ex VAT

#### Features:

- Elegant Design: The combination of black and grey gives this classic countertop a chic and modern aesthetic, blending in perfectly with any decor
- Ideal size: With a length of 135 cm, this classic countertop offers a spacious surface, ideal for accommodating your decorative items
- Quality materials: Made from durable materials, this countertop ensures resistance to daily wear and tear while retaining its aesthetic appeal over time

## **DESCRIPTION**

The Classic Countertop 135 cm Black-Grey is the perfect piece to add a modern and functional touch to your space. Designed with care, this countertop offers a harmonious balance between contemporary aesthetics and practicality. Dimensions:

- Length: 135cm Packaging contents: • 1x Classic countertop Add a touch of practical sophistication to your space with the Classic Counter
- 135 cm Black-Grey. Whether you're preparing meals, displaying decorative items or creating extra workspace, this versatile countertop is a stylish solution to your everyday needs