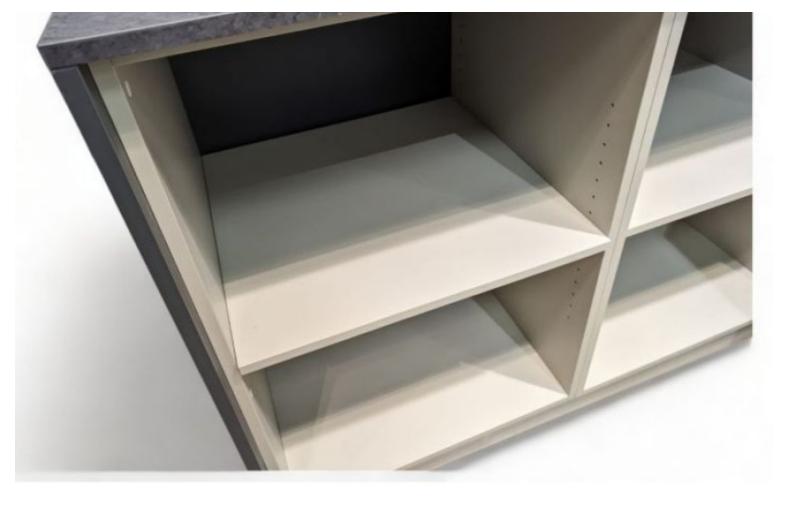

## **DESCRIPTION**

The Classic Countertop 135 cm Black-Grey is the perfect piece to add a modern and functional touch to your space. Designed with care, this countertop offers a harmonious balance between contemporary aesthetics and practicality. Dimensions:

- Length: 135cm Packaging contents: • 1x Classic countertop Add a touch of practical sophistication to your space with the Classic Counter
- 135 cm Black-Grey. Whether you're preparing meals, displaying decorative items or creating extra workspace, this versatile countertop is a stylish solution to your everyday needs