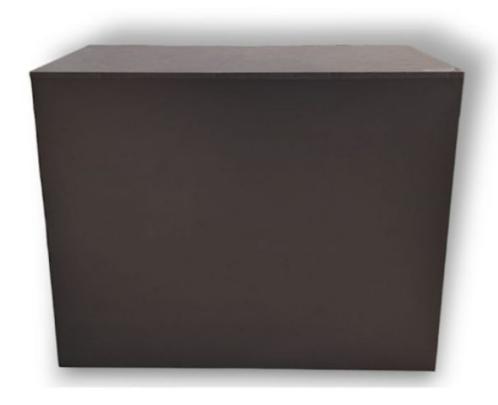

#### MANNEQUINS, BUST AND SHOPFITTING FOR RETAIL STORE

**Modern counter display** 

MANNEQUINS

# Counter 135 cm black-grey 1 499.00 €Ex VAT

## **DESCRIPTION**

The Classic Countertop 135 cm Black-Grey is the perfect piece to add a modern and functional touch to your space. Designed with care, this countertop offers a harmonious balance between contemporary aesthetics and practicality. Dimensions:

- Length: 135cm Packaging contents: • 1x Classic countertop Add a touch of practical sophistication to your space with the Classic Counter
- 135 cm Black-Grey. Whether you're preparing meals, displaying decorative items or creating extra workspace, this versatile countertop is a stylish solution to your everyday needs