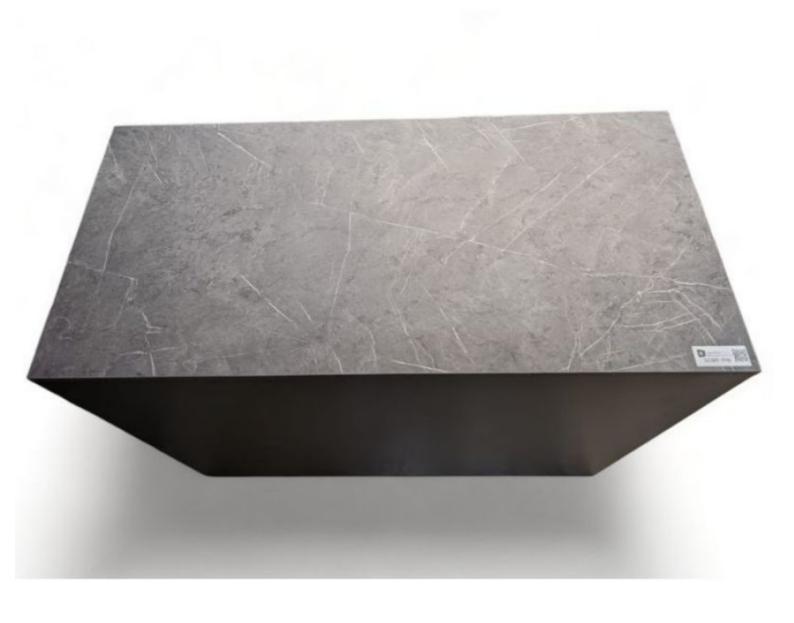

#### Features:

- Elegant Design: The combination of black and grey gives this classic countertop a chic and modern aesthetic, blending in perfectly with any decor
- Ideal size: With a length of 135 cm, this classic countertop offers a spacious surface, ideal for accommodating your decorative items
- Quality materials: Made from durable materials, this countertop ensures resistance to daily wear and tear while retaining its aesthetic appeal over time

## **DESCRIPTION**

The Classic Countertop 135 cm Black-Grey is the perfect piece to add a modern and functional touch to your space. Designed with care, this countertop offers a harmonious balance between contemporary aesthetics and practicality. Dimensions:

- Length: 135cm Packaging contents: • 1x Classic countertop Add a touch of practical sophistication to your space with the Classic Counter
- 135 cm Black-Grey. Whether you're preparing meals, displaying decorative items or creating extra workspace, this versatile countertop is a stylish solution to your everyday needs