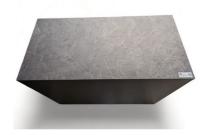

#### MANNEQUINS, BUST AND SHOPFITTING FOR RETAIL STORE

**Modern counter display** 

MANNEQUINS

# Counter 135 cm black-grey 1 499.00 €Ex VAT

## **DESCRIPTION**

The Classic Countertop 135 cm Black-Grey is the perfect piece to add a modern and functional touch to your space. Designed with care, this countertop offers a harmonious balance between contemporary aesthetics and practicality. Dimensions:

- Length: 135cm Packaging contents: • 1x Classic countertop Add a touch of practical sophistication to your space with the Classic Counter
- 135 cm Black-Grey. Whether you're preparing meals, displaying decorative items or creating extra workspace, this versatile countertop is a stylish solution to your everyday needs