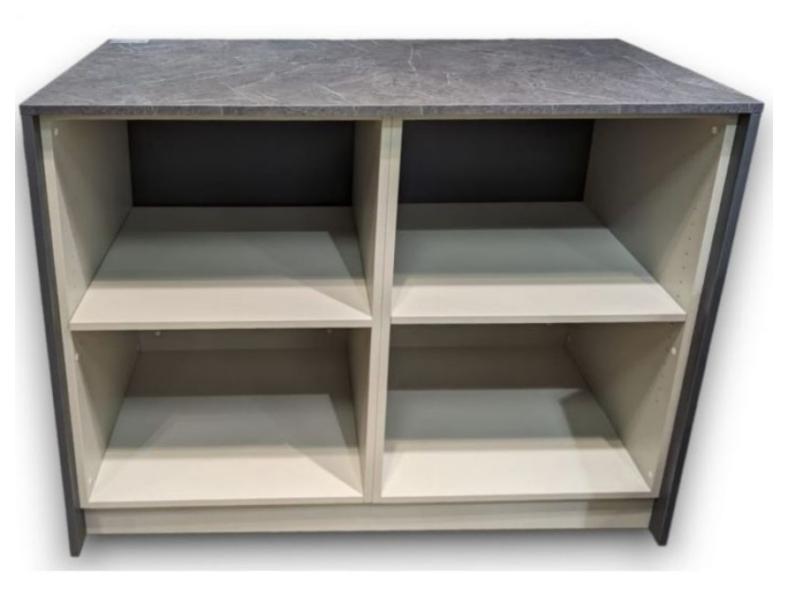

#### Features:

- Elegant Design: The combination of black and grey gives this classic countertop a chic and modern aesthetic, blending in perfectly with any decor
- Ideal size: With a length of 135 cm, this classic countertop offers a spacious surface, ideal for accommodating your decorative items
- Quality materials: Made from durable materials, this countertop ensures resistance to daily wear and tear while retaining its aesthetic appeal over time

## **DESCRIPTION**

The Classic Countertop 135 cm Black-Grey is the perfect piece to add a modern and functional touch to your space. Designed with care, this countertop offers a harmonious balance between contemporary aesthetics and practicality. Dimensions:

- Length: 135cm Packaging contents: • 1x Classic countertop Add a touch of practical sophistication to your space with the Classic Counter
- 135 cm Black-Grey. Whether you're preparing meals, displaying decorative items or creating extra workspace, this versatile countertop is a stylish solution to your everyday needs