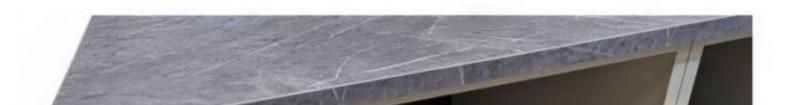

#### Features:

- Elegant Design: The combination of black and grey gives this classic countertop a chic and modern aesthetic, blending in perfectly with any decor
- Ideal size: With a length of 135 cm, this classic countertop offers a spacious surface, ideal for accommodating your decorative items
- Quality materials: Made from durable materials, this countertop ensures resistance to daily wear and tear while retaining its aesthetic appeal over time

## **DESCRIPTION**

The Classic Countertop 135 cm Black-Grey is the perfect piece to add a modern and functional touch to your space. Designed with care, this countertop offers a harmonious balance between contemporary aesthetics and practicality. Dimensions:

- Length: 135cm Packaging contents: • 1x Classic countertop Add a touch of practical sophistication to your space with the Classic Counter
- 135 cm Black-Grey. Whether you're preparing meals, displaying decorative items or creating extra workspace, this versatile countertop is a stylish solution to your everyday needs