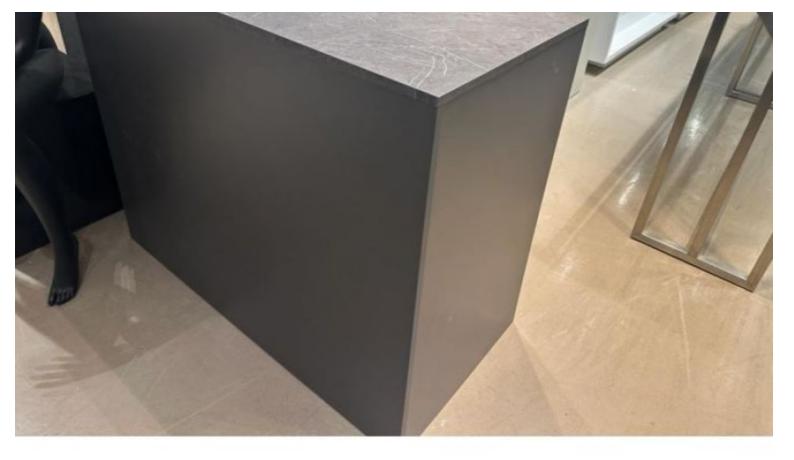

#### Features:

- Elegant Design: The combination of black and grey gives this classic countertop a chic and modern aesthetic, blending in perfectly with any decor
- Ideal size: With a length of 135 cm, this classic countertop offers a spacious surface, ideal for accommodating your decorative items
- Quality materials: Made from durable materials, this countertop ensures resistance to daily wear and tear while retaining its aesthetic appeal over time

## **DESCRIPTION**

The Classic Countertop 135 cm Black-Grey is the perfect piece to add a modern and functional touch to your space. Designed with care, this countertop offers a harmonious balance between contemporary aesthetics and practicality. Dimensions:

- Length: 135cm Packaging contents: • 1x Classic countertop Add a touch of practical sophistication to your space with the Classic Counter
- 135 cm Black-Grey. Whether you're preparing meals, displaying decorative items or creating extra workspace, this versatile countertop is a stylish solution to your everyday needs