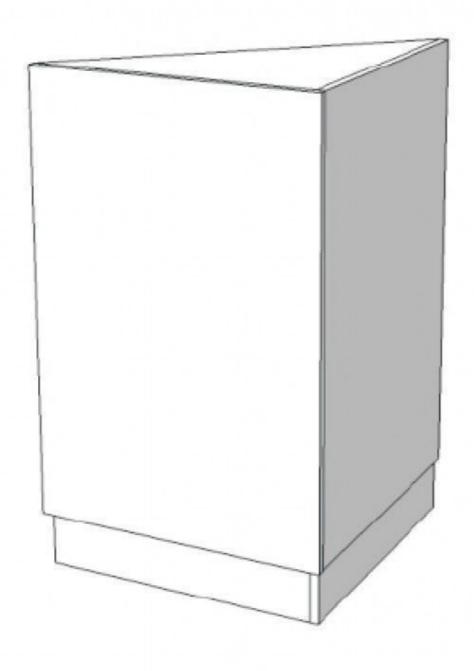

OR RETAIL STORE



https://www.mannequins-shopping.com



MANNEQUINS

SHOPPING

# Corner counter with straight finish 275.00 €Ex VAT **Modern counter display**





#### **FEATURES**

**Brand** Mannequins vitrine

Base **Fitting** 

Color Blanc

Ref com-ang-ave-2138

2138

**Delivery schedule** 1-5 working days Category Modern counter display Type Store furniture

#### **DETAIL**

This white corner counter has a straight finish. Its authentic shape will allow you to give brightness to your store. Dimension: Width: 60 cm,

Height: 100 cm, Depth: 60 cm.

#### **DESCRIPTION**

The corner counter is an important part of your store layout if you want a counter with multiple connected sides. This elegant piece of furniture is composed of 2 storage spaces.

# Corner counter with straight finish



#### **FEATURES**

**Brand** Mannequins vitrine

Base Fitting Color

**olor** Blanc

**Ref** com-ang-ave-2138

**ID** 2138

Delivery schedule 1-5 working days
Category Modern counter display

**Type** Store furniture

#### **DETAIL**

This white corner counter has a straight finish. Its authentic shape will allow you to give brightness to your store. Dimension : Width : 60 cm,

Height : 100 cm, Depth : 60 cm.

ug-ave-2138

Corner counter with straight finish Modern counter display - Photo n° 2



#### **FEATURES**

**Brand** Mannequins vitrine

Base **Fitting** 

Color Blanc

Ref com-ang-ave-2138

2138

**Delivery schedule** 1-5 working days Category Modern counter display

Type Store furniture

### **DETAIL**

This white corner counter has a straight finish. Its authentic shape will all