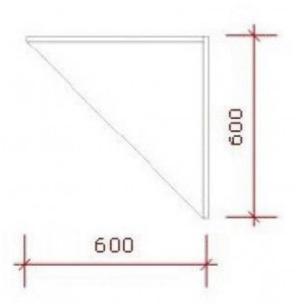

#### **DETAIL**

This white corner counter has a straight finish. Its authentic shape will allow you to give brightness to your store. Dimension: Width: 60 cm,

Height: 100 cm, Depth: 60 cm.

#### **DETAIL**

This white corner counter has a straight finish. Its authentic shape will allow you to give brightness to your store. Dimension : Width : 60 cm,

Height : 100 cm, Depth : 60 cm.

ug-ave-2138

### **DETAIL**

This white corner counter has a straight finish. Its authentic shape will allow you to give brightness to your store. Dimension: Width: 60 cm,

Height: 100 cm, Depth: 60 cm.

Corner counter with straight finish Modern counter display - Photo n° 3

## **DETAIL**

This white corner counter has a straight finish. Its authentic shape will allow you to give brightness to your store. Dimension : Width :  $60\ \text{cm}$ ,

Height: 100 cm, Depth: 60 cm.