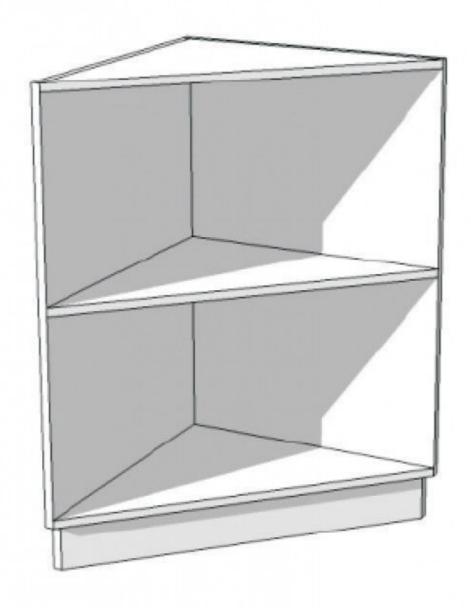

### **DETAIL**

This white corner counter has a straight finish. Its authentic shape will allow you to give brightness to your store. Dimension: Width: 60 cm,

Height: 100 cm, Depth: 60 cm.

Corner counter with straight finish Modern counter display - Photo n° 3

#### **DESCRIPTION**

The corner counter is an important part of your store layout if you want a counter with multiple connected sides. This elegant piece of furniture is composed of 2 storage spaces.