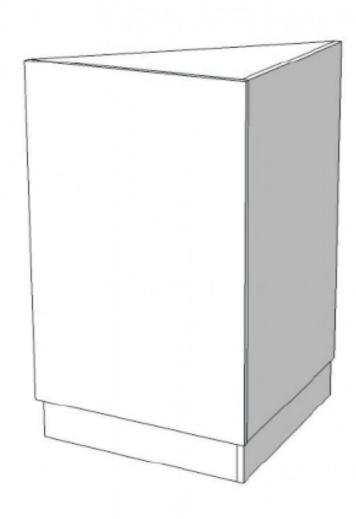

# Corner counter with straight finish 275.00 €Ex VAT **Modern counter display**

#### **DETAIL**

This white corner counter has a straight finish. Its authentic shape will allow you to give brightness to your store. Dimension: Width: 60 cm,

Height: 100 cm, Depth: 60 cm.

#### **DESCRIPTION**

The corner counter is an important part of your store layout if you want a counter with multiple connected sides. This elegant piece of furniture is composed of 2 storage spaces.