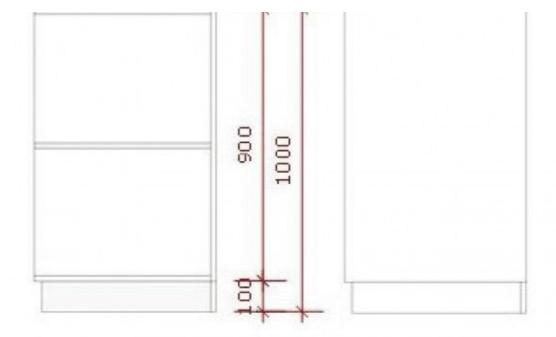

#### **DETAIL**

This white corner counter has a straight finish. Its authentic shape will allow you to give brightness to your store. Dimension: Width: 60 cm,

Height: 100 cm, Depth: 60 cm.

#### **DETAIL**

This white corner counter has a straight finish. Its authentic shape will allow you to give brightness to your store. Dimension : Width : 60 cm,

Height : 100 cm, Depth : 60 cm.

ug-ave-2138

### **DETAIL**

This white corner counter has a straight finish. Its authentic shape will allow you to give brightness to your store. Dimension: Width: 60 cm,

Height: 100 cm, Depth: 60 cm.

Corner counter with straight finish Modern counter display - Photo n° 3

## **DETAIL**

This white corner counter has a straight finish. Its authentic shape will allow you to give brightness to your store. Dimension : Width :  $60\ \text{cm}$ ,

Height: 100 cm, Depth: 60 cm.