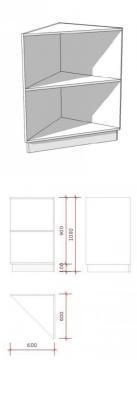

#### **DETAIL**

This white corner counter has a straight finish. Its authentic shape will allow you to give brightness to your store. Dimension: Width: 60 cm,

Height: 100 cm, Depth: 60 cm.

#### **DESCRIPTION**

The corner counter is an important part of your store layout if you want a counter with multiple connected sides. This elegant piece of furniture is composed of 2 storage spaces.