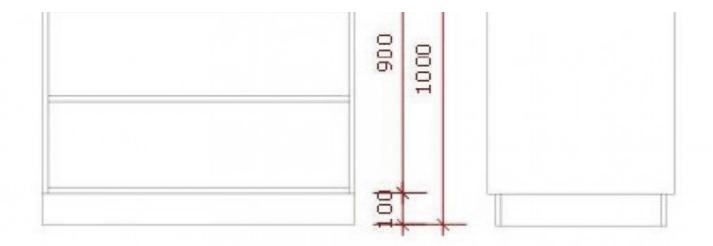

#### ${\sf Dimension}:$

Width: 160 cm Height: 100 cm Depth: 60 cm Total depth: 160 cm

#### Dimension:

Width: 160 cm Height: 100 cm Depth: 60 cm Total depth: 160 cm

Corner counter white with pull-out drawer Modern counter display - Photo n° 2

Mannequins vitrine

Base Fitting Color

**Brand** 

lor Blanc