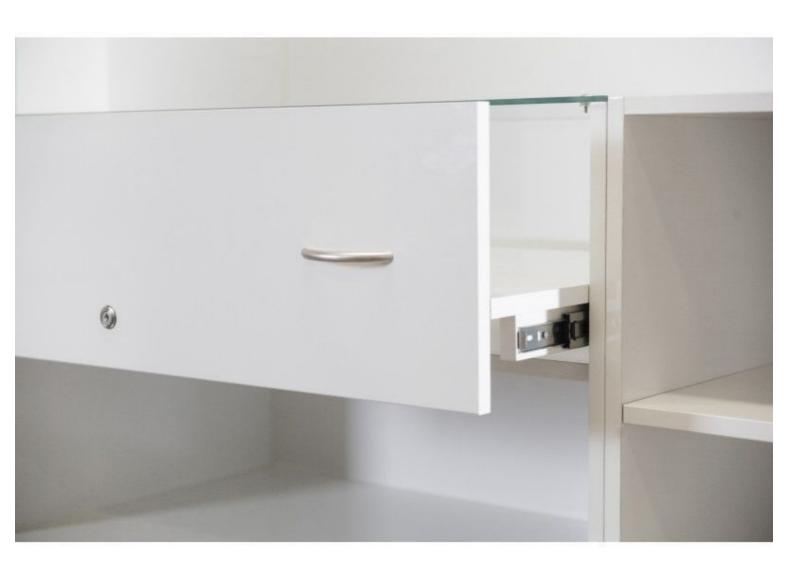

## **DETAIL**

Mannequins Shopping offers a set of counters to equip your points of sale with a display without wasting time.

Dimension:

Width: 160 cm Height: 100 cm Depth: 60 cm Total depth: 160 cm

Corner counter white with pull-out drawer Modern counter display - Photo n° 3