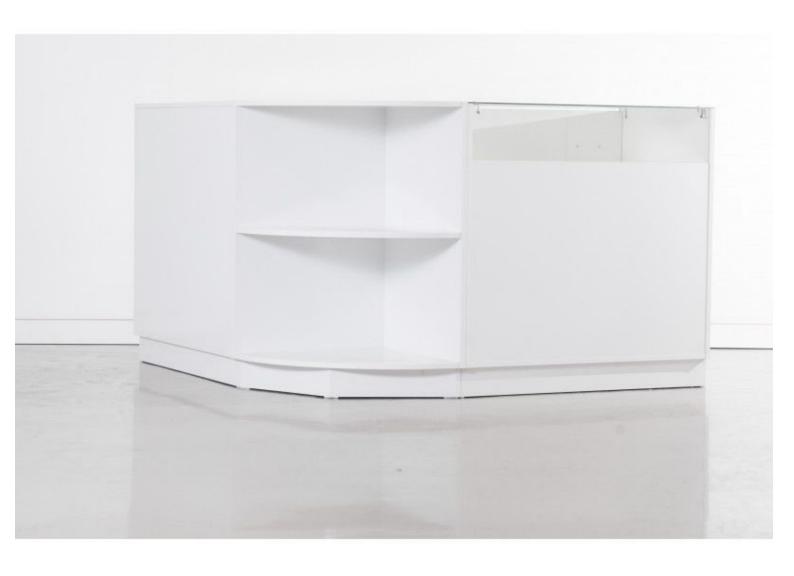

#### Dimension:

Width: 160 cm Height: 100 cm Depth: 60 cm Total depth: 160 cm

Corner counter white with pull-out drawer Modern counter display - Photo n° 2

Mannequins vitrine

Base Fitting Color

**Brand** 

lor Blanc