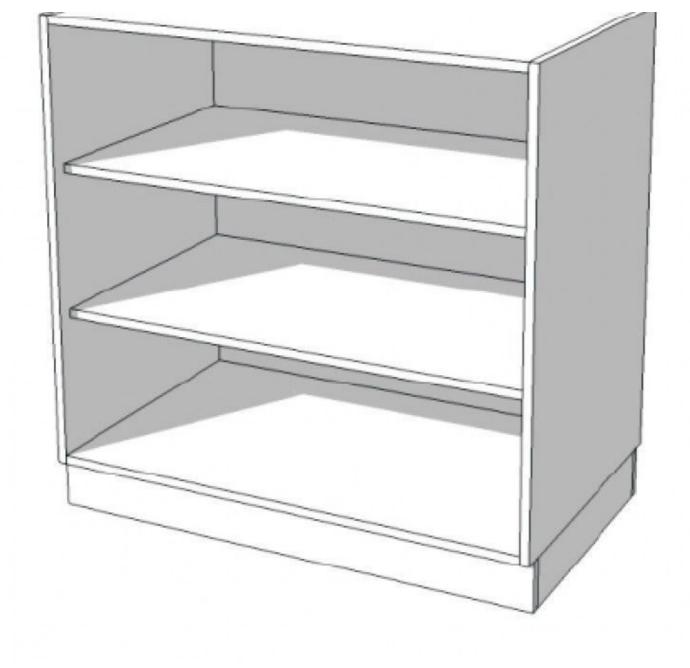

# Corner counter white with pull-out drawer 1 654.00 €EX VAT Modern counter display

MANNEQUINS

SHOPPING

## **DESCRIPTION**

This display unit is composed of 3 counter units:

C-PEK-005

C-PEK-009

C-PEK-014

This set of 3 counters is a very efficient and refined corner display.

Corner counter white with pull-out drawer

# Modern counter display - Photo n° 1