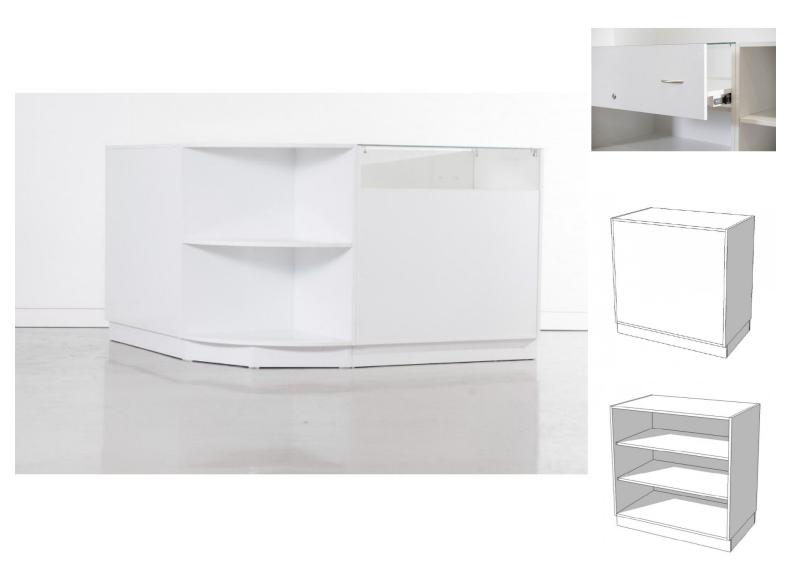

## **DESCRIPTION**

This display unit is composed of 3 counter units:

C-PEK-005

C-PEK-009

C-PEK-014

This set of 3 counters is a very efficient and refined corner display.

Corner counter white with pull-out drawer

# Modern counter display - Photo n° 1