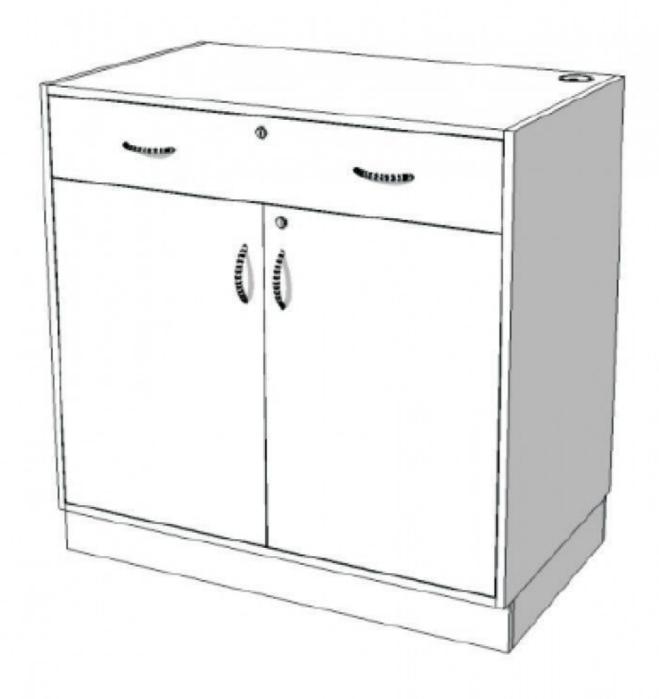

**Type** Store furniture

Closed counter with drawer and doors Modern counter display - Photo n° 2

FEATURES DETAIL

**Brand** Mannequins vitrine

Base Fitting

**Color** Blanc

**Ref** com-fer-ave-2136

2136