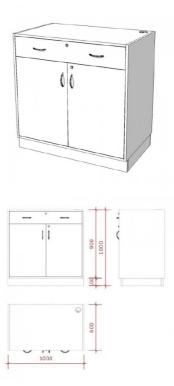

**Type** Store furniture

Closed counter with drawer and doors Modern counter display - Photo n° 2

FEATURES DETAIL

**Brand** Mannequins vitrine

Base Fitting

**Color** Blanc

**Ref** com-fer-ave-2136

2136

Delivery schedule1-5 working daysCategoryModern counter displayTypeStore furniture

Closed counter with drawer and doors Modern counter display - Photo n° 3