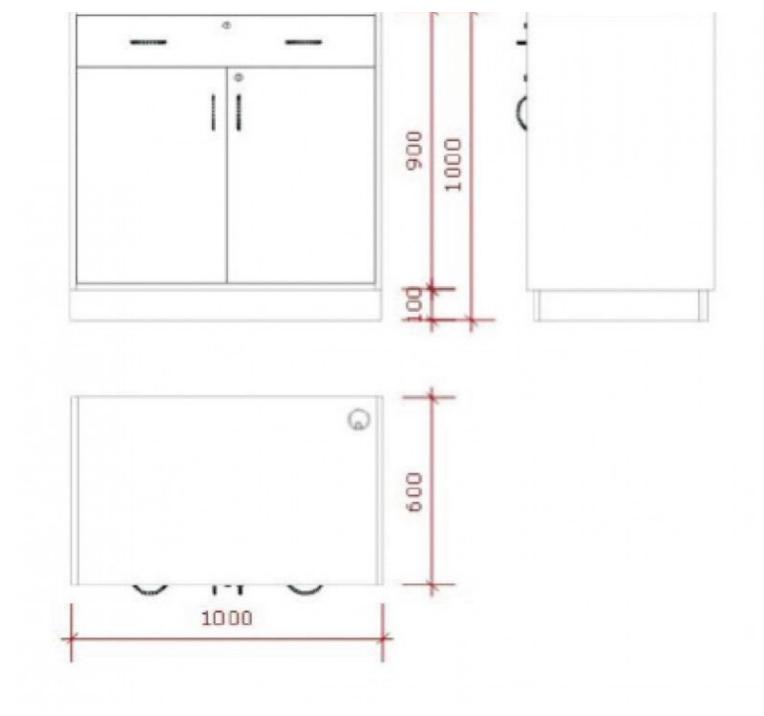

Delivery schedule1-5 working daysCategoryModern counter displayTypeStore furniture

Closed counter with drawer and doors Modern counter display - Photo n° 3

## FEATURES DETAIL

**Brand** Mannequins vitrine

Base Fitting

**Color** Blanc

**Ref** com-fer-ave-2136

**ID** 2136

**Delivery schedule** 1-5 working days **Category** Modern counter display

**Type** Store furniture