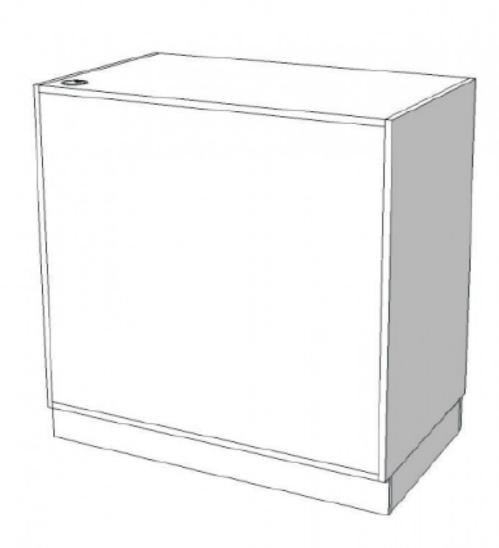

# Closed counter with drawer and doors 774.00 €Ex VAT

### Closed counter with drawer and doors

# Modern counter display - Photo n° 1

FEATURES DETAIL

**Brand** Mannequins vitrine

Base Fitting Color

**olor** Blanc

**Ref** com-fer-ave-2136

**ID** 2136

Delivery schedule 1-5 working days
Category Modern counter display