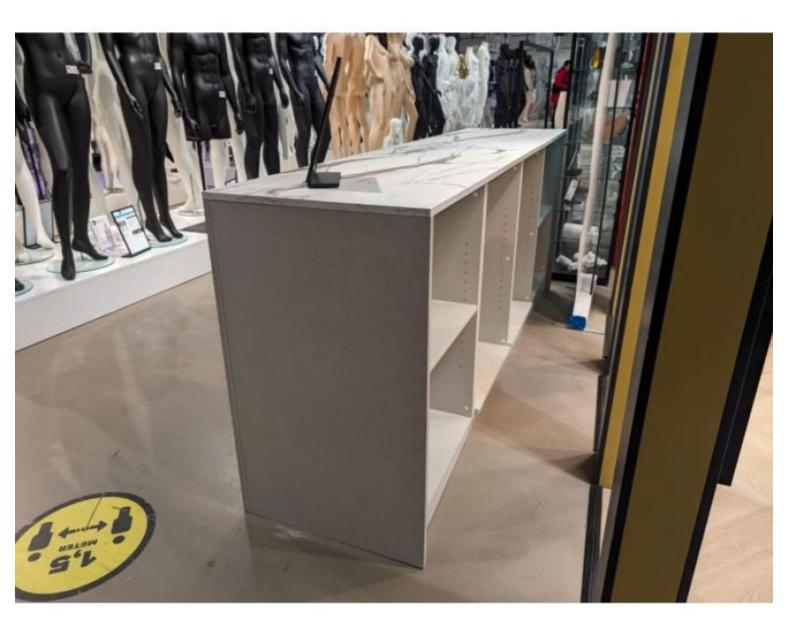

## **DETAIL**

- Classical design: The 250 cm countertop combines classic lines with an elegant ivory hue, evoking a timeless ambience that blends perfectly into any décor
- Marble finish: The marble finish adds a touch of sophistication, creating a luxurious
- Spacious and Functional: With a length of 250 cm, this countertop offers a generous surface area, ideal for creating a spacious food preparation area or displaying decorative items in an elegant way