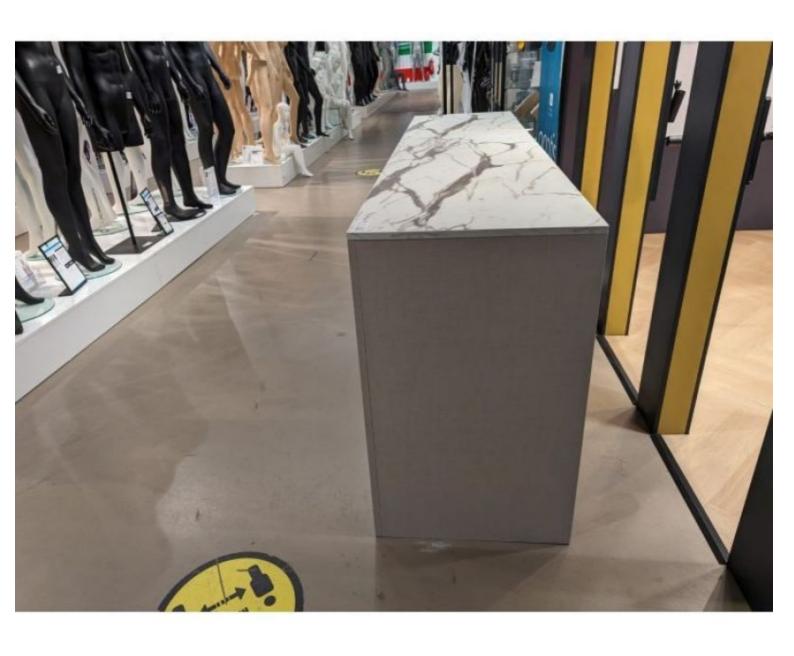

#### Features:

- Classical design: The 250 cm countertop combines classic lines with an elegant ivory hue, evoking a timeless ambience that blends perfectly into any décor
- Marble finish: The marble finish adds a touch of sophistication, creating a luxurious
  look
- Spacious and Functional: With a length of 250 cm, this countertop offers a generous surface area, ideal for creating a spacious food preparation area or displaying decorative items in an elegant way

## **DETAIL**

- Classical design: The 250 cm countertop combines classic lines with an elegant ivory hue, evoking a timeless ambience that blends perfectly into any décor
- Marble finish: The marble finish adds a touch of sophistication, creating a luxurious
- Spacious and Functional: With a length of 250 cm, this countertop offers a generous surface area, ideal for creating a spacious food preparation area or displaying decorative items in an elegant way