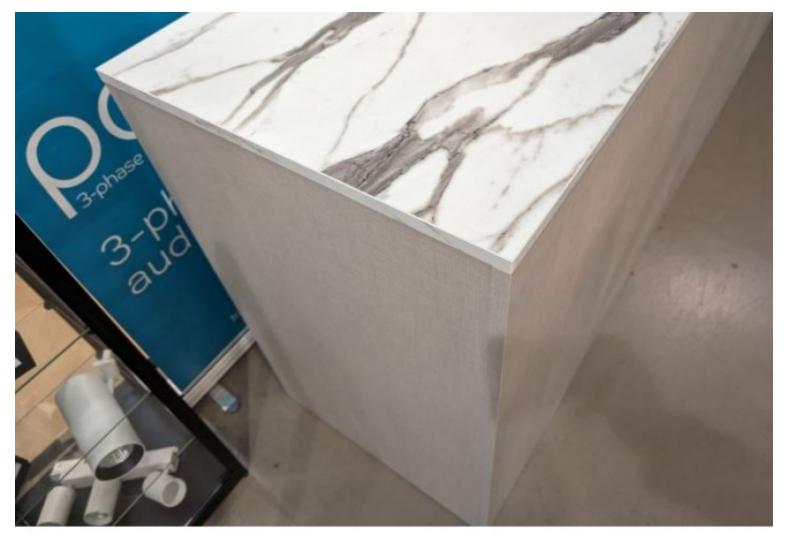

#### **DETAIL**

- Classical design: The 250 cm countertop combines classic lines with an elegant ivory hue, evoking a timeless ambience that blends perfectly into any décor
- Marble finish: The marble finish adds a touch of sophistication, creating a luxurious
- Spacious and Functional: With a length of 250 cm, this countertop offers a generous surface area, ideal for creating a spacious food preparation area or displaying decorative items in an elegant way

#### Features:

- Classical design: The 250 cm countertop combines classic lines with an elegant ivory hue, evoking a timeless ambience that blends perfectly into any décor
- Marble finish: The marble finish adds a touch of sophistication, creating a luxurious
  look
- Spacious and Functional: With a length of 250 cm, this countertop offers a generous surface area, ideal for creating a spacious food preparation area or displaying decorative items in an elegant way