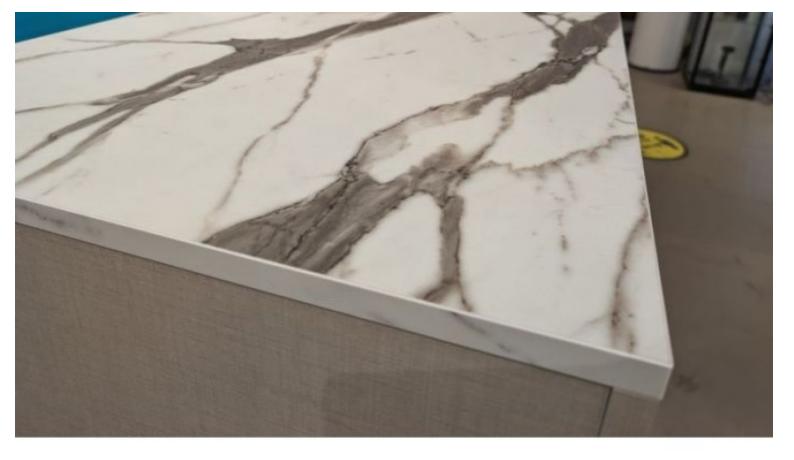

#### **DETAIL**

- Classical design: The 250 cm countertop combines classic lines with an elegant ivory hue, evoking a timeless ambience that blends perfectly into any décor
- Marble finish: The marble finish adds a touch of sophistication, creating a luxurious
- Spacious and Functional: With a length of 250 cm, this countertop offers a generous surface area, ideal for creating a spacious food preparation area or displaying decorative items in an elegant way

## **DESCRIPTION**

The Comptoir Classique 250 cm Ivory with Marbled Finish embodies timeless elegance and offers a refined solution to enhance your space. This Classic Countertop combines the charm of classic style with an exquisite marbled finish, creating an eye-catching centrepiece. Dimensions: