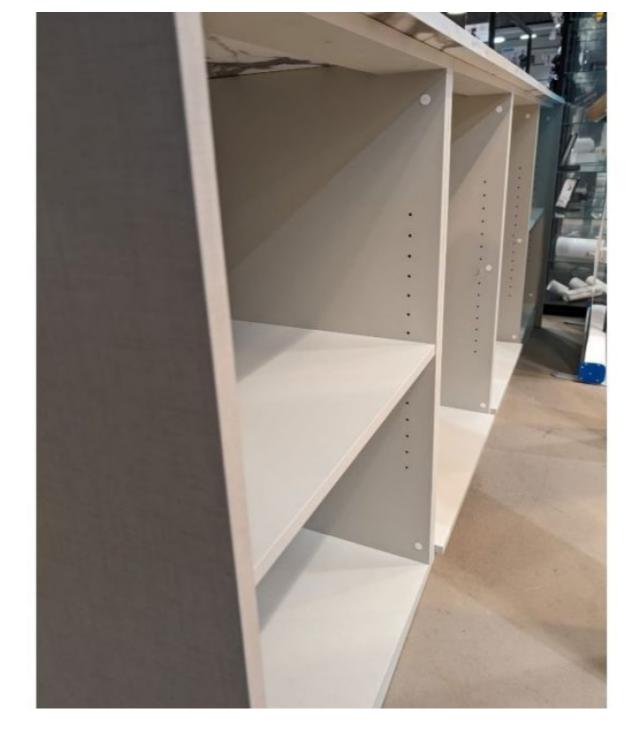

#### Features:

- Classical design: The 250 cm countertop combines classic lines with an elegant ivory hue, evoking a timeless ambience that blends perfectly into any décor
- Marble finish: The marble finish adds a touch of sophistication, creating a luxurious
- Spacious and Functional: With a length of 250 cm, this countertop offers a
  generous surface area, ideal for creating a spacious food preparation area or
  displaying decorative items in an elegant way