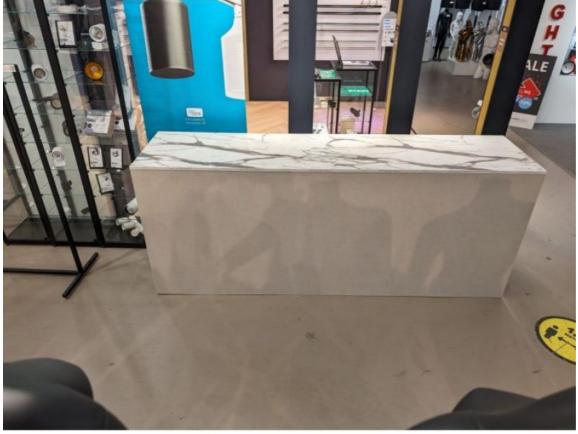

# Classic Counter 250cm ivory with marbled finish

#### **DETAIL**

- Classical design: The 250 cm countertop combines classic lines with an elegant ivory hue, evoking a timeless ambience that blends perfectly into any décor
- Marble finish: The marble finish adds a touch of sophistication, creating a luxurious
- Spacious and Functional: With a length of 250 cm, this countertop offers a generous surface area, ideal for creating a spacious food preparation area or displaying decorative items in an elegant way

## **DESCRIPTION**

The Comptoir Classique 250 cm Ivory with Marbled Finish embodies timeless elegance and offers a refined solution to enhance your space. This Classic Countertop combines the charm of classic style with an exquisite marbled finish, creating an eye-catching centrepiece. Dimensions:

 1x Classic Ivory countertop with marbled finish Length: 250cm Package contents:

Adopt timeless elegance with the Classic Ivory Countertop with Marbled Finish. This exquisite piece will add a touch of refinement to your space, creating a focal point that is sure to draw admiration.