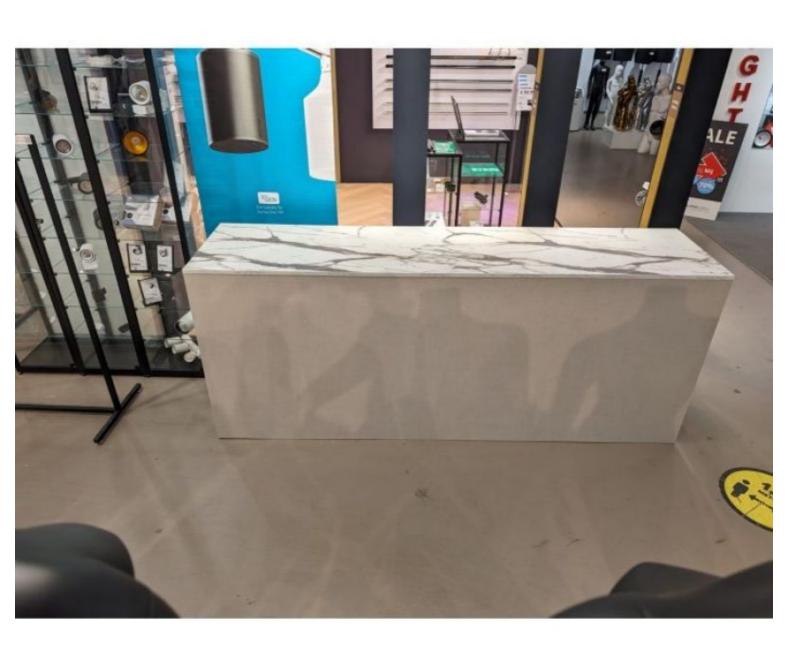

# Classic Counter 250cm ivory with marbled finish

#### **DETAIL**

- Classical design: The 250 cm countertop combines classic lines with an elegant ivory hue, evoking a timeless ambience that blends perfectly into any décor
- Marble finish: The marble finish adds a touch of sophistication, creating a luxurious
- Spacious and Functional: With a length of 250 cm, this countertop offers a generous surface area, ideal for creating a spacious food preparation area or displaying decorative items in an elegant way

## **DESCRIPTION**

The Comptoir Classique 250 cm Ivory with Marbled Finish embodies timeless elegance and offers a refined solution to enhance your space. This Classic Countertop combines the charm of classic style with an exquisite marbled finish, creating an eye-catching centrepiece. Dimensions:

 1x Classic Ivory countertop with marbled finish Length: 250cm Package contents:

Adopt timeless elegance with the Classic Ivory Countertop with Marbled Finish. This exquisite piece will add a touch of refinement to your space, creating a focal point that is sure to draw admiration.