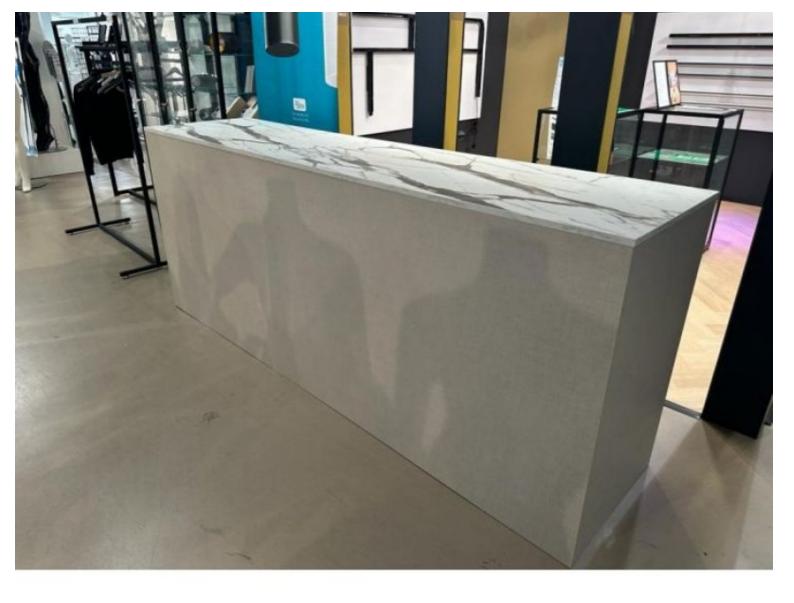

# Classic Counter 250cm ivory with marbled finish

#### **DETAIL**

- Classical design: The 250 cm countertop combines classic lines with an elegant ivory hue, evoking a timeless ambience that blends perfectly into any décor
- Marble finish: The marble finish adds a touch of sophistication, creating a luxurious
- Spacious and Functional: With a length of 250 cm, this countertop offers a generous surface area, ideal for creating a spacious food preparation area or displaying decorative items in an elegant way

## **DESCRIPTION**

The Comptoir Classique 250 cm Ivory with Marbled Finish embodies timeless elegance and offers a refined solution to enhance your space. This Classic Countertop combines the charm of classic style with an exquisite marbled finish, creating an eye-catching centrepiece. Dimensions:

 1x Classic Ivory countertop with marbled finish Length: 250cm Package contents:

Adopt timeless elegance with the Classic Ivory Countertop with Marbled Finish. This exquisite piece will add a touch of refinement to your space, creating a focal point that is sure to draw admiration.