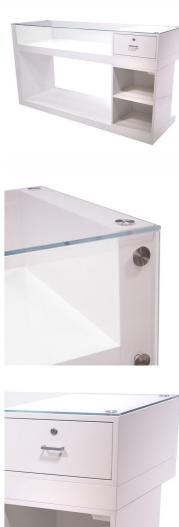

# **Bright white modern counter** Modern counter display - Photo n° 2

**Brand** Comptoirs shopping

Base Fitting

**Color** Blanc

Ref com-mod-bla-806

ID 806
Delivery schedule 4-6 weeks

**Category** Modern counter display