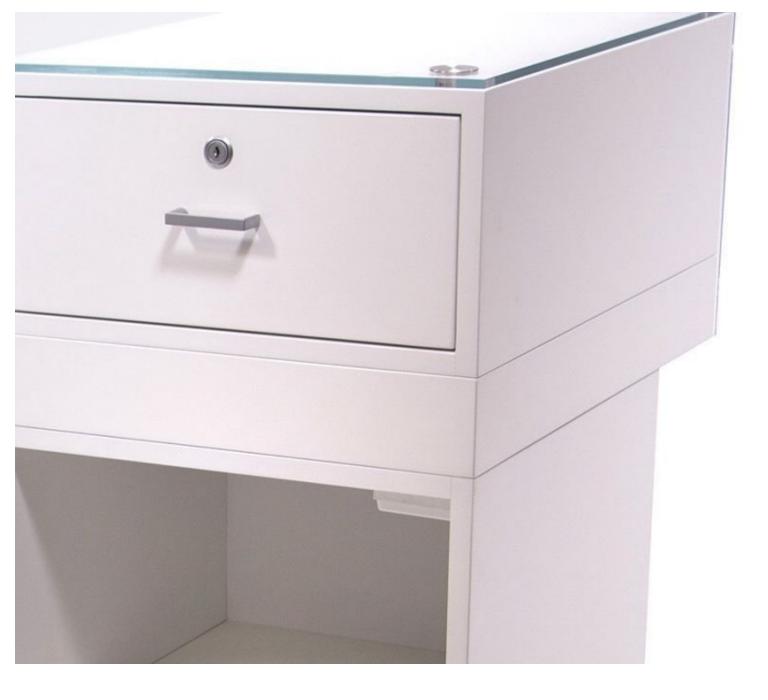

Bright white modern counter Modern counter display - Photo n° 3

**Brand** Comptoirs shopping

Base Fitting

ID

**Color** Blanc

**Ref** com-mod-bla-806

806

**Delivery schedule** 4-6 weeks