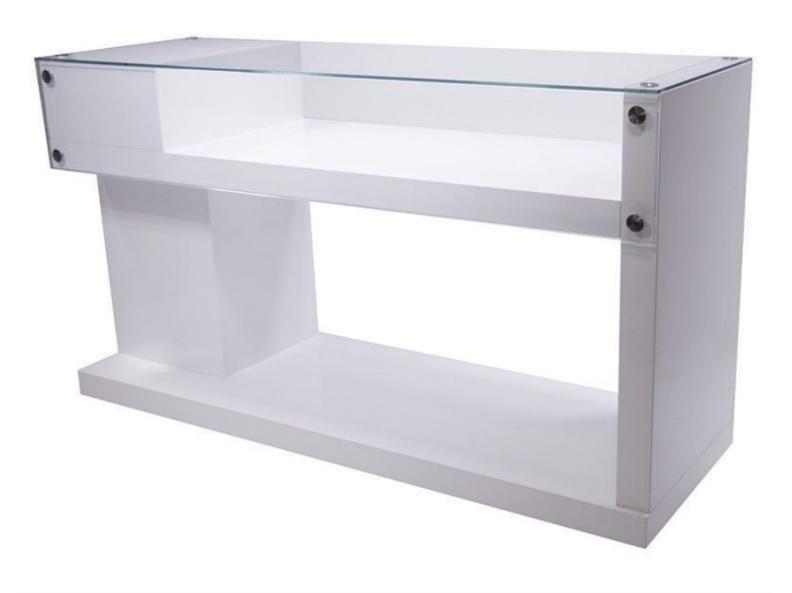

Bright white modern counter Modern counter display - Photo n° 3

**Brand** Comptoirs shopping

Base Fitting

ID

**Color** Blanc

**Ref** com-mod-bla-806

806

**Delivery schedule** 4-6 weeks