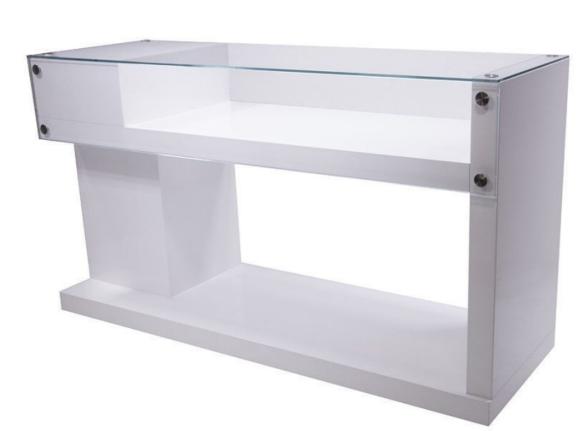

# Bright white modern counter 2 021.00 €Ex VAT **Modern counter display**

MANNEQUINS

SHOPPING

### **DESCRIPTION**

Bright and modern white couter. With Lighting inclued! White couter wit drawers if you have placed yourself as a salesman behind the counter. size:Width: 180 cmHeight: 100 cmDepth: 60 cm