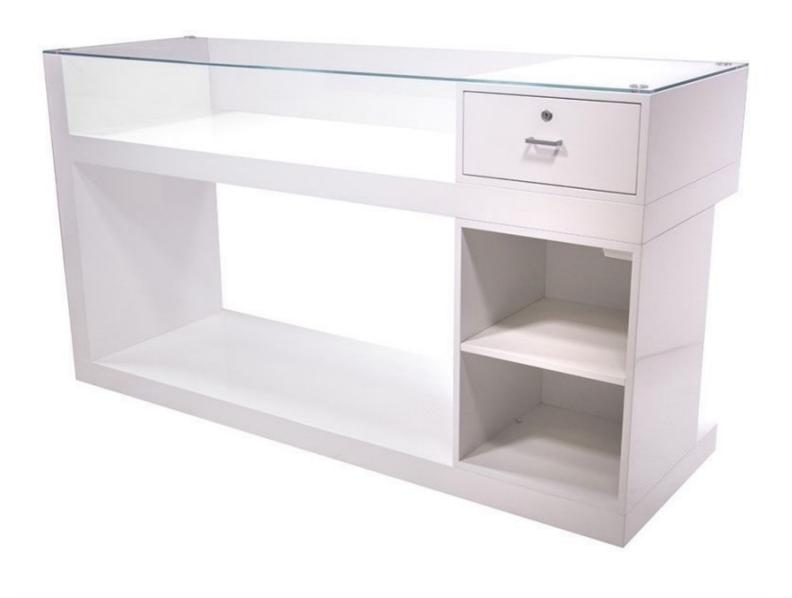

# Bright white modern counter 2 021.00 €Ex VAT **Modern counter display**

MANNEQUINS

SHOPPING

### **DESCRIPTION**

Bright and modern white couter. With Lighting inclued! White couter wit drawers if you have placed yourself as a salesman behind the counter. size:Width: 180 cmHeight: 100 cmDepth: 60 cm