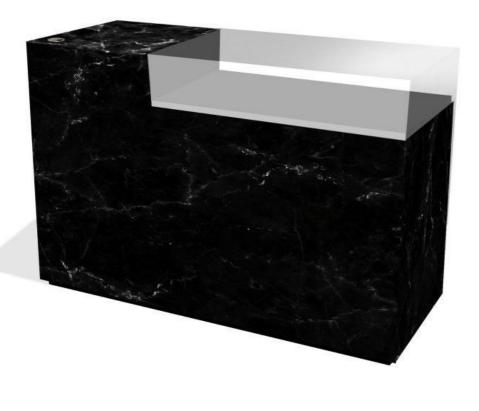

# Black glossy marble countertop 150 cm 2 575.00 €Ex VAT Modern counter display

### DETAIL

Black marble counter with shiny effect. Mannequins Shopping offers you a selection of furniture for your shop. Among them you will find our glossy counters, curved counters, modern counters and many others.

### DESCRIPTION

Black glossy marble effect counter. This sales counter is ideal for displaying your products in the shop and optimising your sales. The counter has a glass top and a drawer for storage.

This glossy sales counter measures 150 x 100 x 60 cm.