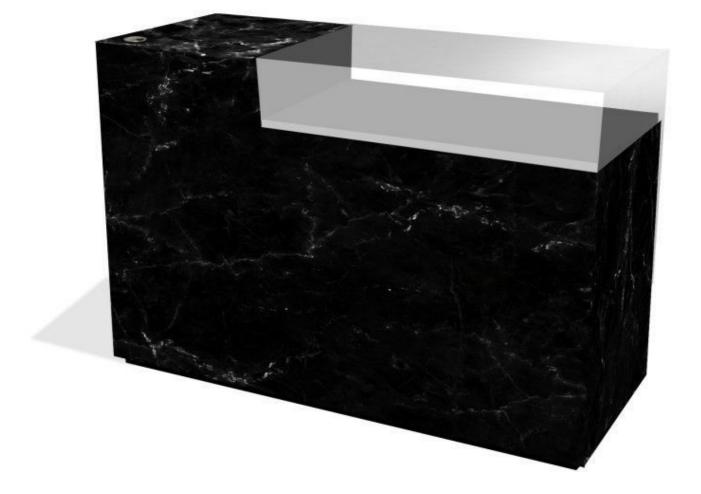

# Black glossy marble countertop 150 cm 2 575.00 €Ex VAT Modern counter display

### DETAIL

Black marble counter with shiny effect. Mannequins Shopping offers you a selection of furniture for your shop. Among them you will find our glossy counters, curved counters, modern counters and many others.

### DESCRIPTION

Black glossy marble effect counter. This sales counter is ideal for displaying your products in the shop and optimising your sales. The counter has a glass top and a drawer for storage.

This glossy sales counter measures 150 x 100 x 60 cm.