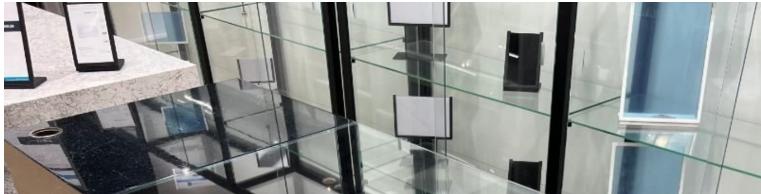

### DETAIL

Black marble counter with shiny effect. Mannequins Shopping offers you a selection of furniture for your shop. Among them you will find our glossy counters, curved counters, modern counters and many others.

### DESCRIPTION

Black glossy marble effect counter. This sales counter is ideal for displaying your products in the shop and optimising your sales. The counter has a glass top and a drawer for storage.