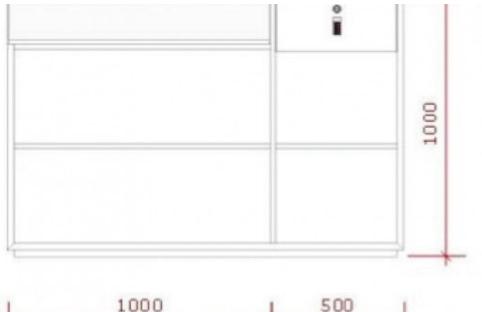

others.



Brand

Fitting Color

Category

**Delivery schedule** 

Base

Ref

Туре

ID

Mobilier shopping

Noir com-noi-eff-3469 3469 1-5 working days Modern counter display Store furniture

### DETAIL

Black marble counter with shiny effect. Mannequins Shopping offers you a selection of furniture for your shop. Among them you will find our glossy counters, curved counters, modern counters and many others.



Brand Base Fitting Color Ref ID Delivery schedule Category Type Mobilier shopping Noir com-noi-eff-3469 3469 1-5 working days Modern counter display Store furniture

### DETAIL

Black marble counter with shiny effect. Mannequins Shopping offers you a selection of furniture for your shop. Among them you will find our glossy counters, curved counters, modern counters and many others.





#### Brand Base Fitting Color Ref ID Delivery schedule Category Type

Mobilier shopping

Noir com-noi-eff-3469 3469 1-5 working days Modern counter display Store furniture

### DETAIL

Black marble counter with shiny effect. Mannequins Shopping offers you a selection of furniture for your shop. Among them you will find our glossy counters, curved counters, modern counters and many others.





Base Fitting Color Ref ID **Delivery schedule** Category Туре

Brand

#### Mobilier shopping

Noir com-noi-eff-3469 3469 1-5 working days Modern counter display Store furniture

### DETAIL

Black marble counter with shiny effect. Mannequins Shopping offers you a selection of furniture for your shop. Among them you will find our glossy counters, curved counters, modern counters and many others.