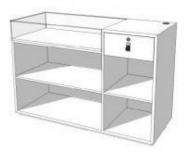

### DESCRIPTION

Black glossy marble effect counter. This sales counter is ideal for displaying your products in the shop and optimising your sales. The counter has a glass top and a drawer for storage.