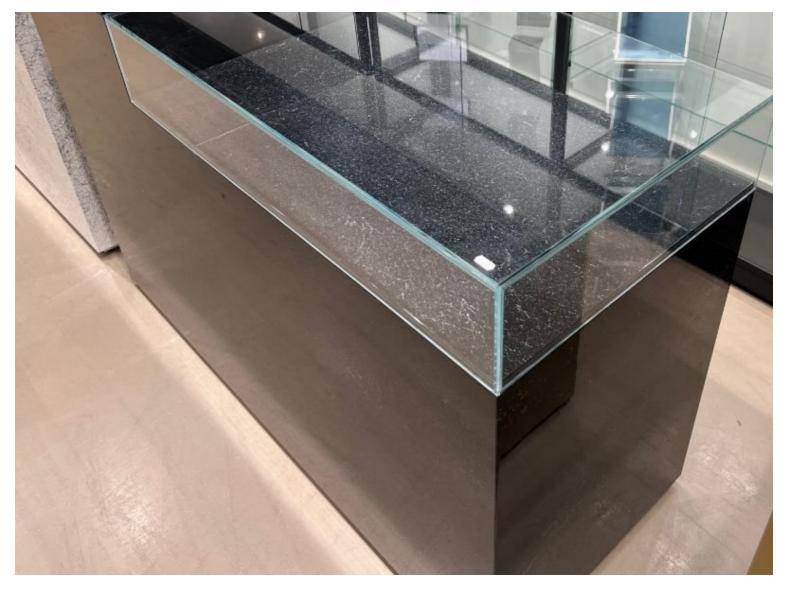

# Black glossy marble countertop 150 cm

## Modern counter display - Photo n° 1

### DETAIL

Black marble counter with shiny effect. Mannequins Shopping offers you a selection of furniture for your shop. Among them you will find our glossy counters, curved counters, modern counters and many others.

### DESCRIPTION

Black glossy marble effect counter. This sales counter is ideal for displaying your products in the shop and optimising your sales. The counter has a glass top and a drawer for storage.

This glossy sales counter measures 150 x 100 x 60 cm.