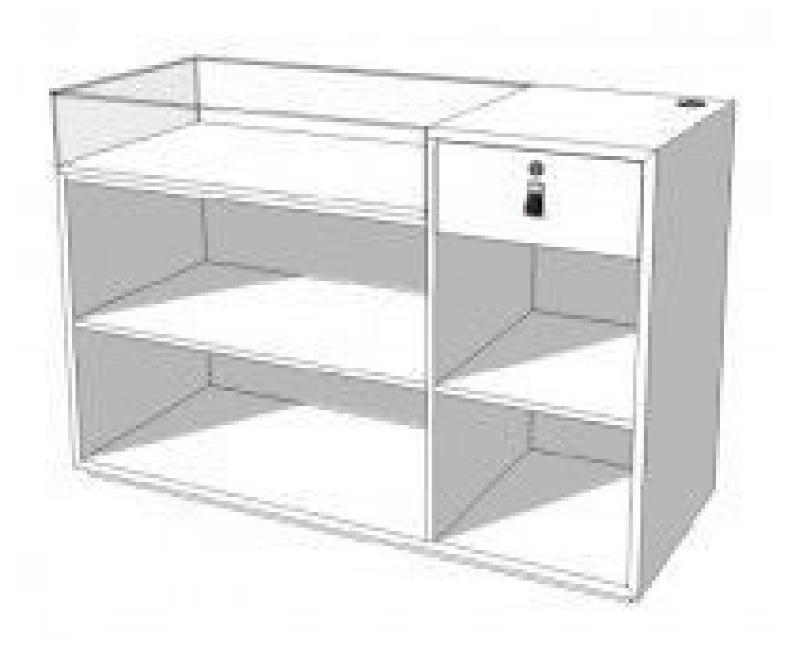

### DESCRIPTION

Black glossy marble effect counter. This sales counter is ideal for displaying your products in the shop and optimising your sales. The counter has a glass top and a drawer for storage.

This glossy sales counter measures 150 x 100 x 60 cm.