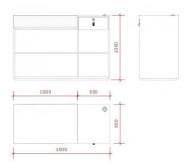

# Black glossy marble countertop 150 cm 2 575.00 €Ex VAT Modern counter display









### **FEATURES**

Brand Base Fitting Color Ref ID Delivery schedule Category Type Mobilier shopping

Noir com-noi-eff-3469 3469 1-5 working days Modern counter display Store furniture

### DETAIL

Black marble counter with shiny effect. Mannequins Shopping offers you a selection of furniture for your shop. Among them you will find our glossy counters, curved counters, modern counters and many others.

### DESCRIPTION

Black glossy marble effect counter. This sales counter is ideal for displaying your products in the shop and optimising your sales. The counter has a glass top and a drawer for storage.

This glossy sales counter measures 150 x 100 x 60 cm.

# Black glossy marble countertop 150 cm

## Modern counter display - Photo n° 1



#### **FEATURES**

Brand Base Fitting Color Ref ID