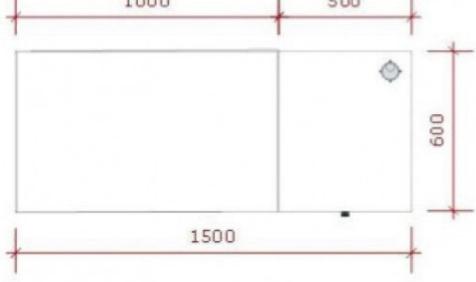

thers.



Brand

Fitting Color

Category

**Delivery schedule** 

Base

Ref

Туре

ID

Mobilier shopping

Noir com-noi-eff-3469 3469 1-5 working days Modern counter display Store furniture

### DETAIL

Black marble counter with shiny effect. Mannequins Shopping offers you a selection of furniture for your shop. Among them you will find our glossy counters, curved counters, modern counters and many others.



Brand Base Fitting Color Ref ID Delivery schedule Category Type Mobilier shopping Noir com-noi-eff-3469 3469 1-5 working days Modern counter display Store furniture

### DETAIL

Black marble counter with shiny effect. Mannequins Shopping offers you a selection of furniture for your shop. Among them you will find our glossy counters, curved counters, modern counters and many others.





#### Brand Base Fitting Color Ref ID Delivery schedule Category Type

Mobilier shopping

Noir com-noi-eff-3469 3469 1-5 working days Modern counter display Store furniture

### DETAIL

Black marble counter with shiny effect. Mannequins Shopping offers you a selection of furniture for your shop. Among them you will find our glossy counters, curved counters, modern counters and many others.





Base Fitting Color Ref ID **Delivery schedule** Category Туре

Brand

#### Mobilier shopping

Noir com-noi-eff-3469 3469 1-5 working days Modern counter display Store furniture

### DETAIL

Black marble counter with shiny effect. Mannequins Shopping offers you a selection of furniture for your shop. Among them you will find our glossy counters, curved counters, modern counters and many others.