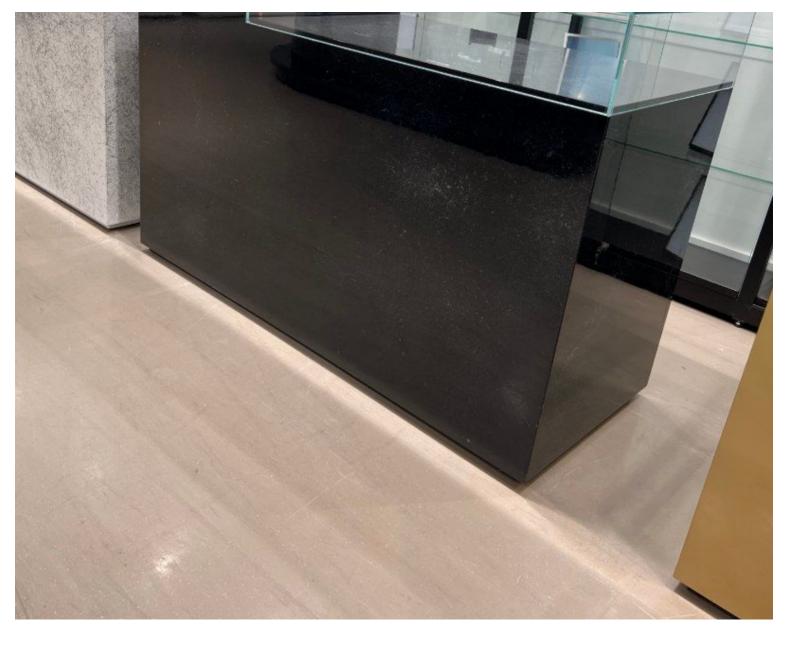

### DETAIL

Black marble counter with shiny effect. Mannequins Shopping offers you a selection of furniture for your shop. Among them you will find our glossy counters, curved counters, modern counters and many others.

### DESCRIPTION

Black glossy marble effect counter. This sales counter is ideal for displaying your products in the shop and optimising your sales. The counter has a glass top and a drawer for storage.