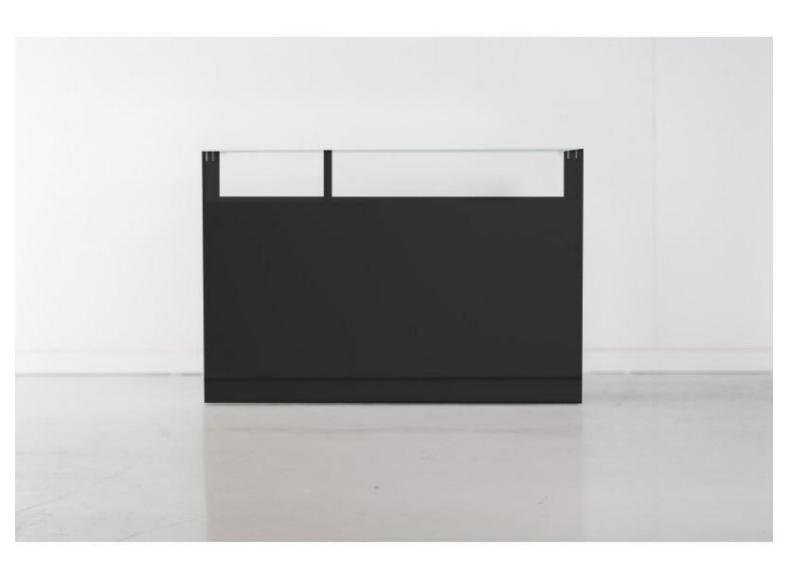

# Black counter with glass display case 742.00 €Ex VAT

## **DESCRIPTION**

**Sales counter** for black shop. **This sales counte**r is ideal for displaying your products in the shop, thanks to its display window. **The display counter** measures 150 x 60 x 100 cm and also has sub-compartments for storage.

# Black counter with glass display case