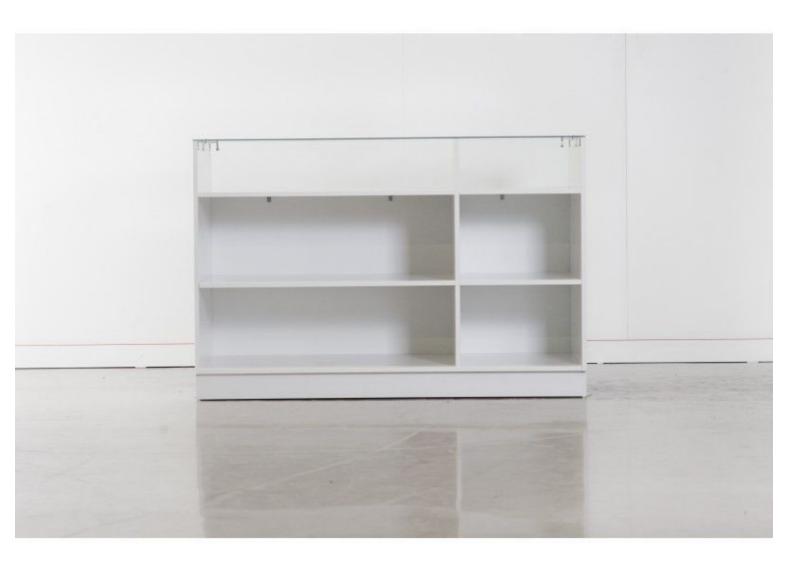

any others.

## **DESCRIPTION**

**Sales counter** for black shop. **This sales counte**r is ideal for displaying your products in the shop, thanks to its display window. **The display counter** measures 150 x 60 x 100 cm and also has sub-compartments for storage.

# Black counter with glass display case



### **FEATURES**

Brand Mobilier shopping
Base

**Ref** com-noi-ave-3473 **ID** 3473

**Fitting** 

Delivery schedule 1-5 working days
Category Modern counter display

**Type** Store furniture

# **DETAIL**

Black counter with glass display case. Mannequins Shopping offers you a selection of display furniture. Among our selection of furniture, you will find our classic counters, wooden counters and many others.

Black counter with glass display case Modern counter display - Photo n° 2



### **FEATURES**

Mobilier shopping

Brand Base Fitting

**Ref** com-noi-ave-3473

**ID** 3473

Delivery schedule1-5 working daysCategoryModern counter display

**Type** Store furniture

# **DETAIL**

Black counter with glass display case. Mannequins Shopping offers you a selection of display furniture. Among our selection of furniture, you will find our classic counters, wooden counters and many others.