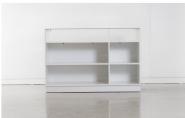

#### MANNEQUINS, BUST AND SHOPFITTING FOR RETAIL STORE



https://www.mannequins-shopping.com



# Black counter with glass display case 742.00 €Ex VAT

# **Modern counter display**





#### **FEATURES**

**Brand** Mobilier shopping

Base Fitting

**Ref** com-noi-ave-3473

**ID** 3473

**Delivery schedule** 1-5 working days **Category** Modern counter display

**Type** Store furniture

### **DETAIL**

Black counter with glass display case. Mannequins Shopping offers you a selection of display furniture. Among our selection of furniture, you will find our classic counters, wooden counters and many others.

## **DESCRIPTION**

**Sales counter** for black shop. **This sales counte**r is ideal for displaying your products in the shop, thanks to its display window. **The display counter** measures 150 x 60 x 100 cm and also has sub-compartments for storage.

# Black counter with glass display case



### **FEATURES**

Brand Mobilier shopping
Base

**Ref** com-noi-ave-3473 **