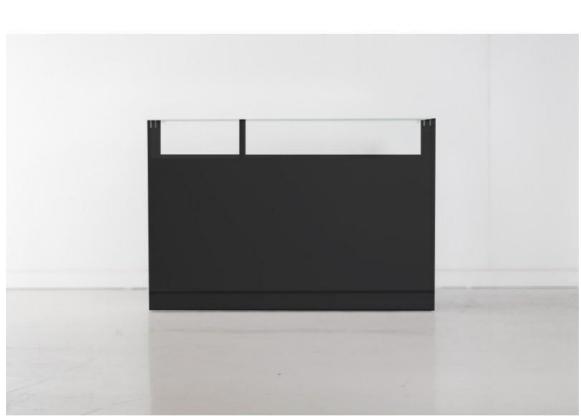

# Black counter with glass display case 742.00 €Ex VAT

## **DESCRIPTION**

**Sales counter** for black shop. **This sales counte**r is ideal for displaying your products in the shop, thanks to its display window. **The display counter** measures 150 x 60 x 100 cm and also has sub-compartments for storage.

# Black counter with glass display case