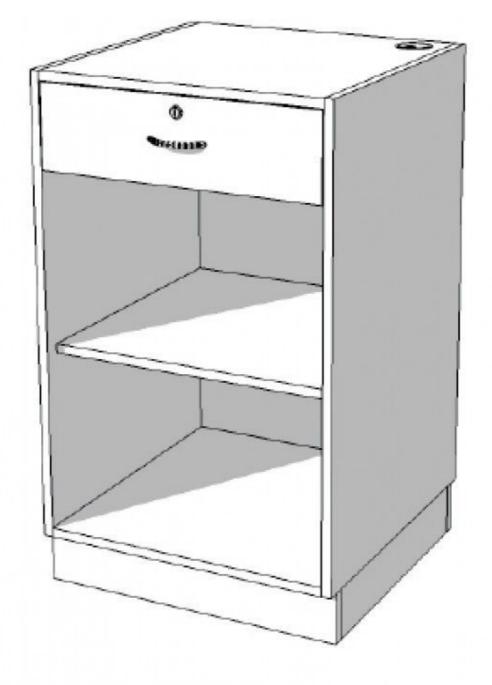

### **DESCRIPTION**

Sales counter for black shop. This sales counter is ideal for displaying your products in the shop and optimising your sales. The sales counter has a drawer with keys. The sales counter measures  $60 \times 60 \times 100$  cm.

## Modern counter display - Photo n° 1