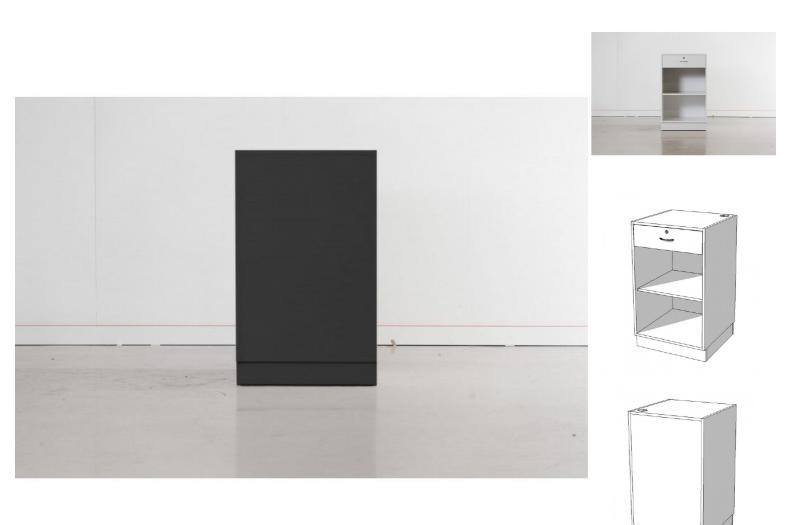

#### **DETAIL**

Black sales counter. Mannequins Shopping offers you a selection of display furniture, among them you will find our curved counter, modern counter, classic counter and display case.

Black counter with drawer 100 cm Modern counter display - Photo n° 2