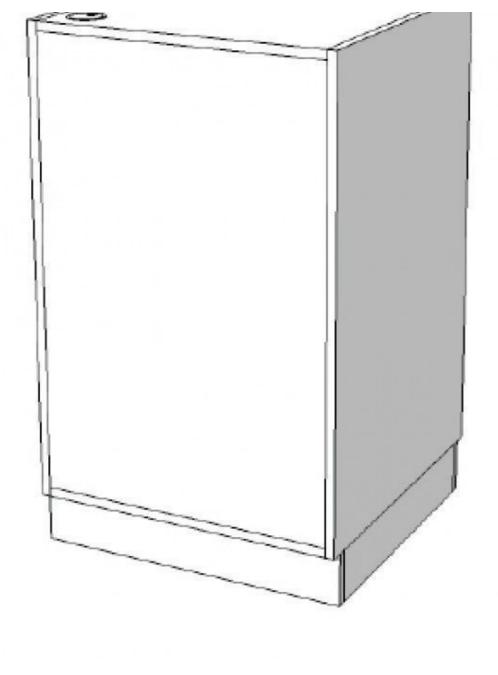

#### **DETAIL**

Black sales counter. Mannequins Shopping offers you a selection of display furniture, among them you will find our curved counter, modern counter, classic counter and display case.

Black counter with drawer 100 cm Modern counter display - Photo n° 2