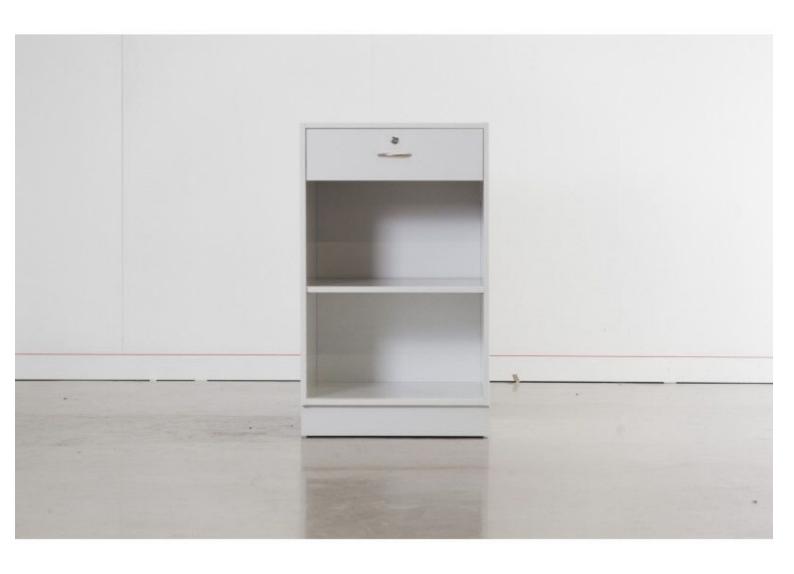

#### **DETAIL**

Black sales counter. Mannequins Shopping offers you a selection of display furniture, among them you will find our curved counter, modern counter, classic counter and display case.

Black counter with drawer 100 cm Modern counter display - Photo n° 4