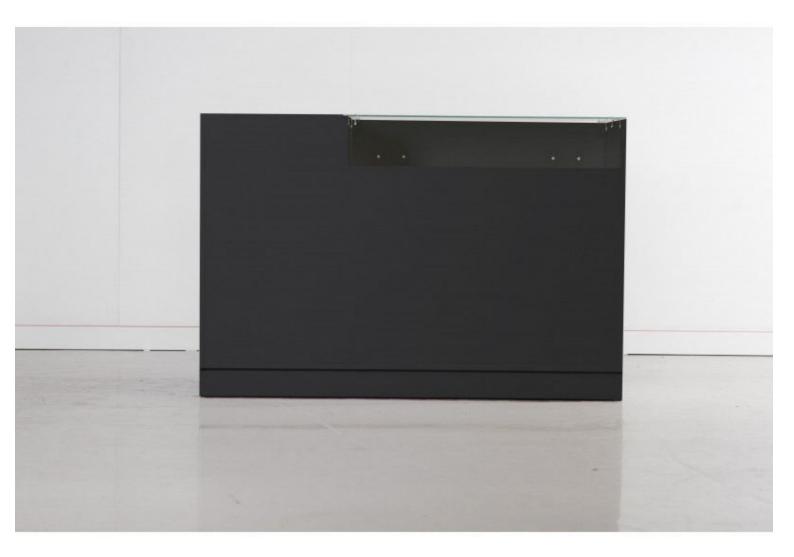

er 150 cm wide 1 083.00 €Ex VAT Modern counter display



#### **FEATURES**

Brand

Base

Ref

Туре

ID

Fitting Color

Category

**Delivery schedule** 

Mobilier shopping

Noir com-noi-150-3474 3474 1-5 working days Modern counter display Store furniture

### DETAIL

Sales counter with glass display case. Mannequins Shopping offers you a selection of furniture for your shops. Among the storage furniture, you will find our curved counters and classic counters.

### DESCRIPTION

**Black sales counter** with display case. 150 x 100 x 60 cm.**This sales counte**r with glass display case is ideal for displaying your collectibles and other items. **The display counter** consists of a glass showcase with lock and cable hole.

## Black counter 150 cm wide

## Modern counter display - Photo n° 1



#### **FEATURES**

Brand Base Fitting Color Ref ID Delivery schedule Category Type Mobilier shopping

Noir com-noi-150-3474 3474 1-5 working days Modern counter display Store furniture

#### DETAIL

Sales counter with glass display case. Mannequins Shopping offers you a selection of furniture for your shops. Among the storage furniture, you will find our curved counters and classic counters.

## Black counter 150 cm wide Modern counter display - Photo n° 2



#### **FEATURES**

Brand

Fitting Color

Category Type

**Delivery schedule** 

Base

Ref

ID

Mobilier shopping

Noir com-noi-150-3474 3474 1-5 working days Modern counter display Store furniture

#### DETAIL

Sales counter with glass display case. Mannequins Shopping offers you a selection of furniture for your shops. Among the st