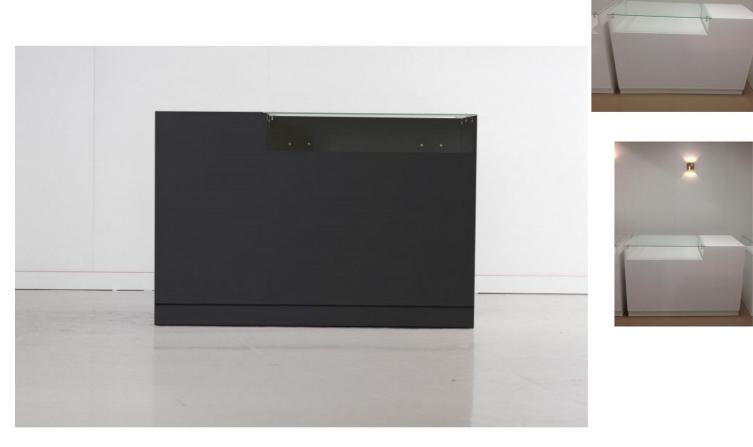

# Black counter 150 cm wide 1 083.00 €Ex VAT Modern counter display

### DESCRIPTION

**Black sales counter** with display case. 150 x 100 x 60 cm.**This sales counte**r with glass display case is ideal for displaying your collectibles and other items. **The display counter** consists of a glass showcase with lock and cable hole.

## Modern counter display - Photo n° 1