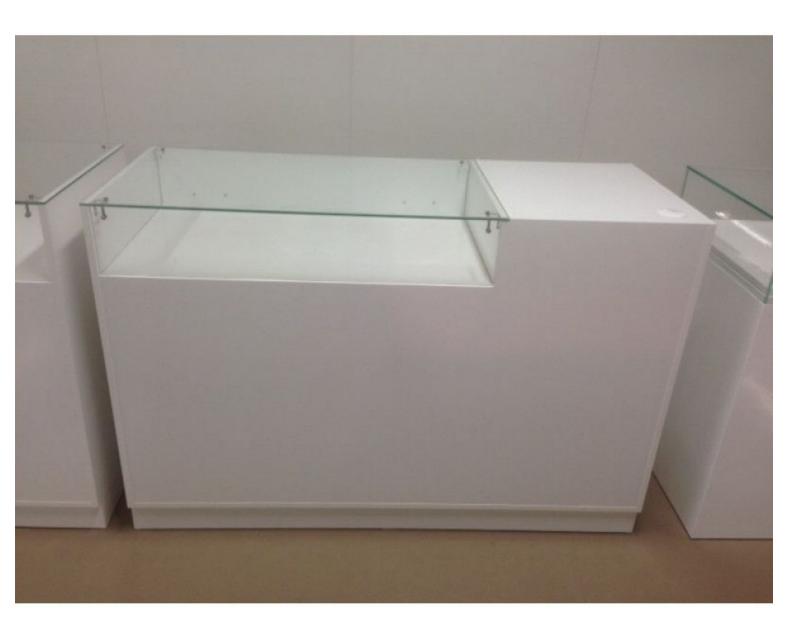

### DESCRIPTION

**Black sales counter** with display case. 150 x 100 x 60 cm.**This sales counte**r with glass display case is ideal for displaying your collectibles and other items. **The display counter** consists of a glass showcase with lock and cable hole.

## Black counter 150 cm wide

## Modern counter display - Photo n° 1



#### **FEATURES**

Brand Base Fitting Color Ref ID Delivery schedule Category Type Mobilier shopping

Noir com-noi-150-3474 3474 1-5 working days Modern counter display Store furniture

#### DETAIL

Sales counter with glass display case. Mannequins Shopping offers you a selection of furniture for your shops. Among the storage furniture, you will find our curved counters and classic counters.

## Black counter 150 cm wide Modern counter display - Photo n° 2



#### **FEATURES**

Brand

Fitting Color

Category Type

**Delivery schedule** 

Base

Ref

ID

Mobilier shopping

Noir com-noi-150-3474 3474 1-5 working days Modern counter display Store furniture

#### DETAIL

Sales counter with glass display case. Mannequins Shopping offers you a selection of furniture for your shops. Among the storage furniture, you will find our curved counters and classic counters.

# Black counter 150 cm wide Modern counter display - Photo n° 3



#### **FEATURES**

Brand Base Fitting Color Ref ID Delivery schedule Category Type Mobilier shopping

Noir com-noi-150-3474 3474 1-5 working days Modern counter display Store furniture

### DETAIL

Sales counter with glass display case. Mannequins Shopping offers you a selection of furniture for your shops. Among the stor