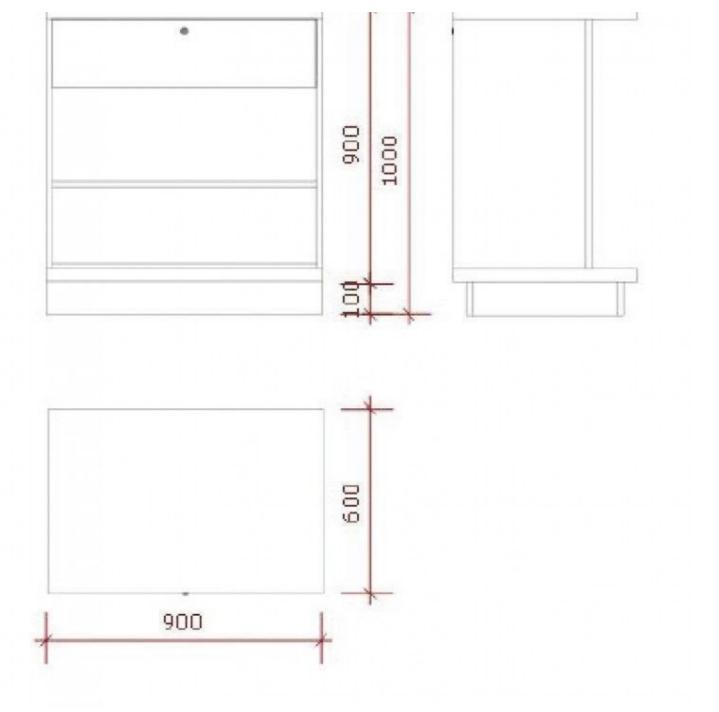

## **DESCRIPTION**

This basic counter is white Eccentric counter, very exclusive line of countersCounters are produced by our factory with ISO certificate 90 cm wide, 100 cm high, 60 cm deep