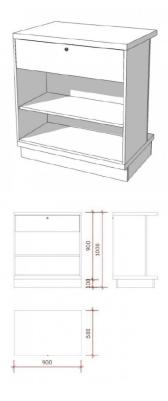

## **DESCRIPTION**

This basic counter is white Eccentric counter, very exclusive line of countersCounters are produced by our factory with ISO certificate 90 cm wide, 100 cm high, 60 cm deep

**Basic white counter S-C-PEC-006** Modern counter display - Photo n° 3