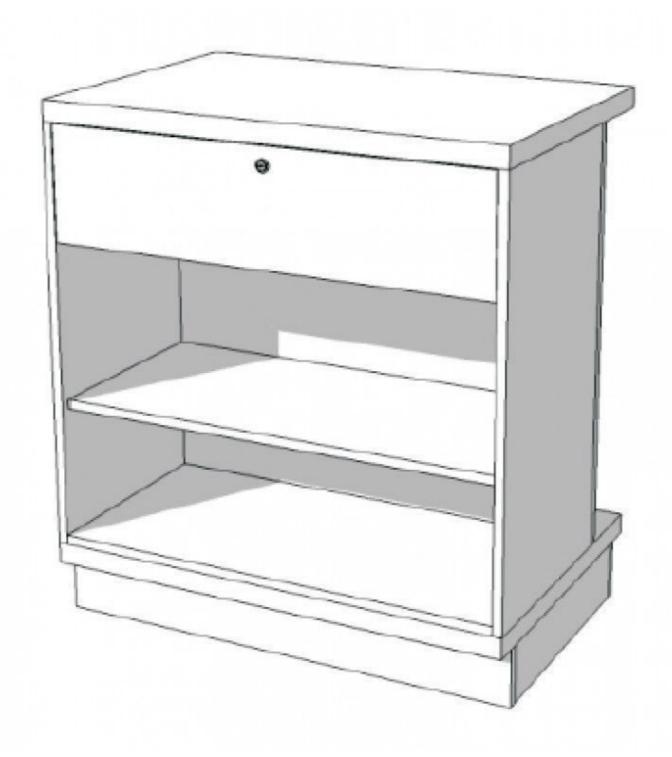

# Basic white counter S-C-PEC-006 860.00 €Ex VAT **Modern counter display**

## **DESCRIPTION**

This basic counter is white Eccentric counter, very exclusive line of countersCounters are produced by our factory with ISO certificate 90 cm wide, 100 cm high, 60 cm deep

# Modern counter display - Photo n° 1