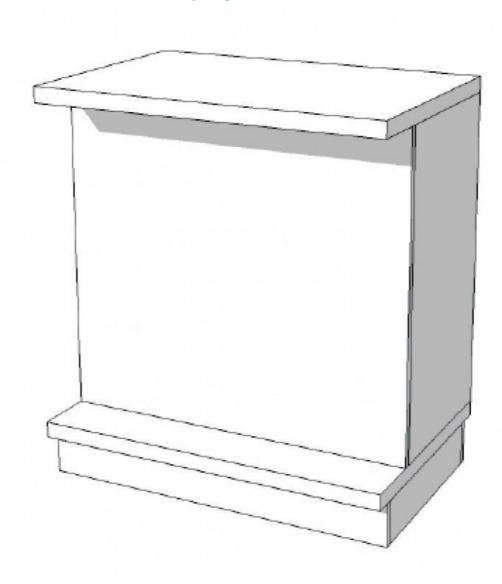

## **DESCRIPTION**

This basic counter is white Eccentric counter, very exclusive line of countersCounters are produced by our factory with ISO certificate 90 cm wide, 100 cm high, 60 cm deep

**Basic white counter S-C-PEC-006** Modern counter display - Photo n° 2