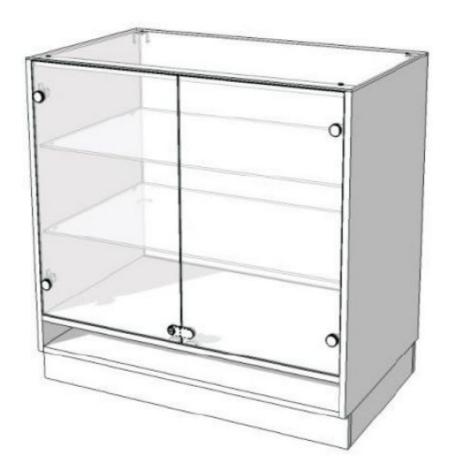

100cm glazed store counter with doors and lock Modern counter display - Photo n° 3

**Brand** Mobilier shopping

Base Fitting

ID

**Color** Blanc

**Ref** com-mag-vit-4018

4018

**Delivery schedule** 1-5 working days **Category** Modern counter display

### Features

- Design:Our 100cm glass shop counter combines modern design with timeless elegance, blending seamlessly into any décor.
- Finish: The display case at the front and glass doors at the back add a touch of sophistication, offering a luxurious look to your retail space.
- Spacious and Functional: With its generous 100 cm dimensions, this counter offers ample surface area to display your products in an elegant manner while guaranteeing their security with an integrated lock.