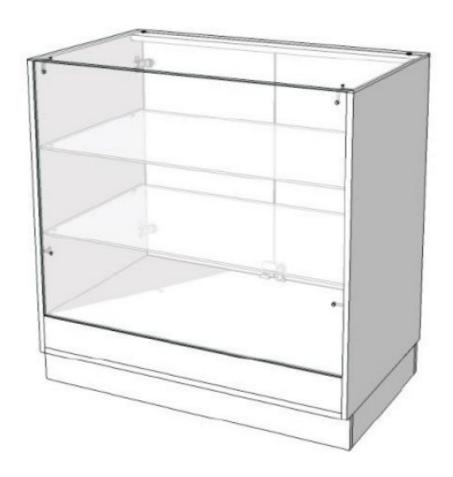

100cm glazed store counter with doors and lock Modern counter display - Photo n° 2

**Brand** Mobilier shopping

Base Fitting Color

Category

**Type** 

**Delivery schedule** 

Ref

ID

#### Features

- Design:Our 100cm glass shop counter combines modern design with timeless elegance, blending seamlessly into any décor.
- Finish: The display case at the front and glass doors at the back add a touch of sophistication, offering a luxurious look to your retail space.
- Spacious and Functional: With its generous 100 cm dimensions, this counter offers ample surface area to display your products in an elegant manner while guaranteeing their security with an integrated lock.