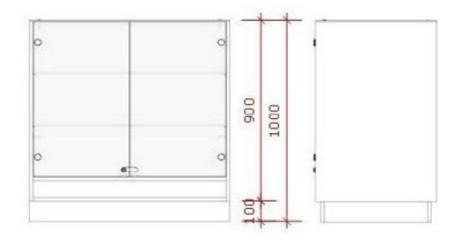

100cm glazed store counter with doors and lock Modern counter display - Photo n° 4

**Brand** Mobilier shopping

Base Fitting

**Color** Blanc

**Ref** com-mag-vit-4018

4018

**Delivery schedule** 1-5 working days **Category** Modern counter display

#### Features

- Design:Our 100cm glass shop counter combines modern design with timeless elegance, blending seamlessly into any décor.
- Finish: The display case at the front and glass doors at the back add a touch of sophistication, offering a luxurious look to your retail space.
- Spacious and Functional: With its generous 100 cm dimensions, this counter offers ample surface area to display your products in an elegant manner while guaranteeing their security with an integrated lock.