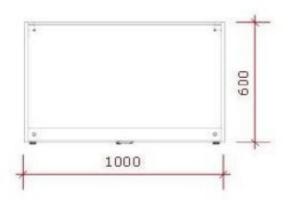

### **DESCRIPTION**

Opt for our 100 cm glazed store counter, with a display window at the front and glass doors at the back, fitted with a lock to ensure the safety of your products. This modern counter offers a stylish presentation while ensuring your items are protected. Perfect for the layout of your store, it adds a contemporary touch to your store equipment.