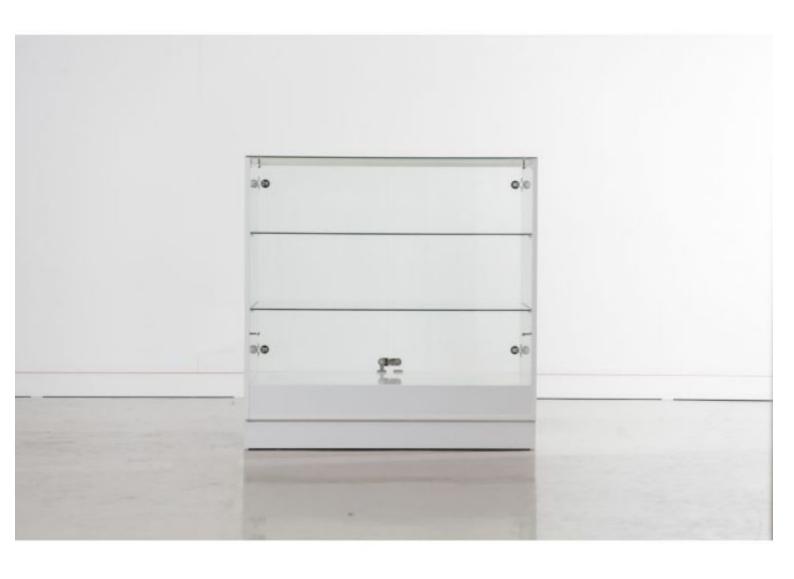

100cm glazed store counter with doors and lock Modern counter display - Photo n° 2

**Brand** Mobilier shopping

Base Fitting Color

Category

**Type** 

**Delivery schedule** 

Ref

ID

#### Features

- Design:Our 100cm glass shop counter combines modern design with timeless elegance, blending seamlessly into any décor.
- Finish: The display case at the front and glass doors at the back add a touch of sophistication, offering a luxurious look to your retail space.
- Spacious and Functional: With its generous 100 cm dimensions, this counter offers ample surface area to display your products in an elegant manner while guaranteeing their security with an integrated lock.