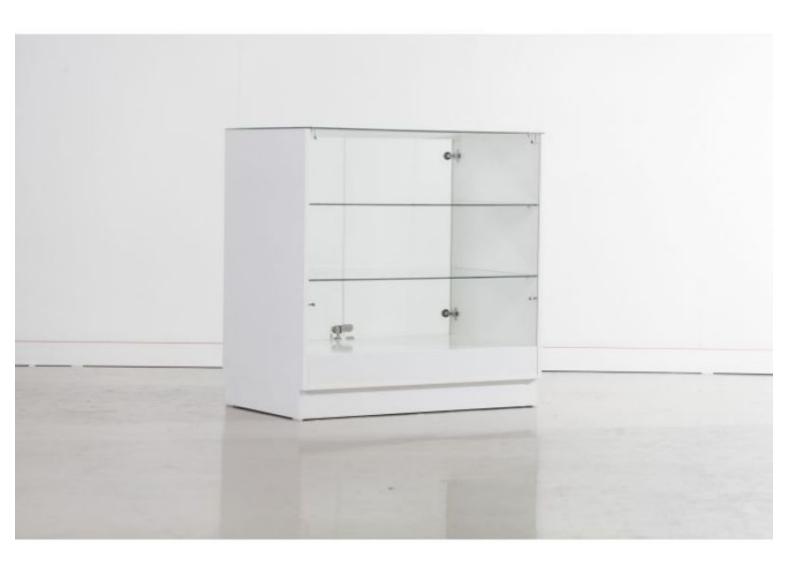

# 100cm glazed store counter with doors and lock 570.00 €Ex VAT **Modern counter display**

#### **FEATURES**

**Brand** Mobilier shopping

**Base Fitting** 

Color Blanc

MANNEQUINS

Ref com-mag-vit-4018

4018

**Delivery schedule** 1-5 working days Category Modern counter display

#### Features

- Design:Our 100cm glass shop counter combines modern design with timeless elegance, blending seamlessly into any décor.
- Finish: The display case at the front and glass doors at the back add a touch of sophistication, offering a luxurious look to your retail space.
- Spacious and Functional: With its generous 100 cm dimensions, this counter offers ample surface area to display your products in an elegant manner while guaranteeing their security with an integrated lock.

### **DESCRIPTION**

Opt for our 100 cm glazed store counter, with a display window at the front and glass doors at the back, fitted with a lock to ensure the safety of your products. This modern counter offers a stylish presentation while ensuring your items are protected. Perfect for the layout of your store, it adds a contemporary touch to your store equipment.