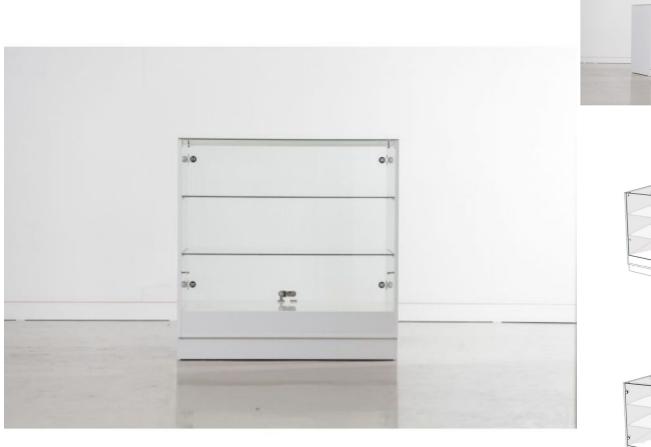

# 100cm glazed store counter with doors and lock 570.00 €Ex VAT **Modern counter display**

#### Features

- Design:Our 100cm glass shop counter combines modern design with timeless elegance, blending seamlessly into any décor.
- Finish: The display case at the front and glass doors at the back add a touch of sophistication, offering a luxurious look to your retail space.
- Spacious and Functional: With its generous 100 cm dimensions, this counter offers ample surface area to display your products in an elegant manner while guaranteeing their security with an integrated lock.

### **DESCRIPTION**

Opt for our 100 cm glazed store counter, with a display window at the front and glass doors at the back, fitted with a lock to ensure the safety of your products. This modern counter offers a stylish presentation while ensuring your items are protected. Perfect for the layout of your store, it adds a contemporary touch to your store equipment.