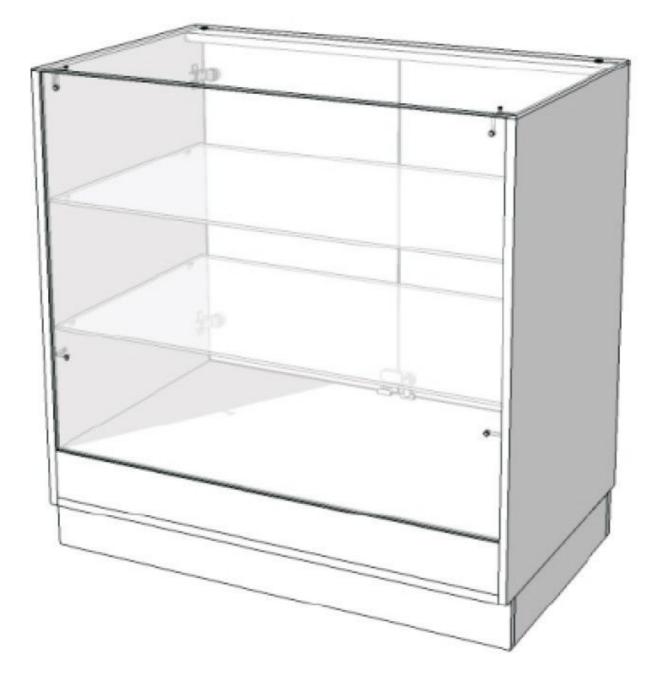

## DETAIL

DESCRIPTION

Gloss Black Counter with 100cm Wide Display CaseOptimise your **store layout** with this gloss black counter, combining style and functionality. Its **100 cm wide** window offers maximum visibility to showcase your products, attracting customers' attention. This **store equipment** is designed to meet the needs of **retail**, providing a stylish display space for your items. Its high-gloss finish adds a modern touch to your retail space, captivating the eye. Ideal for showcasing your clothing collections, accessories or any other product, this counter is a perfect match for **mannequin busts** and other elements of **professional lighting**. Dimensions:

- Width: 100 cm
- Height: 100 cm

High-gloss black counter with 100 CM wide display case Economy store counters - Photo n° 1