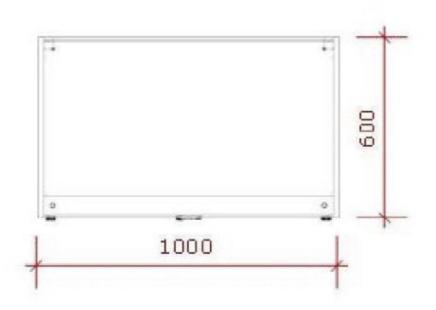

## DETAIL

DESCRIPTION

Gloss Black Counter with 100cm Wide Display CaseOptimise your **store layout** with this gloss black counter, combining style and functionality. Its **100 cm wide** window offers maximum visibility to showcase your products, attracting customers' attention. This **store equipment** is designed to meet the needs of **retail**, providing a stylish display space for your items. Its high-gloss finish adds a modern touch to your retail space, captivating the eye. Ideal for showcasing your clothing collections, accessories or any other product, this counter is a perfect match for **mannequin busts** and other elements of **professional lighting**. Dimensions:

- Width: 100 cm
- Height: 100 cm

High-gloss black counter with 100 CM wide display case Economy store counters - Photo n° 1