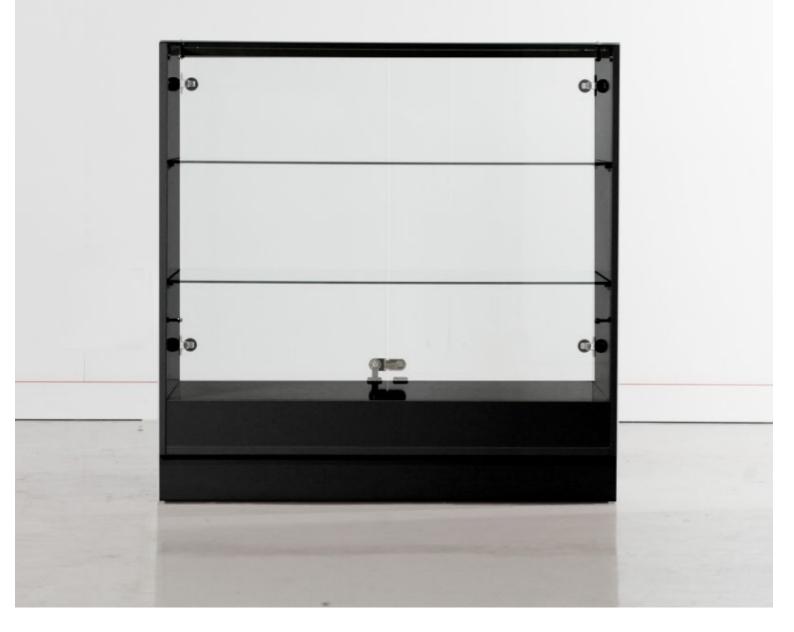

## DETAIL

High-gloss black counter with 100 CM wide display case Economy store counters - Photo n° 3