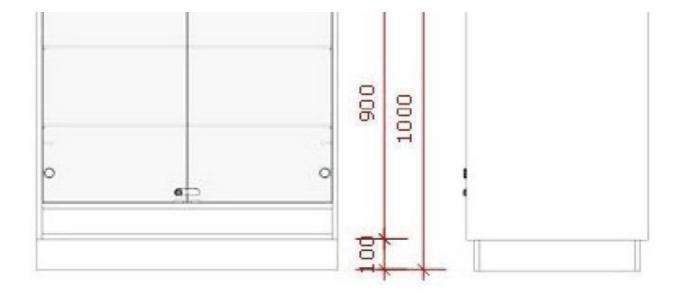

## DETAIL

DESCRIPTION

Gloss Black Counter with 100cm Wide Display CaseOptimise your **store layout** with this gloss black counter, combining style and functionality. Its **100 cm wide** window offers maximum visibility to showcase your products, attracting customers' attention. This **store equipment** is designed to meet the needs of **retail**, providing a stylish display space for your items. Its high-gloss finish adds a modern touch to your retail space, captivating the eye. Ideal for showcasing your clothing collections, accessories or any other product, this counter is a perfect match for **mannequin busts** and other elements of **professional lighting**. Dimensions:

- Width: 100 cm
- Height: 100 cm

High-gloss black counter with 100 CM wide display case Economy store counters - Photo n° 1