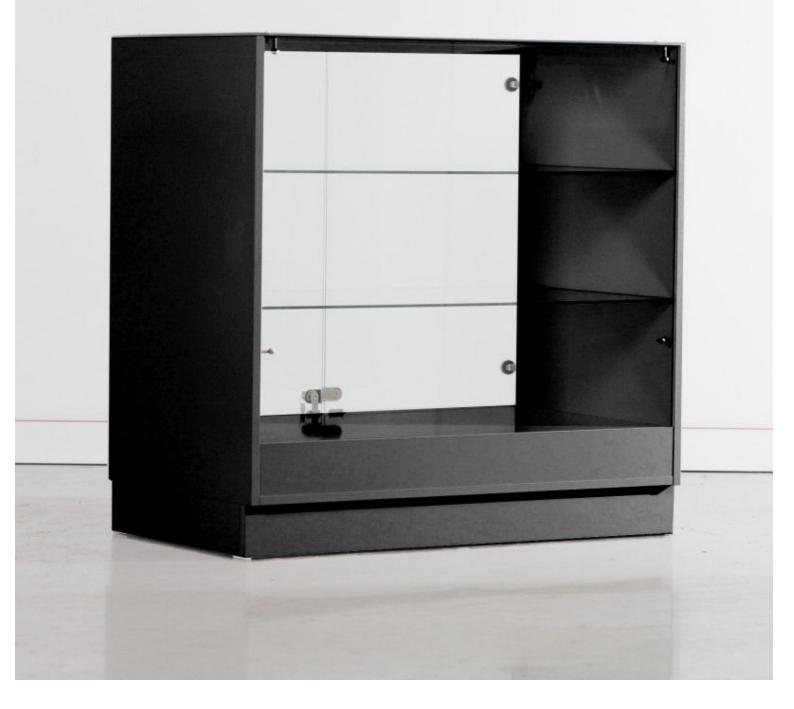

## DETAIL

High-gloss black counter with 100 CM wide display case Economy store counters - Photo n° 4