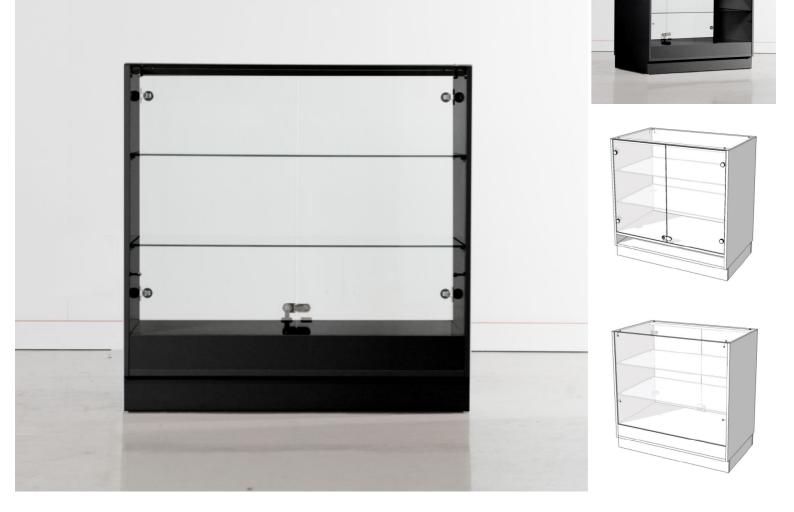

## DETAIL

DESCRIPTION

Gloss Black Counter with 100cm Wide Display CaseOptimise your **store layout** with this gloss black counter, combining style and functionality. Its **100 cm wide** window offers maximum visibility to showcase your products, attracting customers' attention. This **store equipment** is designed to meet the needs of **retail**, providing a stylish display space for your items. Its high-gloss finish adds a modern touch to your retail space, captivating the eye. Ideal for showcasing your clothing collections, accessories or any other product, this counter is a perfect match for **mannequin busts** and other elements of **professional lighting**. Dimensions:

- Width: 100 cm
- Height: 100 cm

High-gloss black counter with 100 CM wide display case Economy store counters - Photo n° 1

# High-gloss black counter with 100 CM wide display case

## Economy store counters - Photo n° 2