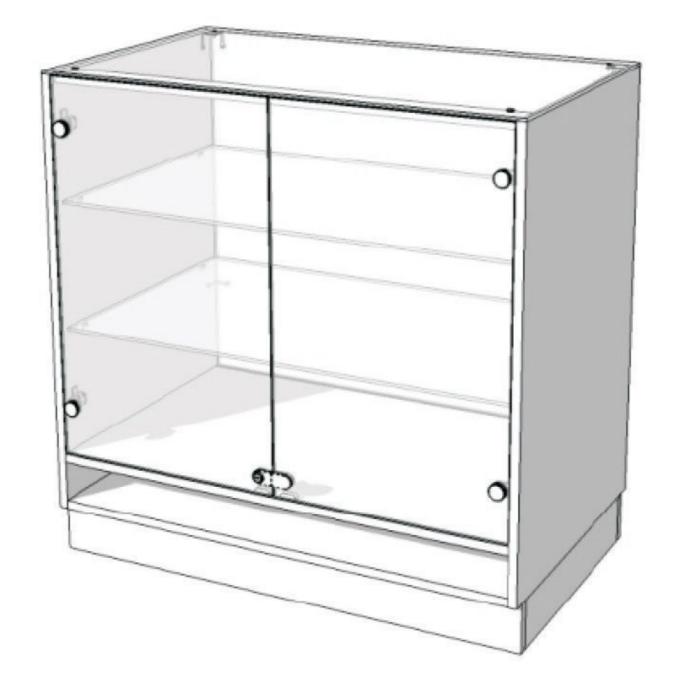

# High-gloss black counter with 100 CM wide display case Economy store counters - Photo n° 5